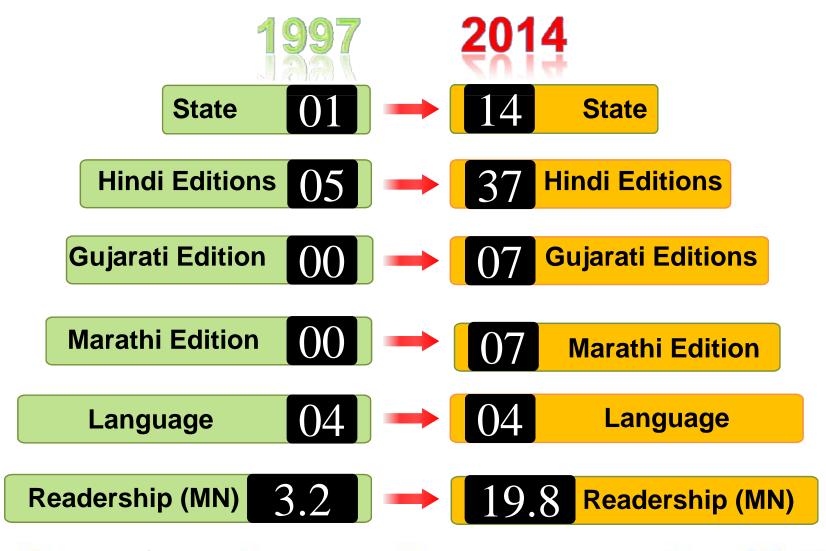

### **MAJOR BUSINESS BRANDS**

Around 44.2 million Total Readership &19.8 MN Daily readers in India's fastest growing markets

**Hindi Newspaper** 

12 States, 37 Editions

**Gujarati Newspaper** 

2 States, 7 Editions

**Marathi Newspaper** 

1 State, 7 Editions

**FM Radio Network** 

7 States, 17 Stations

Digital & Mobile Platform

Web Portals, SMS Services