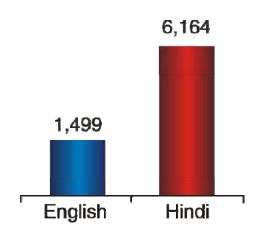

### Can Read Population (in '000)

(Growth From 2007 – 2012)

### Newspaper Reach (in '000)

(Growth From 2007 – 2012)

Literate population of India has grown to 656259 (in '000) from 537117 (in '000) in last 5 years from 2007 to 2012.

Source: IRS Q3 '12