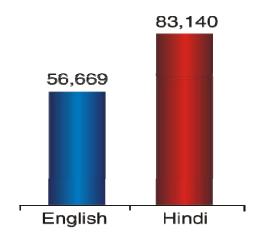

### Can Read Population (in '000)

(Growth From 2007 – 2012)

### Newspaper Reach (in '000)

(Growth From 2007 – 2012)

Literate population of India has grown to 656259 (in '000) from 537117 (in '000) in last 5 years from 2007 to 2012.

Source: IRS Q3 '12