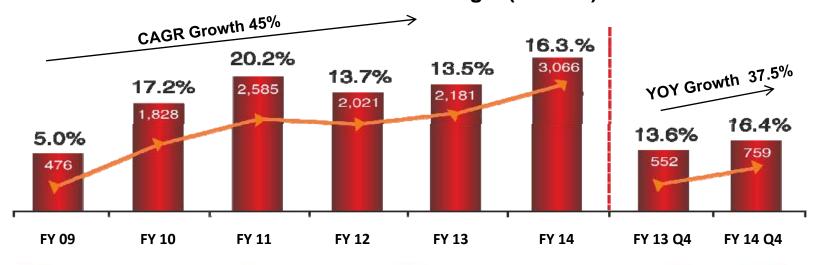

### **PAT Growth &its Margin (INR MN)**

### **FINANCIAL SUMMARY**

|                              | Year Ended |          |          |          |  |  |
|------------------------------|------------|----------|----------|----------|--|--|
| Particulars (INR million)    | March-11   | March-12 | March-13 | March-14 |  |  |
| Advertising Income           | 10030      | 11281    | 12075    | 14178    |  |  |
| Circulation Revenue          | 2144       | 2422     | 2823     | 3235     |  |  |
| Total Income                 | 12794      | 14755    | 16137    | 18836    |  |  |
| Newsprint                    | (3838)     | (5070)   | (5446)   | (6323)   |  |  |
| Other Operating Expenditure  | (4786)     | (6071)   | (6693)   | (7272)   |  |  |
| Total Expenditure            | (8625)     | (11151)  | (12138)  | (13595)  |  |  |
| EBITDA                       | 4169       | 3604     | 3998     | 5241     |  |  |
| EBITDA Margin                | 32.6%      | 24.4%    | 24.8%    | 27.8%    |  |  |
| Net Profit                   | 2587       | 2021     | 2181     | 3066     |  |  |
|                              |            |          |          |          |  |  |
| Net Worth                    | 8289       | 9177     | 10214    | 11405    |  |  |
| Secured Long Term Gross Loan | 1745       | 1328     | 1098     | 969      |  |  |
| Cash & Bank Balance          | 1727       | 1896     | 1279     | 1135     |  |  |
| Secured Working Capital Loan | 337        | 577      | 299      | 362      |  |  |
| Total Secured Gross Debt     | 2082       | 1905     | 1396     | 1331     |  |  |
| Net Block (Fixed)            | 7091       | 8224     | 8383     | 8526     |  |  |
| ROCE                         | 35.1%      | 27.0%    | 28.1%    | 34.5%    |  |  |
| RONW                         | 31.2%      | 22.0%    | 21.4%    | 26.9%    |  |  |

|         | Quarter ended |          |  |  |  |
|---------|---------------|----------|--|--|--|
| Q4 FY13 | Q4 FY14       | Growth % |  |  |  |
| 2975    | 3400          | 14.3%    |  |  |  |
| 733     | 839           | 14.4%    |  |  |  |
| 4073    | 4622          | 13.5%    |  |  |  |
| (1337)  | (1675)        | 25.3%    |  |  |  |
| (1074)  | (1821)        | 6.8%     |  |  |  |
| (3041)  | (3496)        | 14.9%    |  |  |  |
| 1032    | 1127          | 9.2%     |  |  |  |
| 25.3%   | 24.4%         |          |  |  |  |
| 552     | 759           | 37.4%    |  |  |  |
|         |               |          |  |  |  |
| 10214   | 11405         |          |  |  |  |
| 1098    | 969           |          |  |  |  |
| 1279    | 1135          |          |  |  |  |
| 299     | 362           |          |  |  |  |
| 1396    | 1331          |          |  |  |  |
| 8383    | 8526          |          |  |  |  |
| 28.1%   | 34.5%         |          |  |  |  |
| 21.4%   | 26.9%         |          |  |  |  |