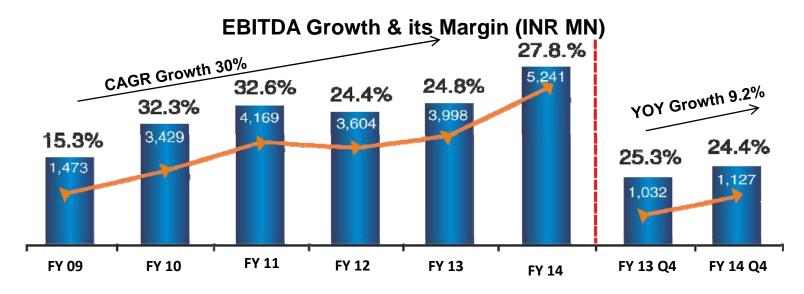

### PROPELLING OVERALL MARGIN EXPANSION

### **FINANCIAL SUMMARY**

|                              | Year Ended |          |          |          |  |  |
|------------------------------|------------|----------|----------|----------|--|--|
| Particulars (INR million)    | March-11   | March-12 | March-13 | March-14 |  |  |
| Advertising Income           | 10030      | 11281    | 12075    | 14178    |  |  |
| Circulation Revenue          | 2144       | 2422     | 2823     | 3235     |  |  |
| Total Income                 | 12794      | 14755    | 16137    | 18836    |  |  |
| Newsprint                    | (3838)     | (5070)   | (5446)   | (6323)   |  |  |
| Other Operating Expenditure  | (4786)     | (6071)   | (6693)   | (7272)   |  |  |
| Total Expenditure            | (8625)     | (11151)  | (12138)  | (13595)  |  |  |
| EBITDA                       | 4169       | 3604     | 3998     | 5241     |  |  |
| EBITDA Margin                | 32.6%      | 24.4%    | 24.8%    | 27.8%    |  |  |
| Net Profit                   | 2587       | 2021     | 2181     | 3066     |  |  |
|                              |            |          |          |          |  |  |
| Net Worth                    | 8289       | 9177     | 10214    | 11405    |  |  |
| Secured Long Term Gross Loan | 1745       | 1328     | 1098     | 969      |  |  |
| Cash & Bank Balance          | 1727       | 1896     | 1279     | 1135     |  |  |
| Secured Working Capital Loan | 337        | 577      | 299      | 362      |  |  |
| Total Secured Gross Debt     | 2082       | 1905     | 1396     | 1331     |  |  |
| Net Block (Fixed)            | 7091       | 8224     | 8383     | 8526     |  |  |
| ROCE                         | 35.1%      | 27.0%    | 28.1%    | 34.5%    |  |  |
| RONW                         | 31.2%      | 22.0%    | 21.4%    | 26.9%    |  |  |

|         | Quarter ended |          |  |  |  |
|---------|---------------|----------|--|--|--|
| Q4 FY13 | Q4 FY14       | Growth % |  |  |  |
| 2975    | 3400          | 14.3%    |  |  |  |
| 733     | 839           | 14.4%    |  |  |  |
| 4073    | 4622          | 13.5%    |  |  |  |
| (1337)  | (1675)        | 25.3%    |  |  |  |
| (1074)  | (1821)        | 6.8%     |  |  |  |
| (3041)  | (3496)        | 14.9%    |  |  |  |
| 1032    | 1127          | 9.2%     |  |  |  |
| 25.3%   | 24.4%         |          |  |  |  |
| 552     | 759           | 37.4%    |  |  |  |
|         |               |          |  |  |  |
| 10214   | 11405         |          |  |  |  |
| 1098    | 969           |          |  |  |  |
| 1279    | 1135          |          |  |  |  |
| 299     | 362           |          |  |  |  |
| 1396    | 1331          |          |  |  |  |
| 8383    | 8526          |          |  |  |  |
| 28.1%   | 34.5%         |          |  |  |  |
| 21.4%   | 26.9%         |          |  |  |  |