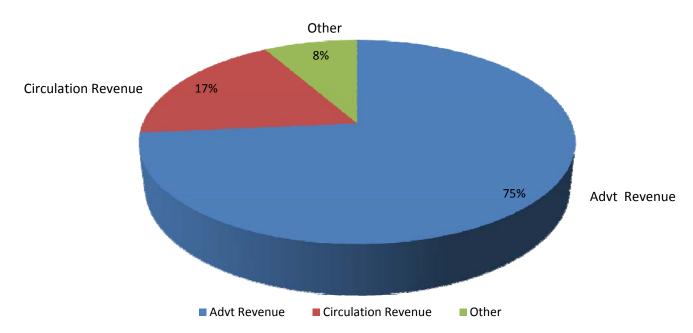

### **ADVERTISEMENT & CIRCULATION DRIVEN REVENUE GROWTH**

#### **Revenue Growth Drivers**

- Upward revision of ad rates at national and local level
- Driving growth through Retail Advertisers
- Improved Circulation, in Existing and Newer Markets and better price realization
- Further consolidation in existing markets and expansion into new territories