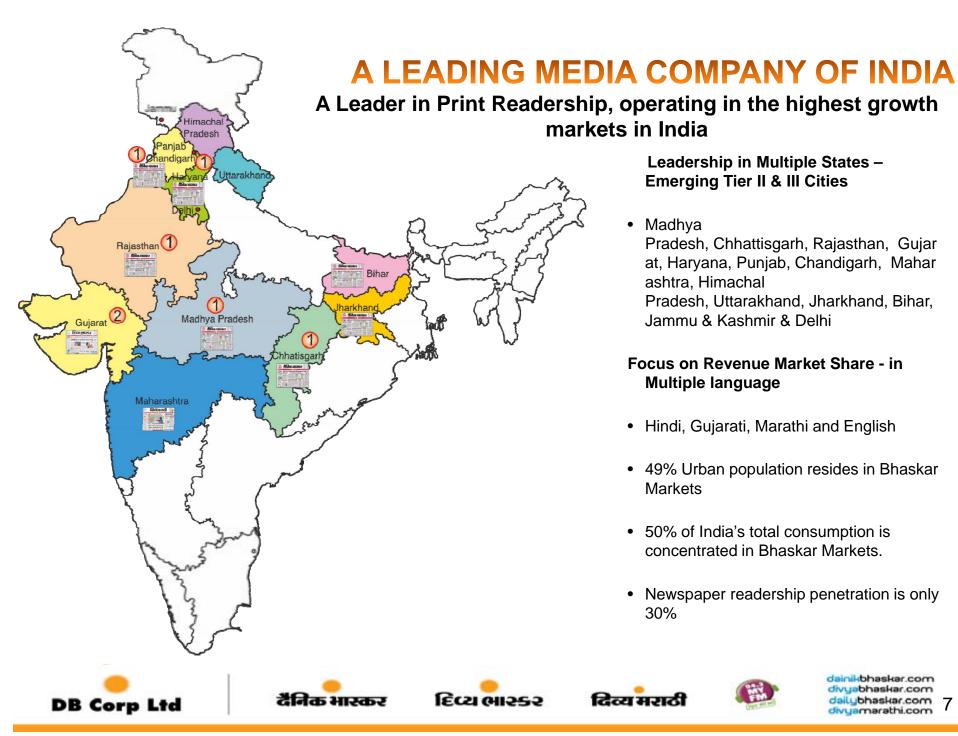

### A LEADING MEDIA COMPANY **OF INDIA**

### **MAJOR BUSINESS BRANDS**

Around 44.2 million Total Readership &19.8 MN Daily readers in India's fastest growing markets

**Hindi Newspaper** 

12 States, 37 Editions

**Gujarati Newspaper** 

2 States, 7 Editions

**Marathi Newspaper** 

1 State, 7 Editions

**FM Radio Network** 

7 States, 17 Stations

Digital & Mobile Platform

Web Portals, SMS Services

#### **Leadership in Multiple States – Emerging Tier II & III Cities**

 Madhya Pradesh, Chhattisgarh, Rajasthan, Gujar at, Haryana, Punjab, Chandigarh, Mahar ashtra, Himachal Pradesh, Uttarakhand, Jharkhand, Bihar, Jammu & Kashmir & Delhi

#### Focus on Revenue Market Share - in Multiple language

- · Hindi, Gujarati, Marathi and English
- 49% Urban population resides in Bhaskar Markets
- 50% of India's total consumption is concentrated in Bhaskar Markets.
- Newspaper readership penetration is only 30%