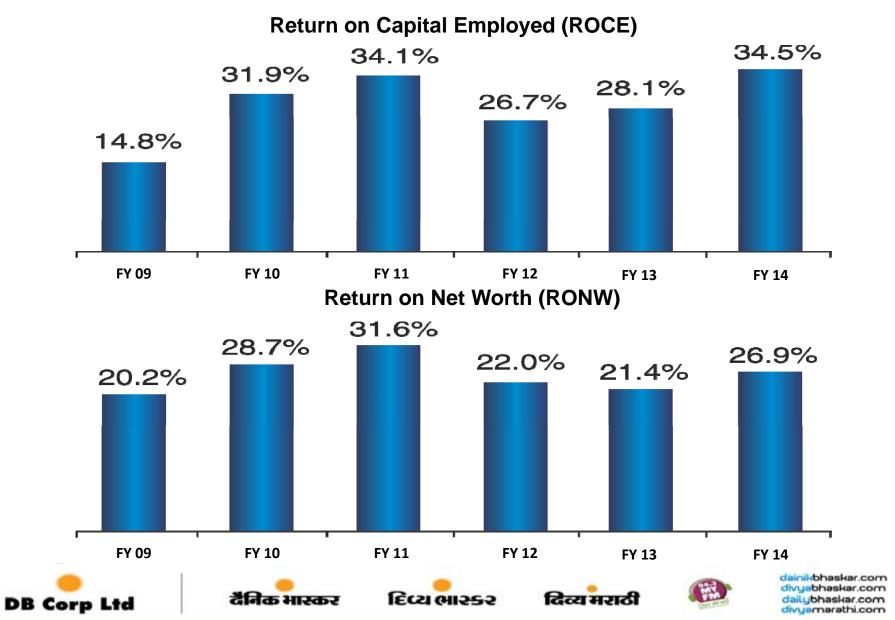

### **STRONG FOCUS ON ROCE & RONW**

### **FINANCIAL SUMMARY**

|                              | Year Ended |          |          |          |  |  |
|------------------------------|------------|----------|----------|----------|--|--|
| Particulars (INR million)    | March-11   | March-12 | March-13 | March-14 |  |  |
| Advertising Income           | 10030      | 11281    | 12075    | 14178    |  |  |
| Circulation Revenue          | 2144       | 2422     | 2823     | 3235     |  |  |
| Total Income                 | 12794      | 14755    | 16137    | 18836    |  |  |
| Newsprint                    | (3838)     | (5070)   | (5446)   | (6323)   |  |  |
| Other Operating Expenditure  | (4786)     | (6071)   | (6693)   | (7272)   |  |  |
| Total Expenditure            | (8625)     | (11151)  | (12138)  | (13595)  |  |  |
| EBITDA                       | 4169       | 3604     | 3998     | 5241     |  |  |
| EBITDA Margin                | 32.6%      | 24.4%    | 24.8%    | 27.8%    |  |  |
| Net Profit                   | 2587       | 2021     | 2181     | 3066     |  |  |
|                              |            |          |          |          |  |  |
| Net Worth                    | 8289       | 9177     | 10214    | 11405    |  |  |
| Secured Long Term Gross Loan | 1745       | 1328     | 1098     | 969      |  |  |
| Cash & Bank Balance          | 1727       | 1896     | 1279     | 1135     |  |  |
| Secured Working Capital Loan | 337        | 577      | 299      | 362      |  |  |
| Total Secured Gross Debt     | 2082       | 1905     | 1396     | 1331     |  |  |
| Net Block (Fixed)            | 7091       | 8224     | 8383     | 8526     |  |  |
| ROCE                         | 35.1%      | 27.0%    | 28.1%    | 34.5%    |  |  |
| RONW                         | 31.2%      | 22.0%    | 21.4%    | 26.9%    |  |  |

|         | Quarter ended |          |  |  |  |
|---------|---------------|----------|--|--|--|
| Q4 FY13 | Q4 FY14       | Growth % |  |  |  |
| 2975    | 3400          | 14.3%    |  |  |  |
| 733     | 839           | 14.4%    |  |  |  |
| 4073    | 4622          | 13.5%    |  |  |  |
| (1337)  | (1675)        | 25.3%    |  |  |  |
| (1074)  | (1821)        | 6.8%     |  |  |  |
| (3041)  | (3496)        | 14.9%    |  |  |  |
| 1032    | 1127          | 9.2%     |  |  |  |
| 25.3%   | 24.4%         |          |  |  |  |
| 552     | 759           | 37.4%    |  |  |  |
|         |               |          |  |  |  |
| 10214   | 11405         |          |  |  |  |
| 1098    | 969           |          |  |  |  |
| 1279    | 1135          |          |  |  |  |
| 299     | 362           |          |  |  |  |
| 1396    | 1331          |          |  |  |  |
| 8383    | 8526          |          |  |  |  |
| 28.1%   | 34.5%         |          |  |  |  |
| 21.4%   | 26.9%         |          |  |  |  |