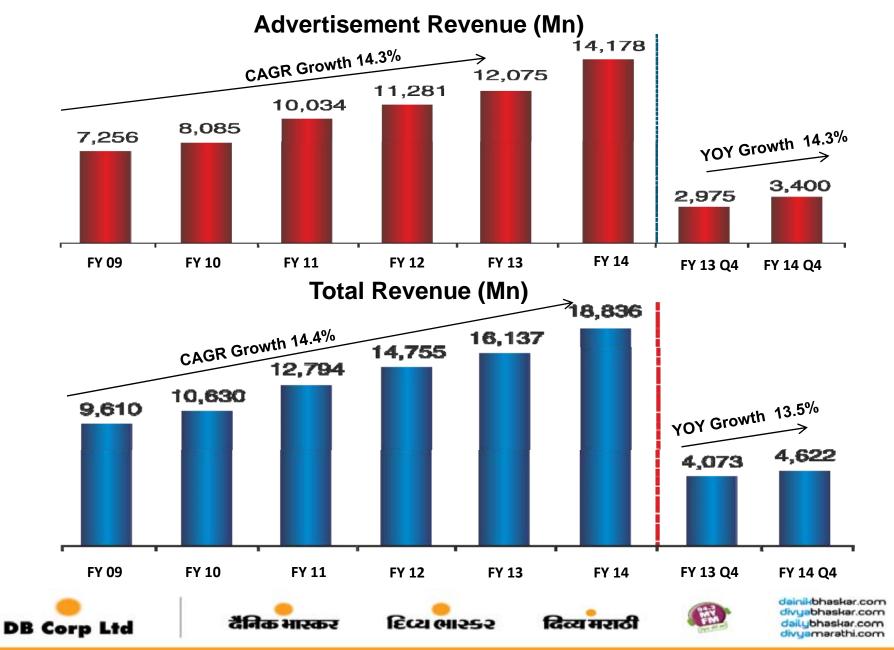

### **ADVERTISEMENT & CIRCULATION DRIVEN REVENUE GROWTH**

#### **Revenue Growth Drivers**

- Upward revision of ad rates at national and local level
- Driving growth through Retail Advertisers
- Improved Circulation, in Existing and Newer Markets and better price realization
- Further consolidation in existing markets and expansion into new territories

### **ROBUST ADVERTISEMENT & REVENUE GROWTH**

### **FINANCIAL SUMMARY**

|                              | Year Ended |          |          |          |  |  |
|------------------------------|------------|----------|----------|----------|--|--|
| Particulars (INR million)    | March-11   | March-12 | March-13 | March-14 |  |  |
| Advertising Income           | 10030      | 11281    | 12075    | 14178    |  |  |
| Circulation Revenue          | 2144       | 2422     | 2823     | 3235     |  |  |
| Total Income                 | 12794      | 14755    | 16137    | 18836    |  |  |
| Newsprint                    | (3838)     | (5070)   | (5446)   | (6323)   |  |  |
| Other Operating Expenditure  | (4786)     | (6071)   | (6693)   | (7272)   |  |  |
| Total Expenditure            | (8625)     | (11151)  | (12138)  | (13595)  |  |  |
| EBITDA                       | 4169       | 3604     | 3998     | 5241     |  |  |
| EBITDA Margin                | 32.6%      | 24.4%    | 24.8%    | 27.8%    |  |  |
| Net Profit                   | 2587       | 2021     | 2181     | 3066     |  |  |
|                              |            |          |          |          |  |  |
| Net Worth                    | 8289       | 9177     | 10214    | 11405    |  |  |
| Secured Long Term Gross Loan | 1745       | 1328     | 1098     | 969      |  |  |
| Cash & Bank Balance          | 1727       | 1896     | 1279     | 1135     |  |  |
| Secured Working Capital Loan | 337        | 577      | 299      | 362      |  |  |
| Total Secured Gross Debt     | 2082       | 1905     | 1396     | 1331     |  |  |
| Net Block (Fixed)            | 7091       | 8224     | 8383     | 8526     |  |  |
| ROCE                         | 35.1%      | 27.0%    | 28.1%    | 34.5%    |  |  |
| RONW                         | 31.2%      | 22.0%    | 21.4%    | 26.9%    |  |  |

|         | Quarter ended |          |  |  |  |
|---------|---------------|----------|--|--|--|
| Q4 FY13 | Q4 FY14       | Growth % |  |  |  |
| 2975    | 3400          | 14.3%    |  |  |  |
| 733     | 839           | 14.4%    |  |  |  |
| 4073    | 4622          | 13.5%    |  |  |  |
| (1337)  | (1675)        | 25.3%    |  |  |  |
| (1074)  | (1821)        | 6.8%     |  |  |  |
| (3041)  | (3496)        | 14.9%    |  |  |  |
| 1032    | 1127          | 9.2%     |  |  |  |
| 25.3%   | 24.4%         |          |  |  |  |
| 552     | 759           | 37.4%    |  |  |  |
|         |               |          |  |  |  |
| 10214   | 11405         |          |  |  |  |
| 1098    | 969           |          |  |  |  |
| 1279    | 1135          |          |  |  |  |
| 299     | 362           |          |  |  |  |
| 1396    | 1331          |          |  |  |  |
| 8383    | 8526          |          |  |  |  |
| 28.1%   | 34.5%         |          |  |  |  |
| 21.4%   | 26.9%         |          |  |  |  |