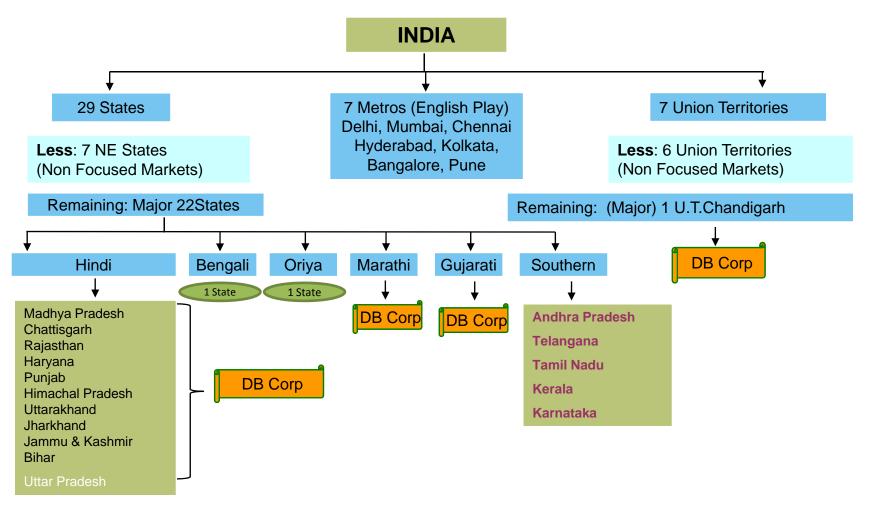

#### **Leadership in Multiple States – Emerging Tier II & III Cities**

 Madhya Pradesh, Chhattisgarh, Rajasthan, Gujar at, Haryana, Punjab, Chandigarh, Mahar ashtra, Himachal Pradesh, Uttarakhand, Jharkhand, Bihar, Jammu & Kashmir & Delhi

#### Focus on Revenue Market Share - in Multiple language

- · Hindi, Gujarati, Marathi and English
- 49% Urban population resides in Bhaskar Markets
- 50% of India's total consumption is concentrated in Bhaskar Markets.
- Newspaper readership penetration is only 30%

### STRATEGIC FOOTPRINT IN INDIA

Source: Indian Govt Web site