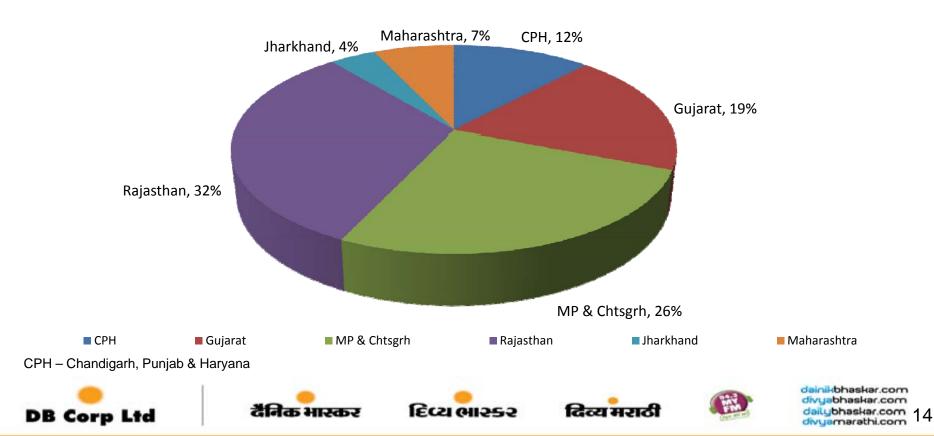

#### UNIFORMLY DISTRIBUTED EBIDTA FROM OUR DIVERSIFIED MARKETS

Our business in Madhya

Pradesh, Chhattisgarh, Rajasthan, Gujarat, Haryana, Punjab, Chandigarh etc. equally contributes towards top-line, bottom-line & our readership, thus reducing the

### dependability on any one single market EVEN DISTRIBUTION OF OUR 19.8 MN AVERAGE DAILY READERS

Readership - IRS12 Q4