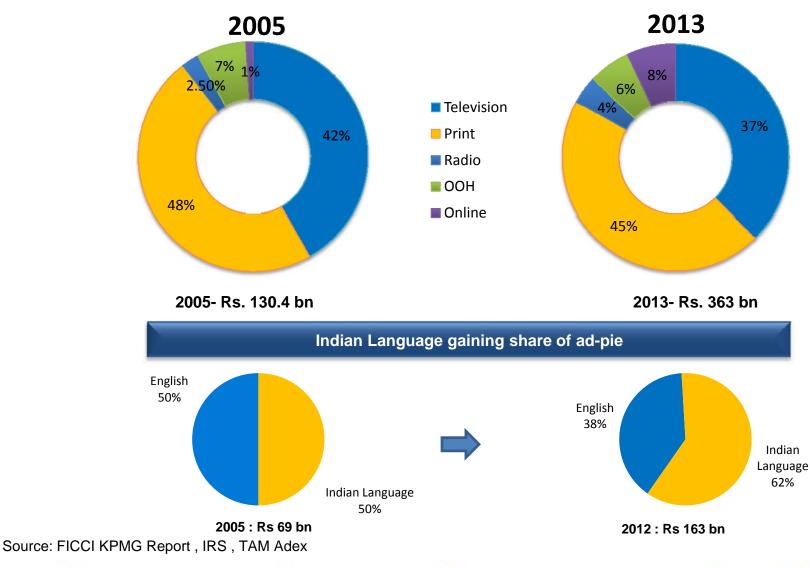

#### **Print Industry Revenues (Rs bn)**

#### Media Spend as % of GDP

- M&E industry size was Rs 918 bn in 2013, which grew by 11.8% over 2012. Expected CAGR growth is 14.2% till 2018.
- Indian Ad spend is expected to grow at a CAGR of 14% till 2018.
- Print Media Ad pie continues to hold largest % of overall Ad pie at 45% and is expected to maintain lead with expected CAGR growth of 11.1% till 2018, for Regional Print.

Source: FICCI-KPMG Report 2014

Source: Worldwide Media & Mktg. Forecasts, Group M, Summer 2011