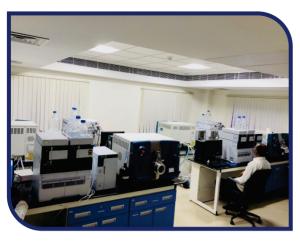

## **B.** Technology Absorption:

- i. Research and Development (R&D): The company has started a Bioanalytical Lab in the new premises. Bioanalytical research laboratory is designed with state of the art facility equipped with advanced analytical instrumentation having 2 processing labs and 4 LC-MS/MS labs, which can accommodate up to 12 LCMS/MS. Jeevan Scientific offers a unique combination of highly trained workforce enabled with well-equipped bio analytical research and development (R&D) laboratory.
- **ii. Technology absorption, adoption and innovation:** There was considerable technology absorption, adoption and innovation with the addition of the above equipment in the new facility the results of which can be seen in the years to come.
- C. Foreign Exchange Earnings and Out-Go: The foreign exchange earned in terms of actual inflows during the year and the foreign exchange outgoduring the year in terms of actual outflow: Please refer to note no.1(xiv) of notes to accounts.

## a. Bioanalytical Research:

Bioanalytical research laboratory is designed with state of the art facility equipped with advanced analytical instrumentation having 2 processing labs and 4 LC-MS/MS labs, which can accommodate up to 12 LC-MS/MS. Jeevan Scientific offers a unique combination of highly trained workforce enabled with well-equipped bioanalytical research and development (R&D) laboratory. Your bioanalytical laboratory located at Hyderabad is performing well and faced several successful regulatory and client audits.