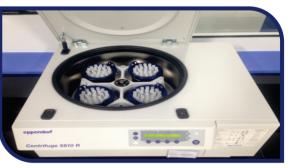

## a. Bioanalytical Research:

Bioanalytical research laboratory is designed with state of the art facility equipped with advanced analytical instrumentation having 2 processing labs and 4 LC-MS/MS labs, which can accommodate up to 12 LC-MS/MS. Jeevan Scientific offers a unique combination of highly trained workforce enabled with well-equipped bioanalytical research and development (R&D) laboratory. Your bioanalytical laboratory located at Hyderabad is performing well and faced several successful regulatory and client audits.