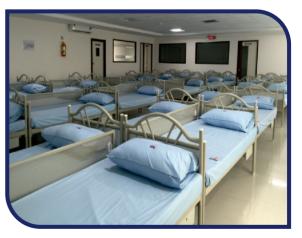

## b. Clinical Operations:

Being BA/BE studies are prime focused JSTL offering services, JSTL built a facility for executing the clinical phase of the BA/BE studies. In this regard, Jeevan established its clinical pharmacology centre in Hyderabad at B-17, TIE, Phase II, Balanagar, , Hyderabad, Telangana – 500037. This facility is spread over 20,000 sft and distributed in the 2<sup>nd</sup>, 3<sup>rd</sup> and 4<sup>th</sup> floors of the building. This facility accommodate a total of 132 beds distributed in to 4 clinical pharmacology units with bed capacity of 42(Clinic 1), 24(Clinic 2), 42(Clinic 3) and 24(Clinic 4). This facility also consists of special care areas (3+3 beds), emergency lift, tie-up with tertiary care hospital and a dedicated ambulance to handle emergencies. This facility is capable of carrying out approximately 200 studies per year at a peak capacity. Experienced, trained medical and paramedical staff conducts all these studies at this facility as per GCP and applicable regulations.