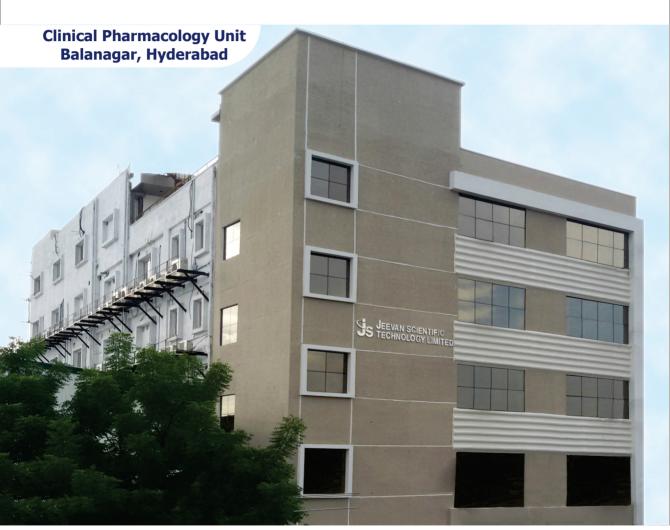

## b. Clinical Operations:

Being BA/BE studies are prime focused JSTL offering services, JSTL built a facility for executing the clinical phase of the BA/BE studies. In this regard, Jeevan established its clinical pharmacology centre in Hyderabad at B-17, TIE, Phase II, Balanagar, , Hyderabad, Telangana – 500037. This facility is spread over 20,000 sft and distributed in the 2<sup>nd</sup>, 3<sup>rd</sup> and 4<sup>th</sup> floors of the building. This facility accommodate a total of 132 beds distributed in to 4 clinical pharmacology units with bed capacity of 42(Clinic 1), 24(Clinic 2), 42(Clinic 3) and 24(Clinic 4). This facility also consists of special care areas (3+3 beds), emergency lift, tie-up with tertiary care hospital and a dedicated ambulance to handle emergencies. This facility is capable of carrying out approximately 200 studies per year at a peak capacity. Experienced, trained medical and paramedical staff conducts all these studies at this facility as per GCP and applicable regulations.