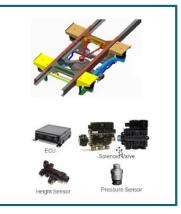

### STEERING

This active steering supports all truck platform axle load Natural steering feel, No change in diameter Low integration effort, Low weight Low power consumption

> Complete system solution with **ECAS** Lightest "Air Suspension" in India market Improvement in fuel efficiency and tyre life saving