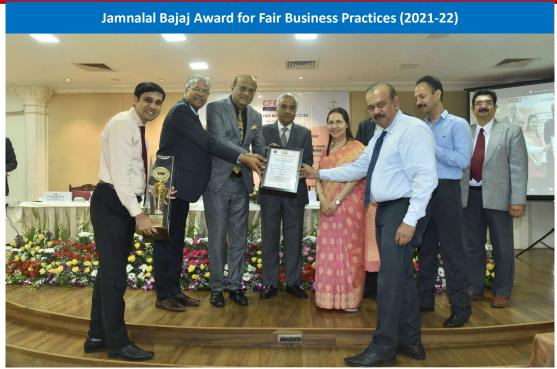

# RPG Life Sciences Awarded with 'Jamnalal Bajaj Award for Fair Business Practices'

An **⋙R⊋**G Company