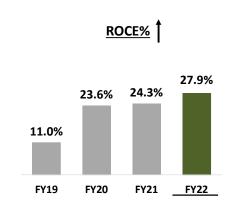

# The rating reaffirmation factors:

- > Strong brands in the Indian Pharmaceutical Industry
- > Considerable improvement in the operating performance backed by:
  - Improvement in sales hygiene
  - Cost rationalisation measures adopted since FY20
- > A robust capital structure and strong coverage indicators based on
  - Decline in the company's debt levels
  - Healthy cash flows
  - No major debt-funded capital expenditure (capex)
- > Expansion of product portfolio and geographical presence augur well for growth prospects

## The rating reaffirmation factors:

- > Strong brands in the Indian Pharmaceutical Industry
- > Considerable improvement in the operating performance backed by:
  - Improvement in sales hygiene
  - Cost rationalisation measures adopted since FY20
- > A robust capital structure and strong coverage indicators based on
  - Decline in the company's debt levels
  - Healthy cash flows
  - No major debt-funded capital expenditure (capex)
- > Expansion of product portfolio and geographical presence augur well for growth prospects