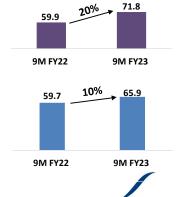

# Domestic Formulations (DF)

- Domestic Formulations contributed 65% to total sales of 9M FY23
- 19% sales growth majorly driven by legacy products
- Better than market growth
- New products\* contribution improving consistently (currently >20%) on account of new launches in Specialty & Chronic segments and line extensions of legacy products
- Salesforce productivity improved to >5.0 Lakhs versus 3.4 Lakhs in earlier years

# 214.2 19% 254.1

Sales (Rs Crs)

# International Formulations (IF)

- International Formulations contributed 18% to total sales of 9M FY23
- Robust sales growth of 20%
- New Products/Customers/Markets contribution continues to improve (currently ~30%)