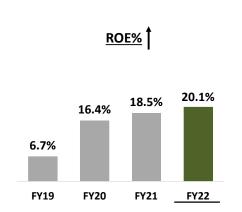

# **Company Financial Performance – Profit Margins**

Upward y-o-y Record setting Trajectory continues – EBITDA Margin reaches 22.8% & PBT Margin 19.7%

An **⋘R₽**G Company

7

Profit margins' upward trajectory continues – EBITDA margin reaches record **22.8%** & PBT margin record **19.7%**. Margin expansion across Domestic Formulations and API

Robust performance of Domestic Formulations, contributing to 2/3<sup>rd</sup> of Company business - driven by diligent execution of our 5 strategic priorities - Product portfolio augmentation, Building strategic brands/ assets, Productivity enhancement, Deepening customer coverage and Profitability improvement