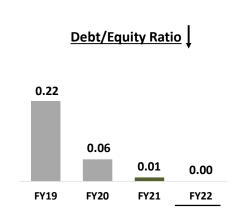

International Formulations business also being strengthened by continuous thrust on New Products/Customers/Markets

Company continues to remain debt free with healthy net cashflow generated from operations

# **Key Financials' Trends**

**Company continues to remain Debt-free** 

# Long term rating reaffirmed at A Short term rating reaffirmed at A1

# Outlook on long term rating has been retained as Stable

## The rating reaffirmation factors:

- > Strong brands in the Indian Pharmaceutical Industry
- > Considerable improvement in the operating performance backed by:
  - Improvement in sales hygiene
  - Cost rationalisation measures adopted since FY20
- > A robust capital structure and strong coverage indicators based on
  - Decline in the company's debt levels
  - Healthy cash flows
  - No major debt-funded capital expenditure (capex)
- > Expansion of product portfolio and geographical presence augur well for growth prospects