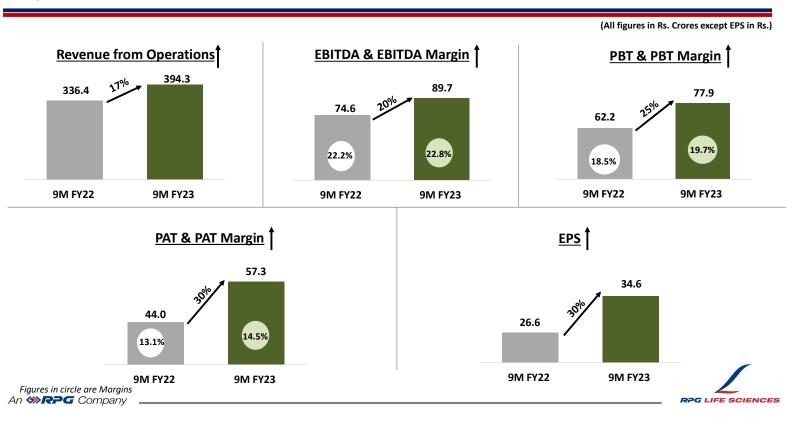

# **Key Highlights of 9M FY23**

RPGLS continues to grow faster than the market at 19%\* vs 6.5% (IPM)\*\*

PBT continues to grow healthy double digit (+25%) despite inflationary pressures and rising costs due to geo-political situations

Profit margins' upward trajectory continues – EBITDA margin reaches record **22.8%** & PBT margin record **19.7%**. Margin expansion across Domestic Formulations and API

Robust performance of Domestic Formulations, contributing to 2/3<sup>rd</sup> of Company business - driven by diligent execution of our 5 strategic priorities - Product portfolio augmentation, Building strategic brands/ assets, Productivity enhancement, Deepening customer coverage and Profitability improvement

# **Key Financials: 9M FY23**