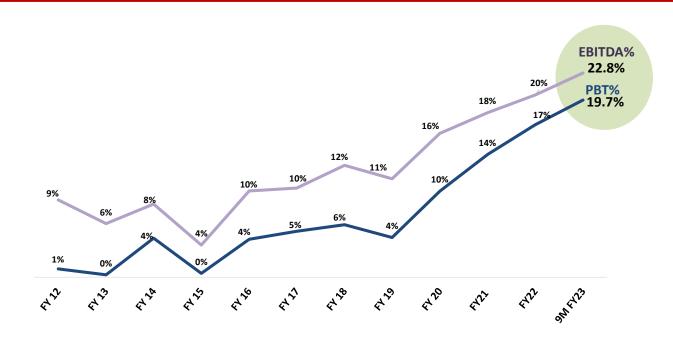

# **Company Financial Performance – Profit Margins**

Upward y-o-y Record setting Trajectory continues – EBITDA Margin reaches 22.8% & PBT Margin 19.7%

An **⋘R₽**G Company

7

Profit margins' upward trajectory continues – EBITDA margin reaches record **22.8%** & PBT margin record **19.7%**. Margin expansion across Domestic Formulations and API

Robust performance of Domestic Formulations, contributing to 2/3<sup>rd</sup> of Company business - driven by diligent execution of our 5 strategic priorities - Product portfolio augmentation, Building strategic brands/ assets, Productivity enhancement, Deepening customer coverage and Profitability improvement