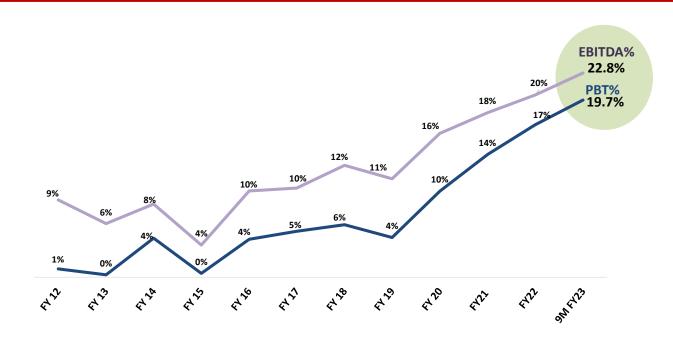

# **Company Financial Performance – Profit Margins**

Upward y-o-y Record setting Trajectory continues – EBITDA Margin reaches 22.8% & PBT Margin 19.7%

An **⋘R₽**G Company

7