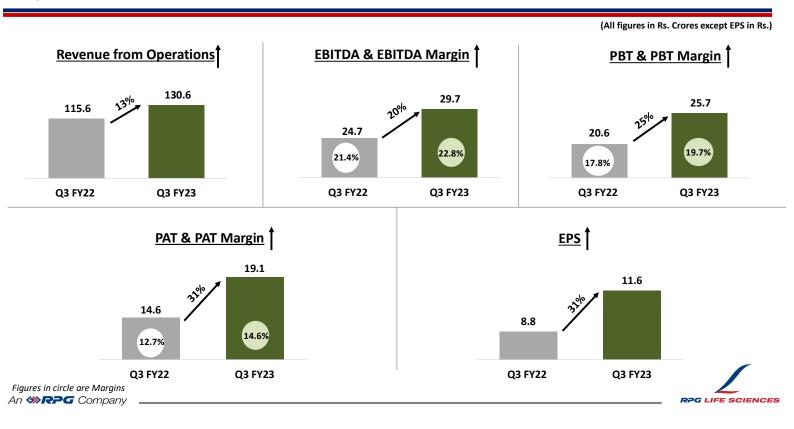

driven by legacy products
- Better than market growth
- New products\* contribution improving consistently (currently >20%) on account of new launches in Specialty & Chronic segments and line extensions of legacy products
- Salesforce productivity improved to >5.0 Lakhs versus 3.4 Lakhs in earlier years

# 214.2 19% 254.1

Sales (Rs Crs)



# International Formulations (IF)

- International Formulations contributed 18% to total sales of 9M FY23
- Robust sales growth of 20%
- New Products/Customers/Markets contribution continues to improve (currently ~30%)



API

- API contributed 17% to total sales of 9M FY23
- 10% sales growth majorly driven by niche products
- Continuous thrust on new customer development

\*Launched FY19 onwards

An **⋙R≥**G Company

11

# **Key Financials: Q3 FY23**



# Long term rating reaffirmed at A Short term rating reaffirmed at A1

# Outlook on long term rating has been retained as Stable

# The rating reaffirmation factors:

- > Strong brands in the Indian Pharmaceutical Industry
- > Considerable improvement in the operating performance backed by:
  - Improvement in sales hygiene
  - Cost rationalisation measures adopted since FY20
- > A robust capital structure and strong coverage indicators based on
  - Decline in the company's debt levels
  - Healthy cash flows
  - No major debt-funded capital expenditure (capex)
- > Expansion of product portfolio and geographical presence augur well for growth prospects



# **Domestic Formulations (DF)**

- Operating in Mass/Mass-specialty and Specialty segments
- Presence in both Acute & Chronic therapy a