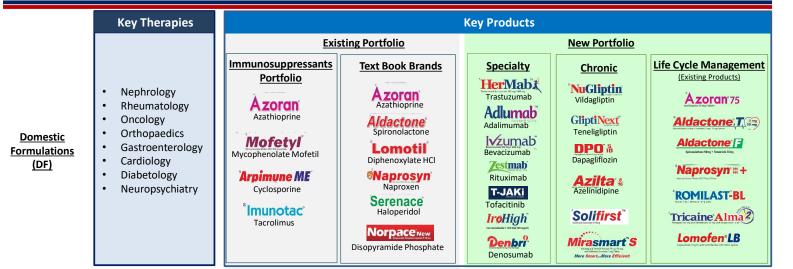

# **RPG Life Sciences Product Portfolio**

International Formulations (IF)

# **Domestic Formulations (DF)**

- Operating in Mass/Mass-specialty and Specialty segments
- Presence in both Acute & Chronic therapy areas
- Leading Text Book Brands Azoran, Aldactone, Lomotil, Naprosyn, Serenace, Norpace
- · Leading player in Immunosuppressant category
- Good Customer Coverage Cardiologists, Diabetologists, Urologists, Nephrologists, Rheumatologists, Oncologists
- New Product Launches in New Category Biosimilars as well as Chronic and Specialty segments

# **Domestic Formulations (DF)**

- · Operating in Mass/Mass-specialty and Specialty segments
- Presence in both Acute & Chronic therapy areas
- Leading Text Book Brands Azoran, Aldactone, Lomotil, Naprosyn, Serenace, Norpace
- Leading player in Immunosuppressant category
- Good Customer Coverage Cardiologists, Diabetologists, Urologists, Nephrologists, Rheumatologists, Oncologists
- New Product Launches in New Category Biosimilars as well as Chronic and Specialty segments