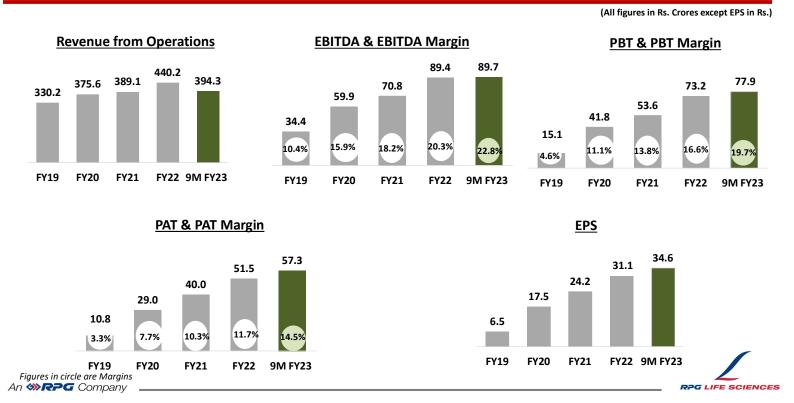

ontinue to contribute significantly (>20%)\*\*\*



International Formulations business also being strengthened by continuous thrust on New Products/Customers/Markets



Company continues to remain debt free with healthy net cashflow generated from operations



Sales health/ hygiene parameters continue to be in healthy zone and consistently improving



People initiatives driving performance culture with focus on happiness



Company wins the Prestigious "CFBP Jamnalal Bajaj Award" for the first time recognizing our value driven business practices



# **Company Financial Performance – Profit Margins**

Upward y-o-y Record setting Trajectory continues – EBITDA Margin reaches 22.8% & PBT Margin 19.7%



An **⋘R₽**G Company

7

# **Key Financials: 9M FY23**



# **Key Financials' Trends**



# **Key Financials' Trends**







**Company continues to remain Debt-free** 





# **Business Segment-wise Performance: 9M FY23**

# Domestic Formulations (DF)

- Domestic Formulations contributed 65% to total sales of 9M FY23
- 19% sales growth majorly driven by legacy products
- Better than market growth
- New products\* contribution improving consistently (currently >20%) on account of new launches in Specialty & Chronic segments and line extensions of legacy products
- Salesforce productivity improved to >5.0 Lakhs versus 3.4 Lakhs in earlier years

# 214.2 19% 254.1

Sales (Rs Crs)



# International Formulations (IF)

- International Formulations contributed 18% to total sales of 9M FY23
- Robust sales growth of 20%
- New Products/Customers/Markets contribution continues to impr