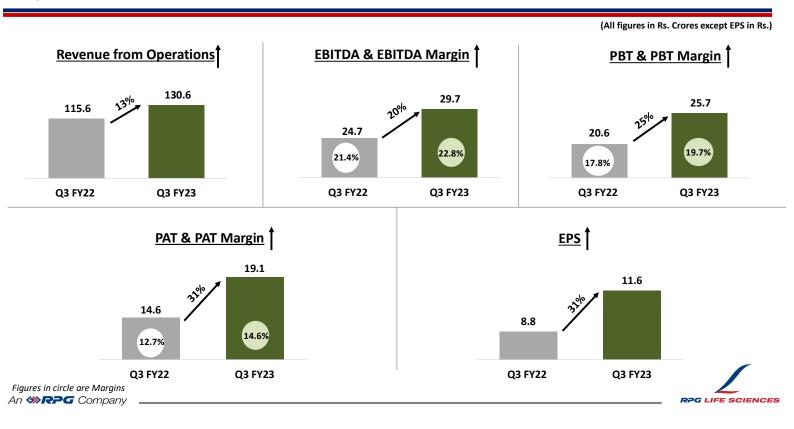

# **Key Highlights of 9M FY23**

RPGLS continues to grow faster than the market at 19%\* vs 6.5% (IPM)\*\*

PBT continues to grow healthy double digit (+25%) despite inflationary pressures and rising costs due to geo-political situations

Profit margins' upward trajectory continues – EBITDA margin reaches record **22.8%** & PBT margin record **19.7%**. Margin expansion across Domestic Formulations and API

Robust performance of Domestic Formulations, contributing to 2/3<sup>rd</sup> of Company business - driven by diligent execution of our 5 strategic priorities - Product portfolio augmentation, Building strategic brands/ assets, Productivity enhancement, Deepening customer coverage and Profitability improvement

# **Company Financial Performance – Profit Margins**

Upward y-o-y Record setting Trajectory continues – EBITDA Margin reaches 22.8% & PBT Margin 19.7%

An **⋘R₽**G Company

7