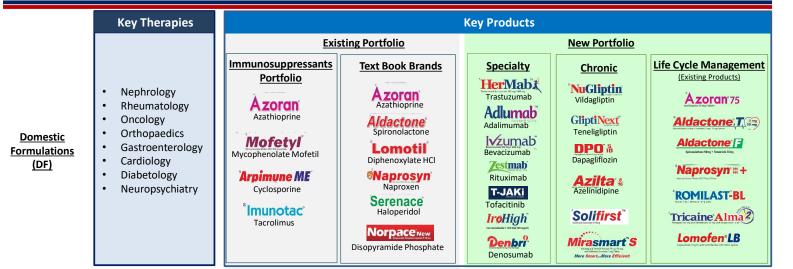

# **RPG Life Sciences Product Portfolio**

International Formulations (IF)

#### **Key Products**

Generics - Azathioprine, Sodium Valproate PR, Nicorandil Branded Generics – Siloxogene, Azoran, Mofetyl, Arpimune, Dipsope

<u>APIs</u>

# **Domestic Formulations (DF)**

- Operating in Mass/Mass-specialty and Specialty segments
- Presence in both Acute & Chronic therapy areas
- Leading Text Book Brands Azoran, Aldactone, Lomotil, Naprosyn, Serenace, Norpace
- · Leading player in Immunosuppressant category
- Good Customer Coverage Cardiologists, Diabetologists, Urologists, Nephrologists, Rheumatologists, Oncologists
- New Product Launches in New Category Biosimilars as well as Chronic and Specialty segments

# **Domestic Formulations (DF)**

- · Operating in Mass/Mass-specialty and Specialty segments
- Presence in both Acute & Chronic therapy areas
- Leading Text Book Brands Azoran, Aldactone, Lomotil, Naprosyn, Serenace, Norpace
- Leading player in Immunosuppressant category
- Good Customer Coverage Cardiologists, Diabetologists, Urologists, Nephrologists, Rheumatologists, Oncologists
- New Product Launches in New Category Biosimilars as well as Chronic and Specialty segments