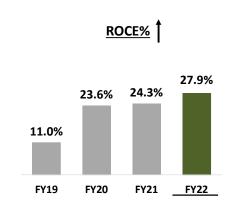

# **Company Financial Performance – Profit Margins**

Upward y-o-y Record setting Trajectory continues – EBITDA Margin reaches 22.8% & PBT Margin 19.7%

An **⋘R₽**G Company

7

Profit margins' upward trajectory continues – EBITDA margin reaches record **22.8%** & PBT margin record **19.7%**. Margin expansion across Domestic Formulations and API

Robust performance of Domestic Formulations, contributing to 2/3<sup>rd</sup> of Company business - driven by diligent execution of our 5 strategic priorities - Product portfolio augmentation, Building strategic brands/ assets, Productivity enhancement, Deepening customer coverage and Profitability improvement