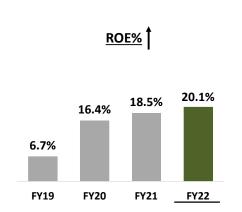

# **Company Financial Performance – Profit Margins**

Upward y-o-y Record setting Trajectory continues – EBITDA Margin reaches 22.8% & PBT Margin 19.7%

An **⋘R₽**G Company

7