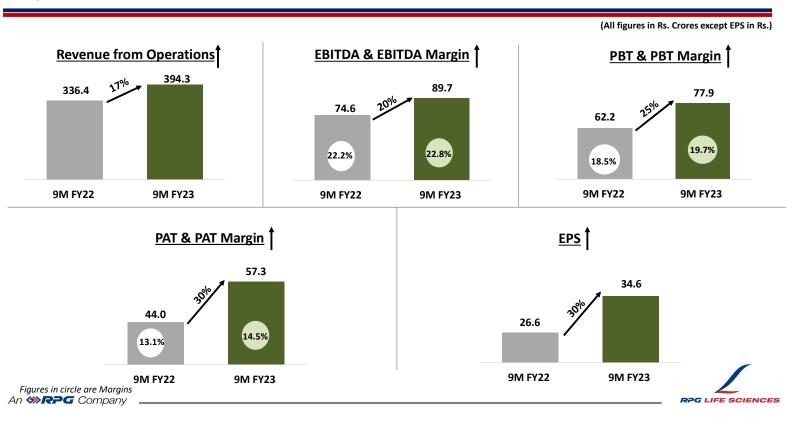

# **Key Financials: 9M FY23**

# **Key Highlights of 9M FY23**

RPGLS continues to grow faster than the market at 19%\* vs 6.5% (IPM)\*\*

PBT continues to grow healthy double digit (+25%) despite inflationary pressures and rising costs due to geo-political situations

Profit margins' upward trajectory continues – EBITDA margin reaches record **22.8%** & PBT margin record **19.7%**. Margin expansion across Domestic Formulations and API

Robust performance of Domestic Formulations, contributing to 2/3<sup>rd</sup> of Company business - driven by diligent execution of our 5 strategic priorities - Product portfolio augmentation, Building strategic brands/ assets, Productivity enhancement, Deepening customer coverage and Profitability improvement