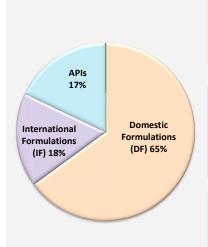

# **Business Segment-wise Performance: 9M FY23**

# Domestic Formulations (DF)

- Domestic Formulations contributed 65% to total sales of 9M FY23
- 19% sales growth majorly driven by legacy products
- Better than market growth
- New products\* contribution improving consistently (currently >20%) on account of new launches in Specialty & Chronic segments and line extensions of legacy products
- Salesforce productivity improved to >5.0 Lakhs versus 3.4 Lakhs in earlier years

# International Formulations (IF)

- International Formulations contributed 18% to total sales of 9M FY23
- Robust sales growth of 20%
- New Products/Customers/Markets contribution continues to improve (currently ~30%)

API

- API contributed 17% to total sales of 9M FY23
- 10% sales growth majorly driven by niche products
- Continuous thrust on new customer development

\*Launched FY19 onwards

An **⋙R≥**G Company

11