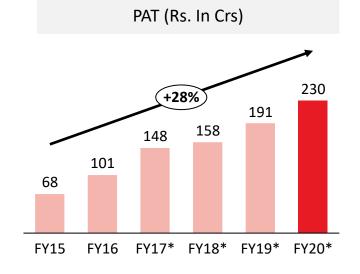

### Consolidated Profit & Loss Statement

| Particulars (Rs. In Crores) | Q4 FY20 | Q4 FY19 | Y-o-Y | FY20    | FY19    | Y-o-Y |
|-----------------------------|---------|---------|-------|---------|---------|-------|
| Net Revenue from Operations | 656.7   | 682.0   | -3.7% | 2,596.4 | 2,763.0 | -6.0% |
| Other Income                | 0.0     | 3.5     |       | 5.9     | 4.7     |       |
| Total Revenue               | 656.7   | 685.5   | -4.2% | 2,602.3 | 2,767.7 | -6.0% |
| Cost of Material Consumed   | 417.8   | 466.2   |       | 1,715.3 | 1,948.1 |       |
| Employee's Benefits Expense | 46.5    | 42.7    |       | 178.1   | 160.4   |       |
| Other Expenses              | 89.7    | 77.8    |       | 334.1   | 301.1   |       |
| EBITDA                      | 102.6   | 98.8    | 3.9%  | 374.8   | 358.1   | 4.7%  |
| EBITDA Margin               | 15.6%   | 14.4%   |       | 14.4%   | 12.9%   |       |
| Depreciation                | 15.5    | 12.9    |       | 62.2    | 51.2    |       |
| EBIT                        | 87.1    | 85.9    | 1.5%  | 312.6   | 306.9   | 1.9%  |
| Finance cost                | 5.6     | 7.9     |       | 23.8    | 30.0    |       |
| PBT                         | 81.6    | 78.0    | 4.6%  | 288.8   | 276.9   | 4.3%  |
| Tax expense                 | 18.8    | 20.9    |       | 58.4    | 85.9    |       |
| PAT                         | 62.8    | 57.1    | 10.0% | 230.4   | 191.0   | 20.6% |
| PAT Margin                  | 9.6%    | 8.3%    |       | 8.9%    | 6.9%    |       |
| Other Comprehensive Income  | 22.6    | -3.3    |       | 33.3    | 18.3    |       |
| Total Comprehensive Income  | 85.4    | 53.8    |       | 263.7   | 209.3   |       |
| EPS                         | 17.71   | 16.11   |       | 64.99   | 53.87   |       |