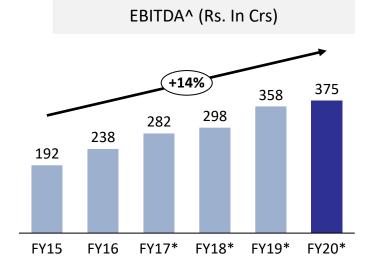

### Consolidated Profit & Loss Statement

| Particulars (Rs. In Crores) | Q4 FY20 | Q4 FY19 | Y-o-Y | FY20    | FY19    | Y-o-Y |
|-----------------------------|---------|---------|-------|---------|---------|-------|
| Net Revenue from Operations | 656.7   | 682.0   | -3.7% | 2,596.4 | 2,763.0 | -6.0% |
| Other Income                | 0.0     | 3.5     |       | 5.9     | 4.7     |       |
| Total Revenue               | 656.7   | 685.5   | -4.2% | 2,602.3 | 2,767.7 | -6.0% |
| Cost of Material Consumed   | 417.8   | 466.2   |       | 1,715.3 | 1,948.1 |       |
| Employee's Benefits Expense | 46.5    | 42.7    |       | 178.1   | 160.4   |       |
| Other Expenses              | 89.7    | 77.8    |       | 334.1   | 301.1   |       |
| EBITDA                      | 102.6   | 98.8    | 3.9%  | 374.8   | 358.1   | 4.7%  |
| EBITDA Margin               | 15.6%   | 14.4%   |       | 14.4%   | 12.9%   |       |
| Depreciation                | 15.5    | 12.9    |       | 62.2    | 51.2    |       |
| EBIT                        | 87.1    | 85.9    | 1.5%  | 312.6   | 306.9   | 1.9%  |
| Finance cost                | 5.6     | 7.9     |       | 23.8    | 30.0    |       |
| PBT                         | 81.6    | 78.0    | 4.6%  | 288.8   | 276.9   | 4.3%  |
| Tax expense                 | 18.8    | 20.9    |       | 58.4    | 85.9    |       |
| PAT                         | 62.8    | 57.1    | 10.0% | 230.4   | 191.0   | 20.6% |
| PAT Margin                  | 9.6%    | 8.3%    |       | 8.9%    | 6.9%    |       |
| Other Comprehensive Income  | 22.6    | -3.3    |       | 33.3    | 18.3    |       |
| Total Comprehensive Income  | 85.4    | 53.8    |       | 263.7   | 209.3   |       |
| EPS                         | 17.71   | 16.11   |       | 64.99   | 53.87   |       |