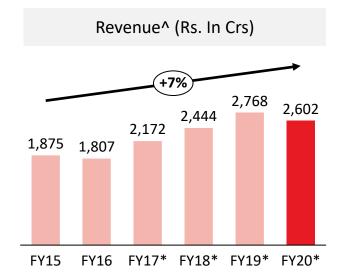

### Consolidated Profit & Loss Statement

| Particulars (Rs. In Crores) | Q4 FY20 | Q4 FY19 | Y-o-Y | FY20    | FY19    | Y-o-Y |
|-----------------------------|---------|---------|-------|---------|---------|-------|
| Net Revenue from Operations | 656.7   | 682.0   | -3.7% | 2,596.4 | 2,763.0 | -6.0% |
| Other Income                | 0.0     | 3.5     |       | 5.9     | 4.7     |       |
| Total Revenue               | 656.7   | 685.5   | -4.2% | 2,602.3 | 2,767.7 | -6.0% |
| Cost of Material Consumed   | 417.8   | 466.2   |       | 1,715.3 | 1,948.1 |       |
| Employee's Benefits Expense | 46.5    | 42.7    |       | 178.1   | 160.4   |       |
| Other Expenses              | 89.7    | 77.8    |       | 334.1   | 301.1   |       |
| EBITDA                      | 102.6   | 98.8    | 3.9%  | 374.8   | 358.1   | 4.7%  |
| EBITDA Margin               | 15.6%   | 14.4%   |       | 14.4%   | 12.9%   |       |
| Depreciation                | 15.5    | 12.9    |       | 62.2    | 51.2    |       |
| EBIT                        | 87.1    | 85.9    | 1.5%  | 312.6   | 306.9   | 1.9%  |
| Finance cost                | 5.6     | 7.9     |       | 23.8    | 30.0    |       |
| PBT                         | 81.6    | 78.0    | 4.6%  | 288.8   | 276.9   | 4.3%  |
| Tax expense                 | 18.8    | 20.9    |       | 58.4    | 85.9    |       |
| PAT                         | 62.8    | 57.1    | 10.0% | 230.4   | 191.0   | 20.6% |
| PAT Margin                  | 9.6%    | 8.3%    |       | 8.9%    | 6.9%    |       |
| Other Comprehensive Income  | 22.6    | -3.3    |       | 33.3    | 18.3    |       |
| Total Comprehensive Income  | 85.4    | 53.8    |       | 263.7   | 209.3   |       |
| EPS                         | 17.71   | 16.11   |       | 64.99   | 53.87   |       |

Decline in Revenue is primarily due to decline in Fatty Alcohol Prices. The same fell from an average rate of 1342\$/MT to 1171\$/MT