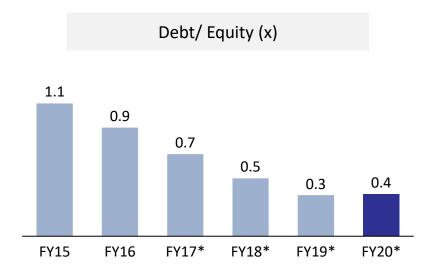

and Innovation



Continue to focus
on R&D and
Product Innovation
as a part of
"Consumer to
Chemistry
Approach"

## **Customer Wallet share**



Increase Wallet
Share with Existing
Customers and
Continued Focus to
Expand Customer
Base

#### **Market Strategy**



Mutually
Complimentary
Two-pronged
Strategy to drive
growth in both
Emerging and
Matured Market

#### **Profitability**



Improve Financial
Performance
through Sales
Optimization,
Operational
Efficiencies &
Functional
Excellence





## Managing Volatility in Raw Material Prices and Currency...



Fatty Alcohol Prices (USD / MT)

INR / USD Prices





... through Robust Risk Management Practices



Source: Market Prices – ICIS – LOR Source: RBI 35

## **Our Performance Highlights**















## Our Balance Sheet Strength













\*As per Ind AS rest as per Indian GAAP









CIN No: L39877MH1986PLC039877

Mr. Paritosh Srivastava

Email: Paritosh.Srivastava@galaxysurfactants.com

www.galaxysurfactants.com

#### **Investor Relations Advisors:**

# SGA Strategic Growth Advisors

CIN - U74140MH2010PTC204285

Ms. Neha Shroff

neha.shroff@sgapl.net

+91 7738073466

www.sgapl.net







#### **Galaxy Surfactants Limited**

#### **FY20 Consolidated Performance:**

- Total volume grew by 4.4% for FY20, YoY basis
- Total Revenue (including other income) stood at Rs. 2,602.3 Cr, a YoY degrowth of 6.0% on account of lower fatty alcohol prices which declined by 12.7%
- EBITDA stood at Rs. 374.8 Cr, YoY growth of 4.7%
- PAT stood at Rs. 230.4 Cr, YoY growth of 20.6% on the back of deferred tax gain and savings on ac