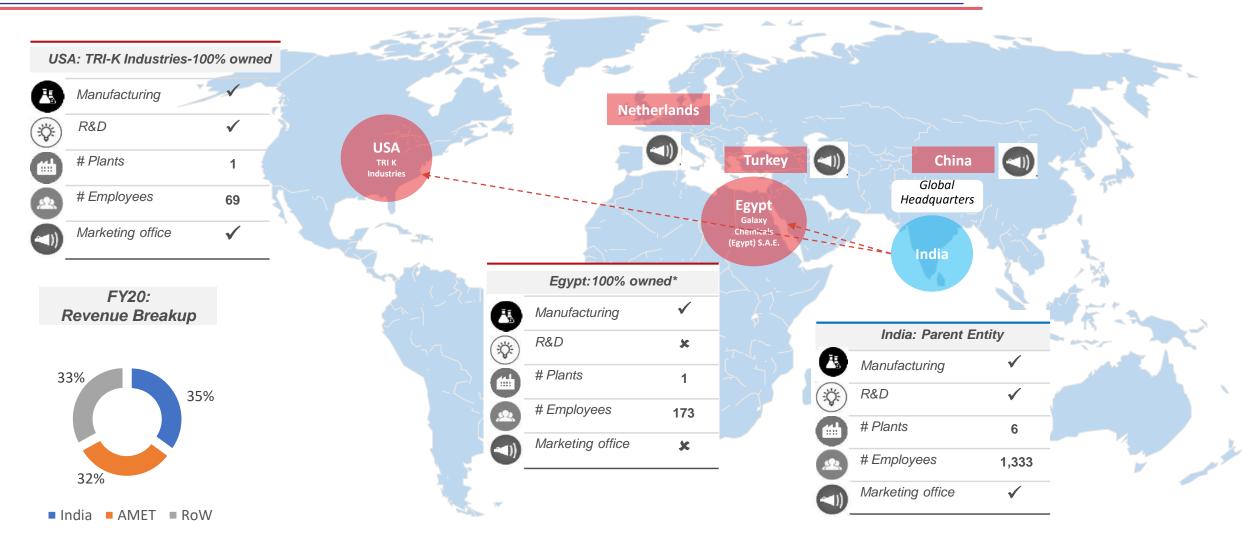

## ... Vertically Integrated in HPC Industry

**205+ Product Grades** 

7 Strategically Located
Facilities with Inhouse Project
Execution Capabilities
5 in India, 1 in Egypt, 1 in US

Extensive R&D Capabilities
74 Members, R&D Centre, Pilot
Plant, Product Application
Centre;

#### 2009:

162

2004

- Acquisition of Tri-K Industries
- Galaxy Chemicals Egypt S.A.E. & Rainbow Holdings GmbH became step down subsidiary

2011: Commissioning of Egypt and Jhagadia Plants

2014: Purchase of business of Surfactants International LLC

#### **EXPORT GROWTH PHASE**

- Strategic shift with focus on Global markets expansion
- Made investments to acquire manufacturing facilities at USA, Egypt and established international offices
- Increased share of revenue from international business