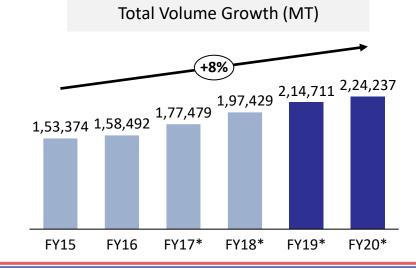

# Volume Highlights

Volume: FY20 Highlights (YoY)

**Performance Surfactants** 

**Specialty Care Products** 

**Total Volume** 

India Market grew by 0.5%

Africa Middle East Turkey grew by 9.4%

Rest of the World grew by 2.8%

Both Performance & Specialty Care segments logged in growth which was ahead of the Industry growth rate