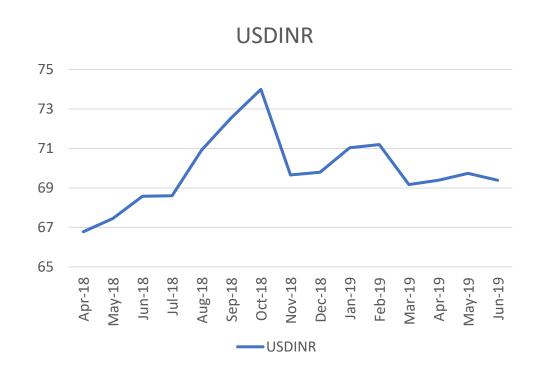

Decline in Revenue is primarily due to decline in Fatty Alcohol Prices. The same fell from an average rate of 1342\$/MT to 1171\$/MT