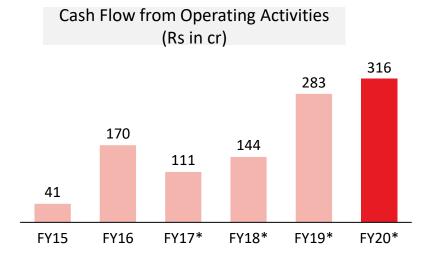

## **Consolidated Cash Flow Statement**

| Particulars (Rs. In Crores)                                                                             | 31-Mar-20 | 31-Mar-19 |
|---------------------------------------------------------------------------------------------------------|-----------|-----------|
| Cash Flow From Operating Activities :                                                                   |           |           |
| Profit After Tax                                                                                        | 230.4     | 191.0     |
| Adjustments for noncash items                                                                           | 143.0     | 165.8     |
| Operating Profit before working Capital changes                                                         | 373.4     | 356.8     |
| Working capital adjustments                                                                             | 11.3      | 1.1       |
| Cash flows generated from operating activities                                                          | 384.7     | 357.9     |
| Income tax (paid)                                                                                       | -68.6     | -75.0     |
| Net cash flows generated from/(used) in Operating Activities (A)                                        | 316.2     | 282.9     |
| Net cash flows generated from/(used) in Investing Activities (B)                                        | -151.1    | -167.3    |
| Net cash flows generated from/(used) in Financing Activities (C)                                        | -143.8    | -119.2    |
| Net Increase/(Decrease) in cash and cash equivalents (A+B+C)                                            | 21.3      | -3.6      |
| Opening cash and cash equivalents                                                                       | 25.0      | 27.1      |
| Effects of exchange rate changes on the balance of cash and cash equivalents held in foreign currencies | 1.4       | 1.6       |
| Closing cash and cash equivalents                                                                       | 47.7      | 25.0      |