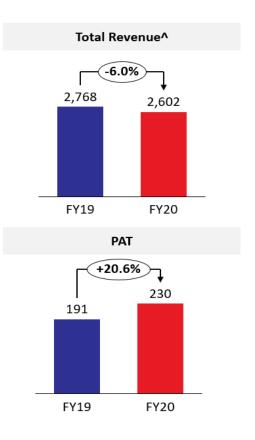

### Consolidated Profit & Loss Statement

| Particulars (Rs. In Crores) | Q4 FY20 | Q4 FY19 | Y-o-Y | FY20    | FY19    | Y-o-Y |
|-----------------------------|---------|---------|-------|---------|---------|-------|
| Net Revenue from Operations | 656.7   | 682.0   | -3.7% | 2,596.4 | 2,763.0 | -6.0% |
| Other Income                | 0.0     | 3.5     |       | 5.9     | 4.7     |       |
| Total Revenue               | 656.7   | 685.5   | -4.2% | 2,602.3 | 2,767.7 | -6.0% |
| Cost of Material Consumed   | 417.8   | 466.2   |       | 1,715.3 | 1,948.1 |       |
| Employee's Benefits Expense | 46.5    | 42.7    |       | 178.1   | 160.4   |       |
| Other Expenses              | 89.7    | 77.8    |       | 334.1   | 301.1   |       |
| EBITDA                      | 102.6   | 98.8    | 3.9%  | 374.8   | 358.1   | 4.7%  |
| EBITDA Margin               | 15.6%   | 14.4%   |       | 14.4%   | 12.9%   |       |
| Depreciation                | 15.5    | 12.9    |       | 62.2    | 51.2    |       |
| EBIT                        | 87.1    | 85.9    | 1.5%  | 312.6   | 306.9   | 1.9%  |
| Finance cost                | 5.6     | 7.9     |       | 23.8    | 30.0    |       |
| PBT                         | 81.6    | 78.0    | 4.6%  | 288.8   | 276.9   | 4.3%  |
| Tax expense                 | 18.8    | 20.9    |       | 58.4    | 85.9    |       |
| PAT                         | 62.8    | 57.1    | 10.0% | 230.4   | 191.0   | 20.6% |
| PAT Margin                  | 9.6%    | 8.3%    |       | 8.9%    | 6.9%    |       |
| Other Comprehensive Income  | 22.6    | -3.3    |       | 33.3    | 18.3    |       |
| Total Comprehensive Income  | 85.4    | 53.8    |       | 263.7   | 209.3   |       |
| EPS                         | 17.71   | 16.11   |       | 64.99   | 53.87   |       |

Decline in Revenue is primarily due to decline in Fatty Alcohol Prices. The same fell from an average rate of 1342\$/MT to 1171\$/MT