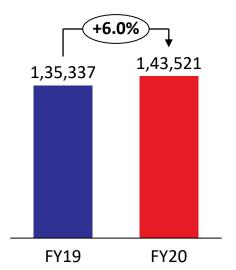

## FY20 Highlights (YoY)

^Includes other Income As per Ind AS

### Consolidated Profit & Loss Statement

| Particulars (Rs. In Crores) | Q4 FY20 | Q4 FY19 | Y-o-Y | FY20    | FY19    | Y-o-Y |
|-----------------------------|---------|---------|-------|---------|---------|-------|
| Net Revenue from Operations | 656.7   | 682.0   | -3.7% | 2,596.4 | 2,763.0 | -6.0% |
| Other Income                | 0.0     | 3.5     |       | 5.9     | 4.7     |       |
| Total Revenue               | 656.7   | 685.5   | -4.2% | 2,602.3 | 2,767.7 | -6.0% |
| Cost of Material Consumed   | 417.8   | 466.2   |       | 1,715.3 | 1,948.1 |       |
| Employee's Benefits Expense | 46.5    | 42.7    |       | 178.1   | 160.4   |       |
| Other Expenses              | 89.7    | 77.8    |       | 334.1   | 301.1   |       |
| EBITDA                      | 102.6   | 98.8    | 3.9%  | 374.8   | 358.1   | 4.7%  |
| EBITDA Margin               | 15.6%   | 14.4%   |       | 14.4%   | 12.9%   |       |
| Depreciation                | 15.5    | 12.9    |       | 62.2    | 51.2    |       |
| EBIT                        | 87.1    | 85.9    | 1.5%  | 312.6   | 306.9   | 1.9%  |
| Finance cost                | 5.6     | 7.9     |       | 23.8    | 30.0    |       |
| PBT                         | 81.6    | 78.0    | 4.6%  | 288.8   | 276.9   | 4.3%  |
| Tax expense                 | 18.8    | 20.9    |       | 58.4    | 85.9    |       |
| PAT                         | 62.8    | 57.1    | 10.0% | 230.4   | 191.0   | 20.6% |
| PAT Margin                  | 9.6%    | 8.3%    |       | 8.9%    | 6.9%    |       |
| Other Comprehensive Income  | 22.6    | -3.3    |       | 33.3    | 18.3    |       |
| Total Comprehensive Income  | 85.4    | 53.8    |       | 263.7   | 209.3   |       |
| EPS                         | 17.71   | 16.11   |       | 64.99   | 53.87   |       |