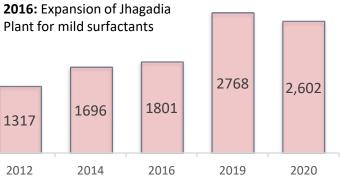

are Products for Home Care and Personal Care Industries (HPC)





## Our growth trajectory over Three Decades



Revenue (Rs in Crores)

**1986:** Incorporation of Company

1984: New Plant at Tarapur for

Ethoxylates, Phenoxyethanol, Sunscreens

**1994:** New plant set up at Tarapur

1995: Acquisition of Galaxy Chemicals

1997: Sulfonation plant Setup at Taloja and Research Centre at Navi Mumbai

1998: Commissioning of new plant in Taloja

2004: setting up of EOU at Taloja

322

2007

#### 2009:

162

2004

- Acquisition of Tri-K Industries
- Galaxy Chemicals Egypt S.A.E. & Rainbow Holdings GmbH became step down subsidiary

2011: Commissioning of Egypt and Jhagadia Plants

2014: Purchase of business of Surfactants International LLC

2016: Expansion of Jhagadia Plant for mild surfactants



1980-1990

1984

1980

#### IMPORT SUBSTITUTION

1988

1990

1992

- Established credentials in surfactants/ specialty ingredients space
- Due to high import duties, personal care products were considered luxury goods Galaxy was a strong supplier for import substitution
- Developed a solid R&D base

#### 1990-2000

1998

2000

#### INDIA GROWTH PHASE

- Post Economic Liberalisation, market for personal care products grew substantially
- Galaxy emerged as a strong player

1994

- Grew exponentially led by strong innovation capabilities
- Focused on capturing the domestic market and large customer accounts
- Set up capacities to cater to the emerging requirements

#### 2000-2010

382

2008

589

2010

#### **EXPORT GROWTH PHASE**

- Strategic shift with focus on Global markets expansion
-