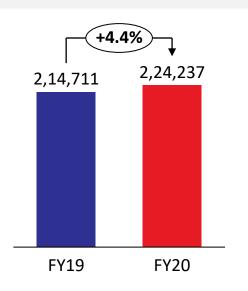

## FY20 Highlights (YoY)

^Includes other Income As per Ind AS

### Consolidated Profit & Loss Statement

| Particulars (Rs. In Crores) | Q4 FY20 | Q4 FY19 | Y-o-Y | FY20    | FY19    | Y-o-Y |
|-----------------------------|---------|---------|-------|---------|---------|-------|
| Net Revenue from Operations | 656.7   | 682.0   | -3.7% | 2,596.4 | 2,763.0 | -6.0% |
| Other Income                | 0.0     | 3.5     |       | 5.9     | 4.7     |       |
| Total Revenue               | 656.7   | 685.5   | -4.2% | 2,602.3 | 2,767.7 | -6.0% |
| Cost of Material Consumed   | 417.8   | 466.2   |       | 1,715.3 | 1,948.1 |       |
| Employee's Benefits Expense | 46.5    | 42.7    |       | 178.1   | 160.4   |       |
| Other Expenses              | 89.7    | 77.8    |       | 334.1   | 301.1   |       |
| EBITDA                      | 102.6   | 98.8    | 3.9%  | 374.8   | 358.1   | 4.7%  |
| EBITDA Margin               | 15.6%   | 14.4%   |       | 14.4%   | 12.9%   |       |
| Depreciation                | 15.5    | 12.9    |       | 62.2    | 51.2    |       |
| EBIT                        | 87.1    | 85.9    | 1.5%  | 312.6   | 306.9   | 1.9%  |
| Finance cost                | 5.6     | 7.9     |       | 23.8    | 30.0    |       |
| PBT                         | 81.6    | 78.0    | 4.6%  | 288.8   | 276.9   | 4.3%  |
| Tax expense                 | 18.8    | 20.9    |       | 58.4    | 85.9    |       |
| PAT                         | 62.8    | 57.1    | 10.0% | 230.4   | 191.0   | 20.6% |
| PAT Margin                  | 9.6%    | 8.3%    |       | 8.9%    | 6.9%    |       |
| Other Comprehensive Income  | 22.6    | -3.3    |       | 33.3    | 18.3    |       |
| Total Comprehensive Income  | 85.4    | 53.8    |       | 263.7   | 209.3   |       |
| EPS                         | 17.71   | 16.11   |       | 64.99   | 53.87   |       |

Decline in Revenue is primarily due to decline in Fatty Alcohol Prices. The same fell from an average rate of 1342\$/MT to 1171\$/MT