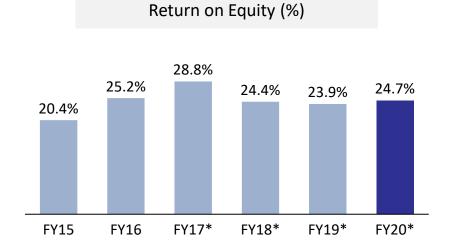

Innovation



Continue to focus
on R&D and
Product Innovation
as a part of
"Consumer to
Chemistry
Approach"

## **Customer Wallet share**



Increase Wallet
Share with Existing
Customers and
Continued Focus to
Expand Customer
Base

#### **Market Strategy**



Mutually
Complimentary
Two-pronged
Strategy to drive
growth in both
Emerging and
Matured Market

#### **Profitability**



Improve Financial
Performance
through Sales
Optimization,
Operational
Efficiencies &
Functional
Excellence





## Managing Volatility in Raw Material Prices and Currency...



Fatty Alcohol Prices (USD / MT)

INR / USD Prices





... through Robust Risk Management Practices



Source: Market Prices – ICIS – LOR Source: RBI 35

## **Our Performance Highlights**















## Our Balance Sheet Strength













\*As per Ind AS rest as per Indian GAAP









CIN No: L39877MH1986PLC039877

Mr. Paritosh Srivastava

Email: Paritosh.Srivastava@galaxysurfactants.com

www.galaxysurfactants.com

#### **Investor Relations Advisors:**

# SGA Strategic Growth Advisors

CIN - U74140MH2010PTC204285

Ms. Neha Shroff

neha.shroff@sgapl.net

+91 7738073466

www.sgapl.net







#### **Galaxy Surfactants Limited**

#### **FY20 Consolidated Performance:**

- Total volume grew by 4.4% for FY20, YoY basis
- Total Revenue (including other income) stood at Rs. 2,602.3 Cr, a YoY degrowth of 6.0% on account of lower fatty alcohol prices which declined by 12.7%
- EBITDA stood at Rs. 374.8 Cr, YoY growth of 4.7%
- PAT stood at Rs. 230.4 Cr, YoY growth of 20.6% on the back of deferred tax gain and savings on accoun