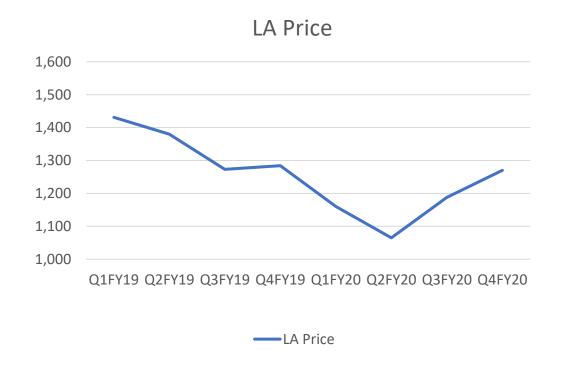

Decline in Revenue is primarily due to decline in Fatty Alcohol Prices. The same fell from an average rate of 1342\$/MT to 1171\$/MT