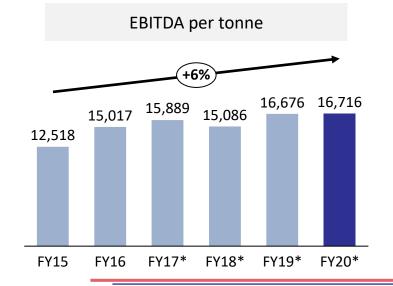

roducts in both
the categories

## R&D and Innovation



Continue to focus
on R&D and
Product Innovation
as a part of
"Consumer to
Chemistry
Approach"

## **Customer Wallet share**



Increase Wallet
Share with Existing
Customers and
Continued Focus to
Expand Customer
Base

#### **Market Strategy**



Mutually
Complimentary
Two-pronged
Strategy to drive
growth in both
Emerging and
Matured Market

#### **Profitability**



Improve Financial
Performance
through Sales
Optimization,
Operational
Efficiencies &
Functional
Excellence





## Managing Volatility in Raw Material Prices and Currency...



Fatty Alcohol Prices (USD / MT)

INR / USD Prices





... through Robust Risk Management Practices



Source: Market Prices – ICIS – LOR Source: RBI 35

## **Our Performance Highlights**















## Our Balance Sheet Strength













\*As per Ind AS rest as per Indian GAAP









CIN No: L39877MH1986PLC039877

Mr. Paritosh Srivastava

Email: Paritosh.Srivastava@galaxysurfactants.com

www.galaxysurfactants.com

#### **Investor Relations Advisors:**

# SGA Strategic Growth Advisors

CIN - U74140MH2010PTC204285

Ms. Neha Shroff

neha.shroff@sgapl.net

+91 7738073466

www.sgapl.net







#### **Galaxy Surfactants Limited**

#### **FY20 Consolidated Performance:**

- Total volume grew by 4.4% for FY20, YoY basis
- Total Revenue (including other income) stood at Rs. 2,602.3 Cr, a YoY degrowth of 6.0% on account of lower fatty alcohol prices which declined by 12.7%
- EBITDA stood at Rs. 374.8 Cr, YoY growth of 4.7%
- PAT stood at Rs. 230.4 Cr, YoY growth of 20.6% on the back