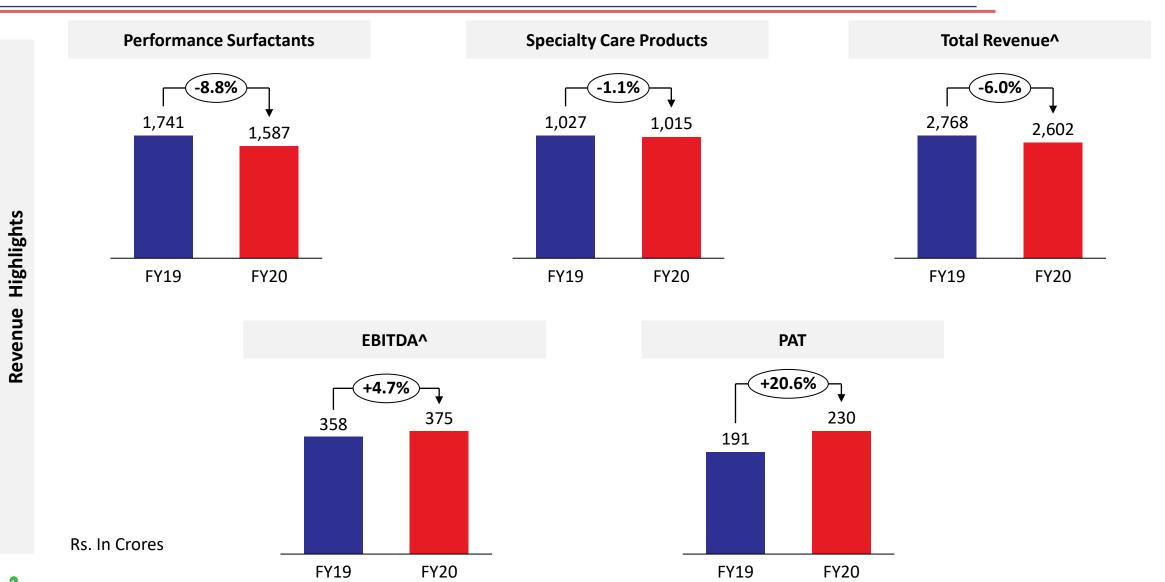

# Volume Highlights

Volume: FY20 Highlights (YoY)

**Performance Surfactants** 

**Specialty Care Products** 

**Total Volume** 

India Market grew by 0.5%

Africa Middle East Turkey grew by 9.4%

Rest of the World grew by 2.8%

Both Performance & Specialty Care segments logged in growth which was ahead of the Industry growth rate

## FY20 Highlights (YoY)

^Includes other Income As per Ind AS

### Consolidated Profit & Loss Statement

| Particulars (Rs. In Crores) | Q4 FY20 | Q4 FY19 | Y-o-Y | FY20    | FY19    | Y-o-Y |
|-----------------------------|---------|---------|-------|---------|---------|-------|
| Net Revenue from Operations | 656.7   | 682.0   | -3.7% | 2,596.4 | 2,763.0 | -6.0% |
| Other Income                | 0.0     | 3.5     |       | 5.9     | 4.7     |       |
| Total Revenue               | 656.7   | 685.5   | -4.2% | 2,602.3 | 2,767.7 | -6.0% |
| Cost of Material Consumed   | 417.8   | 466.2   |       | 1,715.3 | 1,948.1 |       |
| Employee's Benefits Expense | 46.5    | 42.7    |       | 178.1   | 160.4   |       |
| Other Expenses              | 89.7    | 77.8    |       | 334.1   | 301.1   |       |
| EBITDA                      | 102.6   | 98.8    | 3.9%  | 374.8   | 358.1   | 4.7%  |
| EBITDA Margin               | 15.6%   | 14.4%   |       | 14.4%   | 12.9%   |       |
| Depreciation                | 15.5    | 12.9    |       | 62.2    | 51.2    |       |
| EBIT                        | 87.1    | 85.9    | 1.5%  | 312.6   | 306.9   | 1.9%  |
| Finance cost                | 5.6     | 7.9     |       | 23.8    | 30.0    |       |
| PBT                         | 81.6    | 78.0    | 4.6%  | 288.8   | 276.9   | 4.3%  |
| Tax expense                 | 18.8    | 20.9    |       | 58.4    | 85.9    |       |
| PAT                         | 62.8    | 57.1    | 10.0% | 230.4   | 191.0   | 20.6% |
| PAT Margin                  | 9.6%    | 8.3%    |       | 8.9%    | 6.9%    |       |
| Other Comprehensive Income  | 22.6    | -3.3    |       | 33.3    | 18.3    |       |
| Total Comprehensive Income  | 85.4    | 53.8    |       | 263.7   | 209.3   |       |
| EPS                         | 17.71   | 16.11   |       | 64.99   | 53.87   |       |

Decline in Revenue is primarily due to decline in Fatty Alcohol Prices. The same fell from an average rate of 1342\$/MT to 1171\$/MT