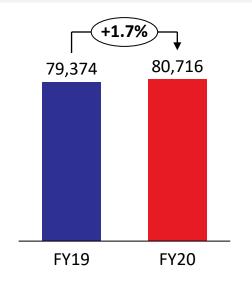

## FY20 Highlights (YoY)

^Includes other Income As per Ind AS

### Consolidated Profit & Loss Statement

| Particulars (Rs. In Crores) | Q4 FY20 | Q4 FY19 | Y-o-Y | FY20    | FY19    | Y-o-Y |
|-----------------------------|---------|---------|-------|---------|---------|-------|
| Net Revenue from Operations | 656.7   | 682.0   | -3.7% | 2,596.4 | 2,763.0 | -6.0% |
| Other Income                | 0.0     | 3.5     |       | 5.9     | 4.7     |       |
| Total Revenue               | 656.7   | 685.5   | -4.2% | 2,602.3 | 2,767.7 | -6.0% |
| Cost of Material Consumed   | 417.8   | 466.2   |       | 1,715.3 | 1,948.1 |       |
| Employee's Benefits Expense | 46.5    | 42.7    |       | 178.1   | 160.4   |       |
| Other Expenses              | 89.7    | 77.8    |       | 334.1   | 301.1   |       |
| EBITDA                      | 102.6   | 98.8    | 3.9%  | 374.8   | 358.1   | 4.7%  |
| EBITDA Margin               | 15.6%   | 14.4%   |       | 14.4%   | 12.9%   |       |
| Depreciation                | 15.5    | 12.9    |       | 62.2    | 51.2    |       |
| EBIT                        | 87.1    | 85.9    | 1.5%  | 312.6   | 306.9   | 1.9%  |
| Finance cost                | 5.6     | 7.9     |       | 23.8    | 30.0    |       |
| PBT                         | 81.6    | 78.0    | 4.6%  | 288.8   | 276.9   | 4.3%  |
| Tax expense                 | 18.8    | 20.9    |       | 58.4    | 85.9    |       |
| PAT                         | 62.8    | 57.1    | 10.0% | 230.4   | 191.0   | 20.6% |
| PAT Margin                  | 9.6%    | 8.3%    |       | 8.9%    | 6.9%    |       |
| Other Comprehensive Income  | 22.6    | -3.3    |       | 33.3    | 18.3    |       |
| Total Comprehensive Income  | 85.4    | 53.8    |       | 263.7   | 209.3   |       |
| EPS                         | 17.71   | 16.11   |       | 64.99   | 53.87   |       |