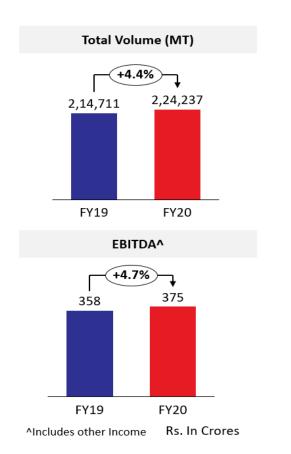

# Volume Highlights

Volume: FY20 Highlights (YoY)

**Performance Surfactants** 

**Specialty Care Products** 

**Total Volume** 

India Market grew by 0.5%

Africa Middle East Turkey grew by 9.4%

Rest of the World grew by 2.8%

Both Performance & Specialty Care segments logged in growth which was ahead of the Industry growth rate

## FY20 Highlights (YoY)

^Includes other Income As per Ind AS

### Consolidated Profit & Loss Statement

| Particulars (Rs. In Crores) | Q4 FY20 | Q4 FY19 | Y-o-Y | FY20    | FY19    | Y-o-Y |
|-----------------------------|---------|---------|-------|---------|---------|-------|
| Net Revenue from Operations | 656.7   | 682.0   | -3.7% | 2,596.4 | 2,763.0 | -6.0% |
| Other Income                | 0.0     | 3.5     |       | 5.9     | 4.7     |       |
| Total Revenue               | 656.7   | 685.5   | -4.2% | 2,602.3 | 2,767.7 | -6.0% |
| Cost of Material Consumed   | 417.8   | 466.2   |       | 1,715.3 | 1,948.1 |       |
| Employee's Benefits Expense | 46.5    | 42.7    |       | 178.1   | 160.4   |       |
| Other Expenses              | 89.7    | 77.8    |       | 334.1   | 301.1   |       |
| EBITDA                      | 102.6   | 98.8    | 3.9%  | 374.8   | 358.1   | 4.7%  |
| EBITDA Margin               | 15.6%   | 14.4%   |       | 14.4%   | 12.9%   |       |
| Depreciation                | 15.5    | 12.9    |       | 62.2    | 51.2    |       |
| EBIT                        | 87.1    | 85.9    | 1.5%  | 312.6   | 306.9   | 1.9%  |
| Finance cost                | 5.6     | 7.9     |       | 23.8    | 30.0    |       |
| PBT                         | 81.6    | 78.0    | 4.6%  | 288.8   | 276.9   | 4.3%  |
| Tax expense                 | 18.8    | 20.9    |       | 58.4    | 85.9    |       |
| PAT                         | 62.8    | 57.1    | 10.0% | 230.4   | 191.0   | 20.6% |
| PAT Margin                  | 9.6%    | 8.3%    |       | 8.9%    | 6.9%    |       |
| Other Comprehensive Income  | 22.6    | -3.3    |       | 33.3    | 18.3    |       |
| Total Comprehensive Income  | 85.4    | 53.8    |       | 263.7   | 209.3   |       |
| EPS                         | 17.71   | 16.11   |       | 64.99   | 53.87   |       |