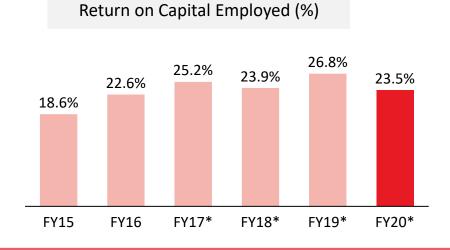

novation



Continue to focus
on R&D and
Product Innovation
as a part of
"Consumer to
Chemistry
Approach"

## **Customer Wallet share**



Increase Wallet
Share with Existing
Customers and
Continued Focus to
Expand Customer
Base

#### **Market Strategy**



Mutually
Complimentary
Two-pronged
Strategy to drive
growth in both
Emerging and
Matured Market

#### **Profitability**



Improve Financial
Performance
through Sales
Optimization,
Operational
Efficiencies &
Functional
Excellence





## Managing Volatility in Raw Material Prices and Currency...



Fatty Alcohol Prices (USD / MT)

INR / USD Prices





... through Robust Risk Management Practices



Source: Market Prices – ICIS – LOR Source: RBI 35

## **Our Performance Highlights**















## Our Balance Sheet Strength













\*As per Ind AS rest as per Indian GAAP









CIN No: L39877MH1986PLC039877

Mr. Paritosh Srivastava

Email: Paritosh.Srivastava@galaxysurfactants.com

www.galaxysurfactants.com

#### **Investor Relations Advisors:**

# SGA Strategic Growth Advisors

CIN - U74140MH2010PTC204285

Ms. Neha Shroff

neha.shroff@sgapl.net

+91 7738073466

www.sgapl.net







#### **Galaxy Surfactants Limited**

#### **FY20 Consolidated Performance:**

- Total volume grew by 4.4% for FY20, YoY basis
- Total Revenue (including other income) stood at Rs. 2,602.3 Cr, a YoY degrowth of 6.0% on account of lower fatty alcohol prices which declined by 12.7%
- EBITDA stood at Rs. 374.8 Cr, YoY growth of 4.7%
- PAT stood at Rs. 230.4 Cr, YoY growth of 20.6% on the back of deferred tax gain and savings on account