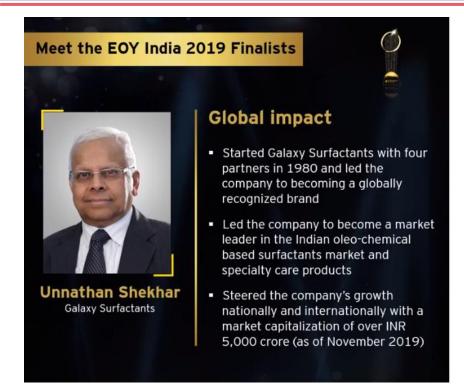

I, ISCC and SOFW



**Iconic Company** Indian HPC Industry Association



"Gold Award", Castor Oil and Specialty Chemicals Panel for export performance in large scale sector for the years 2011-2012, 2012-2013 and 2015-2016. Trishul Award in 2017 for the outstanding export performance







**EcoVadis** Galaxy Group



Responsible Care, India





"Great Place to Work" for the Fiscal 2017-2018



"Silver Medal" in India Green Manufacturing Challenge 2016 for Jhagadia unit



"Certificate of Appreciation" in occupational safety & health by National Safety Council of India for Taloja Plant, 2011



"Special Award for TPM Achievement", 2008



"Certificate of Merit 2008 -Manufacturing Category" in the IMC Ramkrishna Bajaj National Quality Award 2008"



#### Accolades Received during FY20





Mr. U. Shekhar Managing Director of Galaxy Surfactants selected as a **Finalist for the EY Entrepreneur of the Year Awards 2019**  Company won the **Gold award for its**innovative product TiLS (G) - An oil
soluble surfactant at the HPCI Mumbai
Conference 2020





Won the "Excellent Use of IP in Innovation" Award at the IP Summit & Awards organized by Transformance Forums for "Green Catalyst" #innovation that has transformed the way Amino Acid Surfactants are manufactured



- The Company has been certified for the 2<sup>nd</sup> time as Great Place to Work -Certified™ by the Great Place to Work® Institute.
- We are proud to be recognized for our relentless effort towards building a High-Trust, High-Performance Culture™.



## Management Team on Board





Mr. Unnathan Shekhar Promoter,