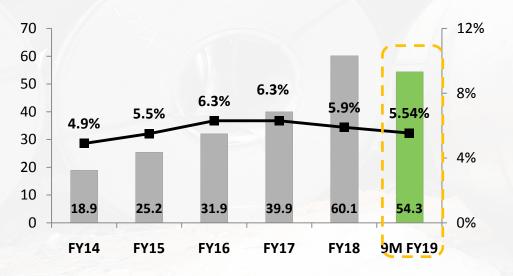

# **Consolidated Financial Highlights**

EBITDA (Rs. Cr) / Margin (%)

PAT (Rs. Cr) / Margin (%)

# **Consolidated Quarterly & 9 Months P&L Highlights**

| Rs. in Cr                       | Q3 FY19 | Q3 FY18 | Y-o-Y % | Q2 FY19 | Q-o-Q % | 9M FY19 | 9M FY18 | Y-o-Y % |
|---------------------------------|---------|---------|---------|---------|---------|---------|---------|---------|
| Total Income from<br>Operations | 319.1   | 279.0   | 14%     | 339.4   | -6%     | 980.0   | 733.4   | 34%     |
| Raw Materials                   | 288.6   | 252.5   |         | 309.3   |         | 890.1   | 657.4   |         |
| Employee Cost                   | 3.5     | 3.0     |         | 3.6     |         | 10.4    | 9.1     |         |
| Other Cost                      | 8.9     | 8.4     |         | 7.7     |         | 25.3    | 21.7    |         |
| Total Expenditure               | 301.2   | 263.9   |         | 320.6   |         | 925.9   | 688.2   |         |
| EBITDA                          | 18.1    | 15.2    | 19%     | 18.8    | -4%     | 54.3    | 45.2    | 20%     |
| Other Income                    | 0.1     | 0.4     |         | 0.2     |         | 0.4     | 0.9     |         |
| Depreciation                    | 1.3     | 1.1     |         | 1.3     |         | 4.0     | 3.0     |         |
| Interest                        | 7.9     | 7.0     |         | 7.7     |         | 22.4    | 20.4    |         |
| Profit Before Tax               | 8.9     | 7.5     | 19%     | 9.9     | -11%    | 28.3    | 22.8    | 24%     |
| Tax                             | 2.9     | 2.3     |         | 3.3     |         | 9.1     | 6.8     |         |
| Profit After Tax                | 6.1     | 5.2     | 16%     | 6.6     | -9%     | 19.2    | 15.9    | 21%     |
| Basic EPS (in Rs.)              | 5.65    | 5.08    |         | 6.19    |         | 18.00   | 15.45   |         |

# **Consolidated Annual P&L Highlights**

| Rs. in Cr                    | FY18    | FY17    | Y-o-Y % |
|------------------------------|---------|---------|---------|
| Sales Volume ( in MT )       | 226,023 | 158,428 | 43.0%   |
| Total Income from Operations | 1,015.7 | 637.4   | 59.3%   |
| Raw Materials                | 913.3   | 562.7   |         |
| Employee Cost                | 12.1    | 10.6    |         |
| Other Cost                   | 30.1    | 24.3    |         |
| Total Expenditure            | 955.5   | 597.5   |         |
| EBITDA                       | 60.1    | 39.9    | 50.8%   |
| Other Income                 | 1.3     | 2.4     |         |
| Depreciation                 | 4.0     | 6.9     |         |
| Interest                     | 27.4    | 20.5    |         |
| Profit Before Tax            | 30.0    | 14.9    |         |
| Тах                          | 9.0     | 4.5     |         |
| Profit After Tax             | 21.0    | 10.4    | 102.3%  |
| Basic EPS ( in Rs.)          | 20.39   | 10.08   | 102.3%  |