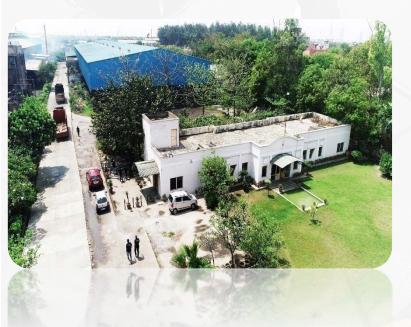

# **State-of- Art Manufacturing facilities**

- Manufacturing plant Sikandrabad, Uttar Pradesh (UP)
- Installed capacity of 1,80,000 mtpa

Manufacturing unit in Sanand (Gujarat)Installed capacity of 1,25,000 mtpa