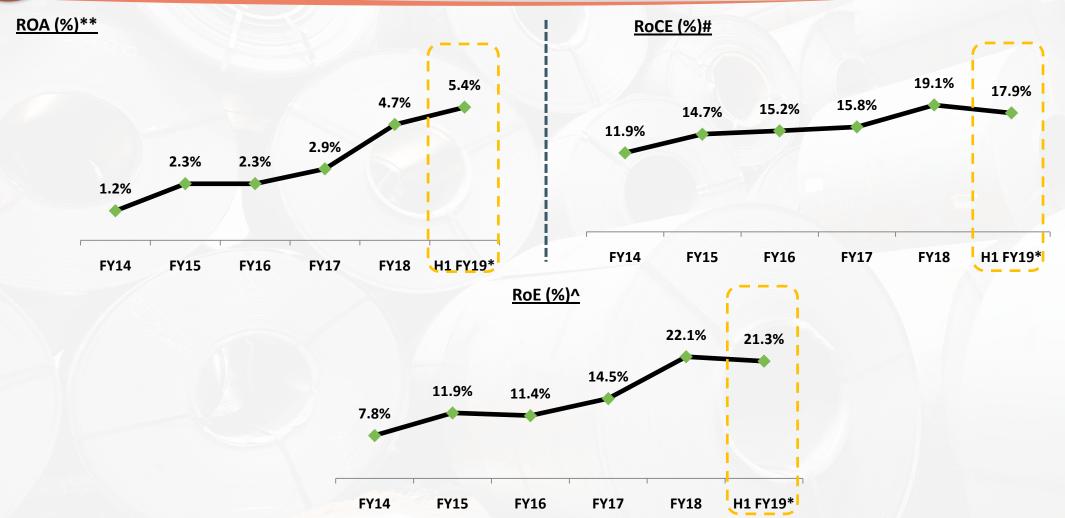

## **Consolidated Financials Ratios**

(\*H1 FY19 Annualized figures)

(\*\*ROA = Net Profit/ Total Assets,# RoCE = EBIT/(Average shareholders fund + long term borrowings + short term borrowings-Non current investment), ^ ROE = Net Profit/ Average Net Worth )