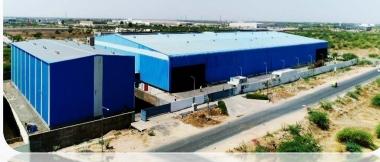

# **State-of- Art Manufacturing facilities**

- Manufacturing plant Sikandrabad, Uttar Pradesh (UP)
- Installed capacity of 1,80,000 mtpa

Manufacturing unit in Sanand (Gujarat)Installed capacity of 1,25,000 mtpa

- Manufacturing unit in Hindupur
- Installed capacity of 1,20,000 mtpa