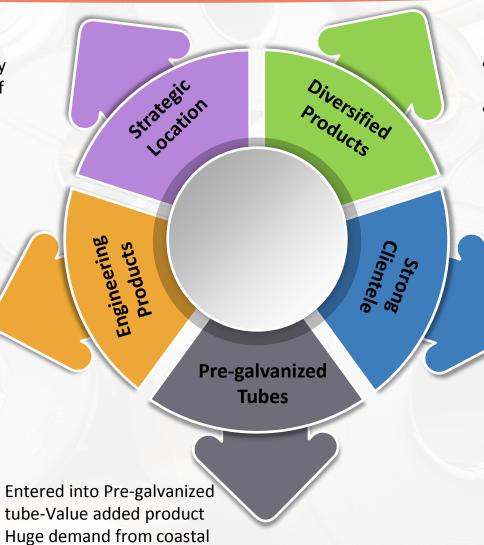

### **Powerhouse of Engineering Excellence**

 Presence in steel pipes, hollow sections, tubes, cold rolled coils & strips, road crash barriers, solar mounting structures and a variety of other galvanised products

### Strategically located state of the art manufacturing facilities

- Four state of the art integrated manufacturing units located at Sikandrabad (two units), Sanand (Gujarat) & Hindupur (Andhra Pradesh)
- Total installed capacity of 4,20,000 mtpa

### **Pan-India presence**

- Direct marketing presence in over 17 states
- More than 300 plus distributors across country

#### **Pre Galvanized Tubes**

HVAC Cladding Roofing Building Accessory Partition False Ceilings Household Appliances (Washing Machine/ A.C etc) Railway Carriages, Road Signs Containers, Furniture etc.