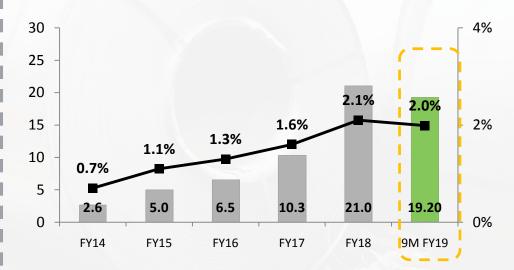

# **Consolidated Financial Highlights**

EBITDA (Rs. Cr) / Margin (%)

PAT (Rs. Cr) / Margin (%)