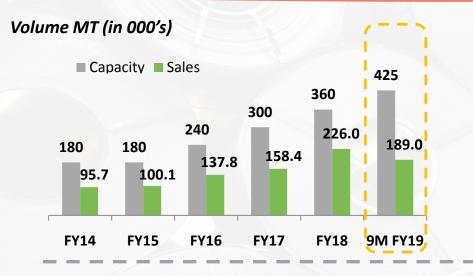

"I am happy to share with you the performance of the Company for the Quarter and Nine Months ended 31st December 2018 was in line with our expectations. Our continuous efforts and strategic plan of expanding in existing capacities and improving efficiency has been on track thereby enabling us to achieve higher sales volume of 1,89,066 mt during Nine months of financial year FY19.

### Strategically located state of the art manufacturing facilities

- Four state of the art integrated manufacturing units located at Sikandrabad (two units), Sanand (Gujarat) & Hindupur (Andhra Pradesh)
- Total installed capacity of 4,20,000 mtpa

# **Consolidated Quarterly & 9 Months P&L Highlights**

| Rs. in Cr                       | Q3 FY19 | Q3 FY18 | Y-o-Y % | Q2 FY19 | Q-o-Q % | 9M FY19 | 9M FY18 | Y-o-Y % |
|---------------------------------|---------|---------|---------|---------|---------|---------|---------|---------|
| Total Income from<br>Operations | 319.1   | 279.0   | 14%     | 339.4   | -6%     | 980.0   | 733.4   | 34%     |
| Raw Materials                   | 288.6   | 252.5   |         | 309.3   |         | 890.1   | 657.4   |         |
| Employee Cost                   | 3.5     | 3.0     |         | 3.6     |         | 10.4    | 9.1     |         |
| Other Cost                      | 8.9     | 8.4     |         | 7.7     |         | 25.3    | 21.7    |         |
| Total Expenditure               | 301.2   | 263.9   |         | 320.6   |         | 925.9   | 688.2   |         |
| EBITDA                          | 18.1    | 15.2    | 19%     | 18.8    | -4%     | 54.3    | 45.2    | 20%     |
| Other Income                    | 0.1     | 0.4     |         | 0.2     |         | 0.4     | 0.9     |         |
| Depreciation                    | 1.3     | 1.1     |         | 1.3     |         | 4.0     | 3.0     |         |
| Interest                        | 7.9     | 7.0     |         | 7.7     |         | 22.4    | 20.4    |         |
| Profit Before Tax               | 8.9     | 7.5     | 19%     | 9.9     | -11%    | 28.3    | 22.8    | 24%     |
| Tax                             | 2.9     | 2.3     |         | 3.3     |         | 9.1     | 6.8     |         |
| Profit After Tax                | 6.1     | 5.2     | 16%     | 6.6     | -9%     | 19.2    | 15.9    | 21%     |
| Basic EPS (in Rs.)              | 5.65    | 5.08    |         | 6.19    |         | 18.00   | 15.45   |         |