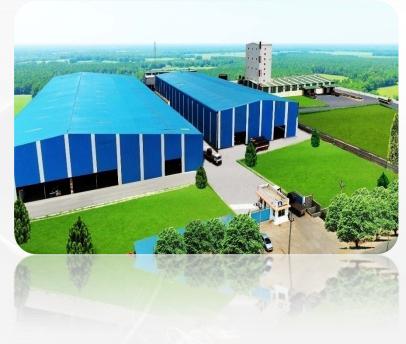

### Strategically located state of the art manufacturing facilities

- Four state of the art integrated manufacturing units located at Sikandrabad (two units), Sanand (Gujarat) & Hindupur (Andhra Pradesh)
- Total installed capacity of 4,20,000 mtpa

# **State-of- Art Manufacturing facilities**

- Manufacturing plant Sikandrabad, Uttar Pradesh (UP)
- Installed capacity of 1,80,000 mtpa

Manufacturing unit in Sanand (Gujarat)Installed capacity of 1,25,000 mtpa

- Manufacturing unit in Hindupur
- Installed capacity of 1,20,000 mtpa