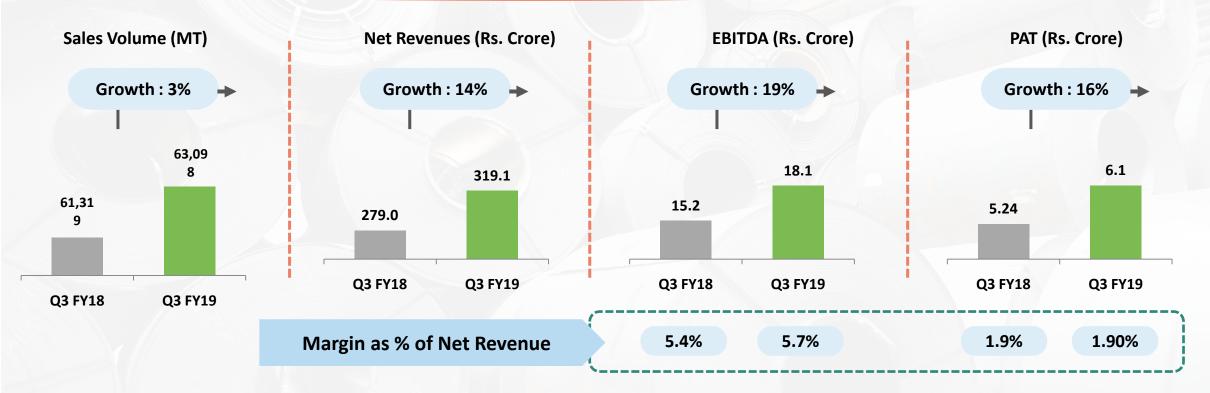

# Consolidated P&L Highlights – Q3 FY19 vs. Q3 FY18

Growth in revenue driven by Increase in volumes and higher realizations

 Higher contribution of value added products and better operational efficiencies leading to increase in EBITDA points

# **Consolidated Quarterly & 9 Months P&L Highlights**

| Rs. in Cr                       | Q3 FY19 | Q3 FY18 | Y-o-Y % | Q2 FY19 | Q-o-Q % | 9M FY19 | 9M FY18 | Y-o-Y % |
|---------------------------------|---------|---------|---------|---------|---------|---------|---------|---------|
| Total Income from<br>Operations | 319.1   | 279.0   | 14%     | 339.4   | -6%     | 980.0   | 733.4   | 34%     |
| Raw Materials                   | 288.6   | 252.5   |         | 309.3   |         | 890.1   | 657.4   |         |
| Employee Cost                   | 3.5     | 3.0     |         | 3.6     |         | 10.4    | 9.1     |         |
| Other Cost                      | 8.9     | 8.4     |         | 7.7     |         | 25.3    | 21.7    |         |
| Total Expenditure               | 301.2   | 263.9   |         | 320.6   |         | 925.9   | 688.2   |         |
| EBITDA                          | 18.1    | 15.2    | 19%     | 18.8    | -4%     | 54.3    | 45.2    | 20%     |
| Other Income                    | 0.1     | 0.4     |         | 0.2     |         | 0.4     | 0.9     |         |
| Depreciation                    | 1.3     | 1.1     |         | 1.3     |         | 4.0     | 3.0     |         |
| Interest                        | 7.9     | 7.0     |         | 7.7     |         | 22.4    | 20.4    |         |
| Profit Before Tax               | 8.9     | 7.5     | 19%     | 9.9     | -11%    | 28.3    | 22.8    | 24%     |
| Tax                             | 2.9     | 2.3     |         | 3.3     |         | 9.1     | 6.8     |         |
| Profit After Tax                | 6.1     | 5.2     | 16%     | 6.6     | -9%     | 19.2    | 15.9    | 21%     |
| Basic EPS (in Rs.)              | 5.65    | 5.08    |         | 6.19    |         | 18.00   | 15.45   |         |