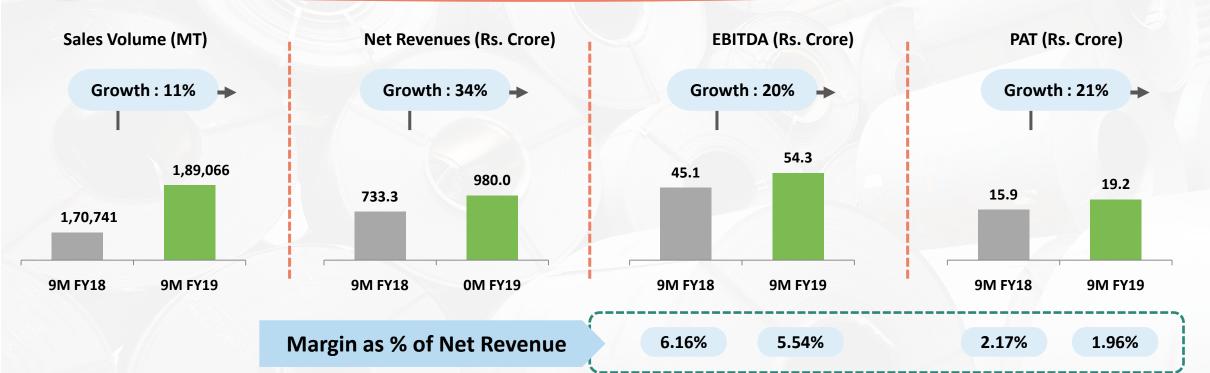

"I am happy to share with you the performance of the Company for the Quarter and Nine Months ended 31st December 2018 was in line with our expectations. Our continuous efforts and strategic plan of expanding in existing capacities and improving efficiency has been on track thereby enabling us to achieve higher sales volume of 1,89,066 mt during Nine months of financial year FY19.

# Consolidated P&L Highlights – Q3 FY19 vs. Q3 FY18

Growth in revenue driven by Increase in volumes and higher realizations

 Higher contribution of value added products and better operational efficiencies leading to increase in EBITDA points

# Consolidated P&L Highlights – 9M FY19 vs. 9M FY18

Growth in revenue on account of increase in contribution of value added products

# **Consolidated Quarterly & 9 Months P&L Highlights**

| Rs. in Cr                       | Q3 FY19 | Q3 FY18 | Y-o-Y % | Q2 FY19 | Q-o-Q % | 9M FY19 | 9M FY18 | Y-o-Y % |
|---------------------------------|---------|---------|---------|---------|---------|---------|---------|---------|
| Total Income from<br>Operations | 319.1   | 279.0   | 14%     | 339.4   | -6%     | 980.0   | 733.4   | 34%     |
| Raw Materials                   | 288.6   | 252.5   |         | 309.3   |         | 890.1   | 657.4   |         |
| Employee Cost                   | 3.5     | 3.0     |         | 3.6     |         | 10.4    | 9.1     |         |
| Other Cost                      | 8.9     | 8.4     |         | 7.7     |         | 25.3    | 21.7    |         |
| Total Expenditure               | 301.2   | 263.9   |         | 320.6   |         | 925.9   | 688.2   |         |
| EBITDA                          | 18.1    | 15.2    | 19%     | 18.8    | -4%     | 54.3    | 45.2    | 20%     |
| Other Income                    | 0.1     | 0.4     |         | 0.2     |         | 0.4     | 0.9     |         |
| Depreciation                    | 1.3     | 1.1     |         | 1.3     |         | 4.0     | 3.0     |         |
| Interest                        | 7.9     | 7.0     |         | 7.7     |         | 22.4    | 20.4    |         |
| Profit Before Tax               | 8.9     | 7.5     | 19%     | 9.9     | -11%    | 28.3    | 22.8    | 24%     |
| Tax                             | 2.9     | 2.3     |         | 3.3     |         | 9.1     | 6.8     |         |
| Profit After Tax                | 6.1     | 5.2     | 16%     | 6.6     | -9%     | 19.2    | 15.9    | 21%     |
| Basic EPS (in Rs.)              | 5.65    | 5.08    |         | 6.19    |         | 18.00   | 15.45   |         |