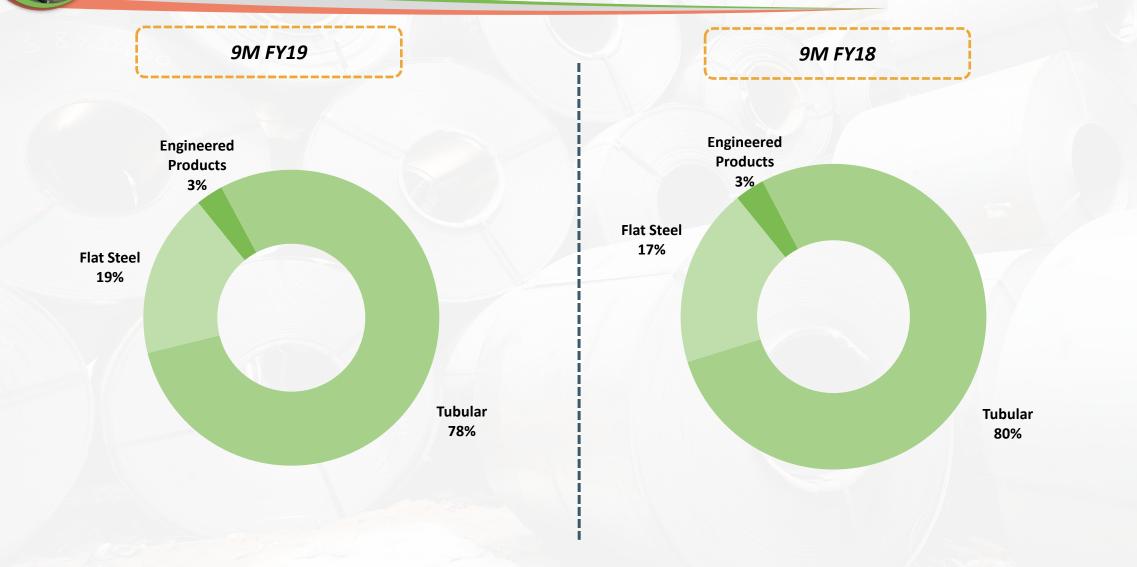

2     |         | 0.4     | 0.9     |         |
| Depreciation                    | 1.3     | 1.1     |         | 1.3     |         | 4.0     | 3.0     |         |
| Interest                        | 7.9     | 7.0     |         | 7.7     |         | 22.4    | 20.4    |         |
| Profit Before Tax               | 8.9     | 7.5     | 19%     | 9.9     | -11%    | 28.3    | 22.8    | 24%     |
| Tax                             | 2.9     | 2.3     |         | 3.3     |         | 9.1     | 6.8     |         |
| Profit After Tax                | 6.1     | 5.2     | 16%     | 6.6     | -9%     | 19.2    | 15.9    | 21%     |
| Basic EPS (in Rs.)              | 5.65    | 5.08    |         | 6.19    |         | 18.00   | 15.45   |         |



# Segment Wise Volume Break Up – 9M FY19 & 9M FY 18



10



# **Consolidated Balance Sheet**



| Rs. in Cr                      | As on<br>30 <sup>th</sup> Sept – 18 | As on<br>31 <sup>st</sup> March – 18 |
|--------------------------------|-------------------------------------|--------------------------------------|
| Equity                         | 132.7                               | 113.6                                |
| Equity Share Capital           | 10.7                                | 10.5                                 |
| Other Equity                   | 122.0                               | 103.1                                |
| Liabilities                    |                                     |                                      |
| Non Current Liabilities        | 83.8                                | 83.8