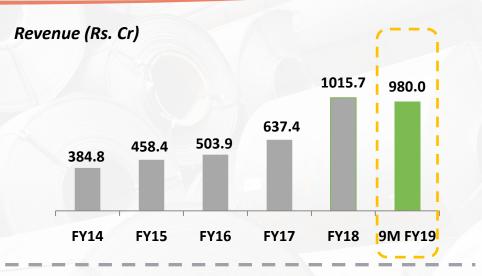

# Consolidated P&L Highlights – Q3 FY19 vs. Q3 FY18

Growth in revenue driven by Increase in volumes and higher realizations

 Higher contribution of value added products and better operational efficiencies leading to increase in EBITDA points

# Consolidated P&L Highlights – 9M FY19 vs. 9M FY18

Growth in revenue on account of increase in contribution of value added products

# **Consolidated Quarterly & 9 Months P&L Highlights**

| Rs. in Cr                       | Q3 FY19 | Q3 FY18 | Y-o-Y % | Q2 FY19 | Q-o-Q % | 9M FY19 | 9M FY18 | Y-o-Y % |
|---------------------------------|---------|---------|---------|---------|---------|---------|---------|---------|
| Total Income from<br>Operations | 319.1   | 279.0   | 14%     | 339.4   | -6%     | 980.0   | 733.4   | 34%     |
| Raw Materials                   | 288.6   | 252.5   |         | 309.3   |         | 890.1   | 657.4   |         |
| Employee Cost                   | 3.5     | 3.0     |         | 3.6     |         | 10.4    | 9.1     |         |
| Other Cost                      | 8.9     | 8.4     |         | 7.7     |         | 25.3    | 21.7    |         |
| Total Expenditure               | 301.2   | 263.9   |         | 320.6   |         | 925.9   | 688.2   |         |
| EBITDA                          | 18.1    | 15.2    | 19%     | 18.8    | -4%     | 54.3    | 45.2    | 20%     |
| Other Income                    | 0.1     | 0.4     |         | 0.2     |         | 0.4     | 0.9     |         |
| Depreciation                    | 1.3     | 1.1     |         | 1.3     |         | 4.0     | 3.0     |         |
| Interest                        | 7.9     | 7.0     |         | 7.7     |         | 22.4    | 20.4    |         |
| Profit Before Tax               | 8.9     | 7.5     | 19%     | 9.9     | -11%    | 28.3    | 22.8    | 24%     |
| Tax                             | 2.9     | 2.3     |         | 3.3     |         | 9.1     | 6.8     |         |
| Profit After Tax                | 6.1     | 5.2     | 16%     | 6.6     | -9%     | 19.2    | 15.9    | 21%     |
| Basic EPS (in Rs.)              | 5.65    | 5.08    |         | 6.19    |         | 18.00   | 15.45   |         |

# **Consolidated Annual P&L Highlights**

| Rs. in Cr                    | FY18    | FY17    | Y-o-Y % |
|------------------------------|---------|---------|---------|
| Sales Volume ( in MT )       | 226,023 | 158,428 | 43.0%   |
| Total Income from Operations | 1,015.7 | 637.4   | 59.3%   |
| Raw Materials                | 913.3   | 562.7   |         |
| Employee Cost                | 12.1    | 10.6    |         |
| Other Cost                   | 30.1    | 24.3    |         |
| Total Expenditure            | 955.5   | 597.5   |         |
| EBITDA                       | 60.1    | 39.9    | 50.8%   |
| Other Income                 | 1.3     | 2.4     |         |
| Depreciation                 | 4.0     | 6.9     |         |
| Interest                     | 27.4    | 20.5    |         |
| Profit Before Tax            | 30.0    | 14.9    |         |
| Тах                          | 9.0     | 4.5     |         |
| Profit After Tax             | 21.0    | 10.4    | 102.3%  |
| Basic EPS ( in Rs.)          | 20.39   | 10.08   | 102.3%  |