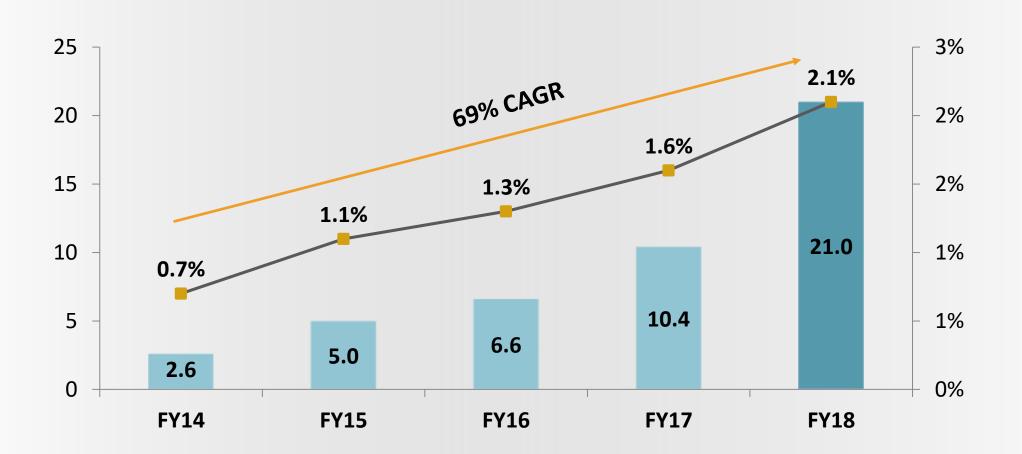

#### PAT (Rs. Crore) / Margin (%)

\* Numbers as per Ind AS guidelines

#### **Strengthening Balance Sheet**

ROA= Net Profit / Total Assets; RoCE = EBIT/(Average Shareholders fund + long term borrowing + short term borrowing-Non current investment); ROE= Net Profit / Average Net Worth