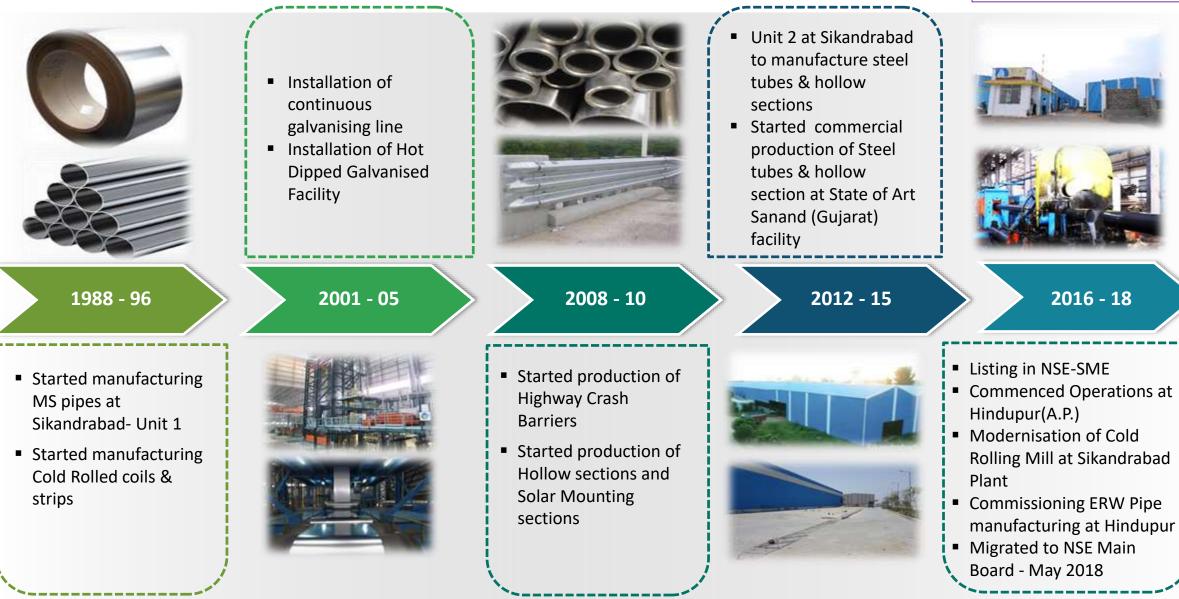

#### **Journey So Far**

#### Incorporated in 1985

Amongst leading steel processing companies

#### **Powerhouse of Engineering Excellence providing**

 Steel pipes, hollow sections, tubes, cold rolled coils & strips, road crash barriers, solar mounting structures and variety of other galvanised products

#### Strategically located state of the art manufacturing facilities

 4 manufacturing facilities at Sikandrabad, Sanand (Gujarat) & Hindupur, Bangalore - Total capacity of 3,60,000 MTPA

#### Serving diverse sectors

 Application in high-rise buildings ,metro stations , bridges, dams, refineries, telecom, airports, highways and power projects

#### Pan-India presence

Direct marketing presence in over 17 states with 300+ distributors