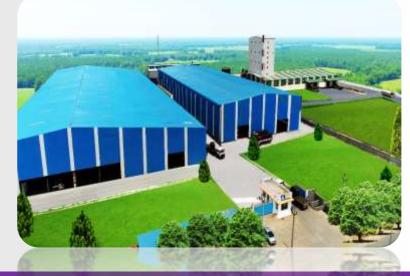

## **State-of- Art Manufacturing facilities**

Manufacturing plant Sikandrabad, Uttar Pradesh (UP)
Installed capacity of 1,80,000

- Manufacturing unit in Sanand (Gujarat)
- Installed capacity of 60,000 mtpa