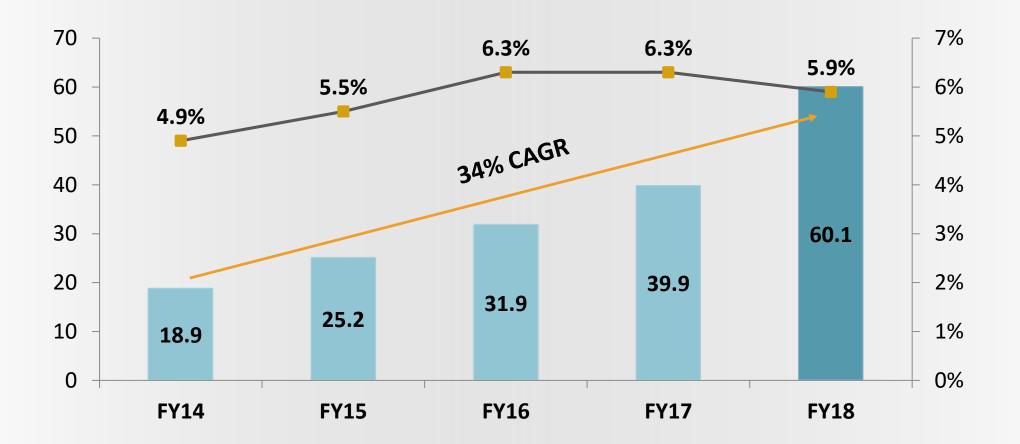

uctures-Gujarat Solar Park

#### **Marquee Projects using Hi-tech products**





Fire Fighting Pipes- Seven Hills Hospital Mumbai



Crash Barriers- Yamuna Expressway



**Towers- Suzlon Wind Farms** 



Curtain Walling Structure-Mumbai New Airport Terminal



Structural Glazing Structure-Delhi T3 Terminal



Walkways – Mumbai Skywalks



Substation Tubular Structure-Powergrid Corporation Ltd.

## **Strong Operational Performance**

Volume (in 000's)



Installed capacity increase to 3,60,000 Metric Tonnes in FY18 from 1,80,000 Metric Tonnes in FY14

## **Strong Operational Performance**

HI-TECH





\*Revenue is net off Excise duty

\*\* Numbers as per Ind AS guidelines

#### **Segment Wise Break Up**





#### **Strong Operational Performance**



#### EBITDA (Rs. Crore) / Margin (%)



\* Numbers as per Ind AS guidelines

## **Strong Operational Performance**



#### PAT (Rs. Crore) / Margin (%)



\* Numbers as per Ind AS guidelines

#### **Strengthening Balance Sheet**





ROA= Net Profit / Total Assets; RoCE = EBIT/(Average Shareholders fund + long term borrowing + short term borrowing-Non current investment); ROE= Net Profit / Average Net Worth

# Government Impetus creating significant industry growth opportunity





... Hi-tech uniquely positioned to leverage upon these opportunities – to emerge as leading player

Way Ahead







## Hi- Tech Pipes Limited Analysts Meet 4th June 2018

... Shaping Steel for Life