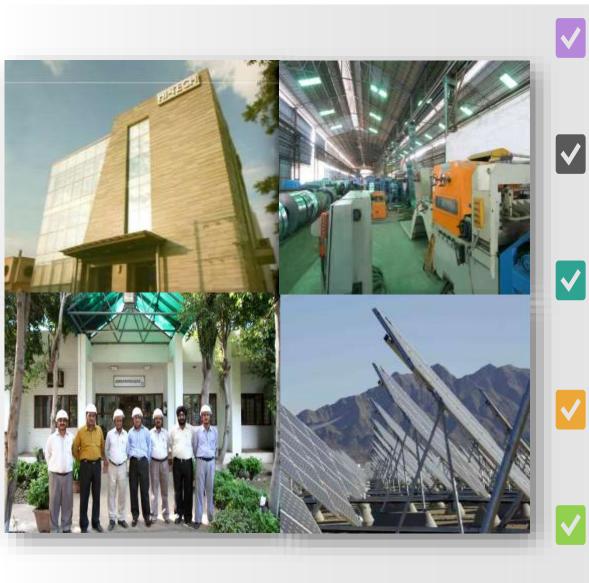

#### Strategically located state of the art manufacturing facilities

 4 manufacturing facilities at Sikandrabad, Sanand (Gujarat) & Hindupur, Bangalore - Total capacity of 3,60,000 MTPA

## Engineering Products

- Metal crash Barriers
- Solar Structures

## **State-of- Art Manufacturing facilities**

Manufacturing plant Sikandrabad, Uttar Pradesh (UP)
Installed capacity of 1,80,000

- Manufacturing unit in Sanand (Gujarat)
- Installed capacity of 60,000 mtpa