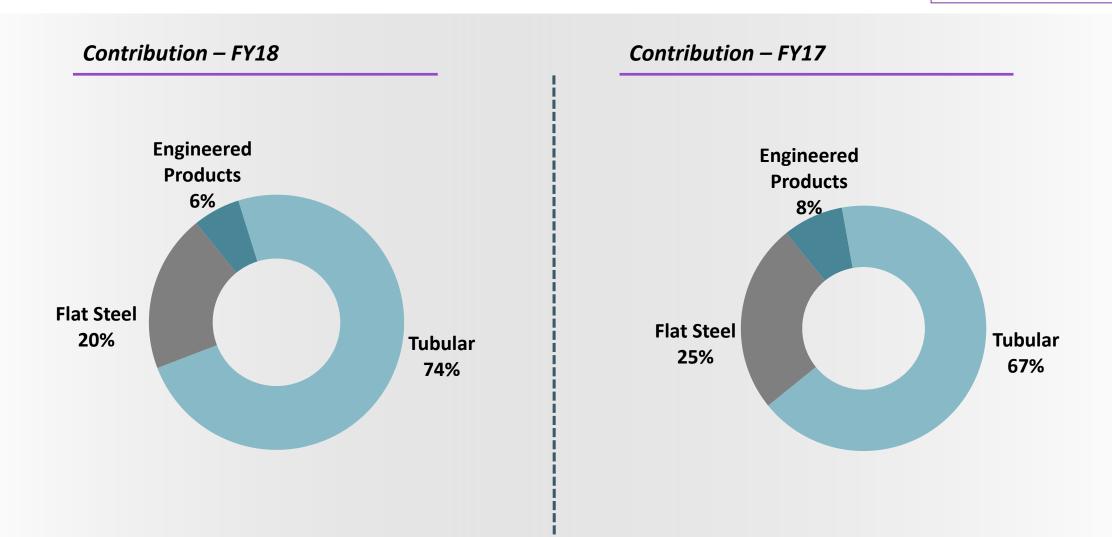

tro



Structural Support Members-Foot Over Bridges in Delhi



Module Mounting Structures-Gujarat Solar Park

#### **Marquee Projects using Hi-tech products**





Fire Fighting Pipes- Seven Hills Hospital Mumbai



Crash Barriers- Yamuna Expressway



**Towers- Suzlon Wind Farms** 



Curtain Walling Structure-Mumbai New Airport Terminal



Structural Glazing Structure-Delhi T3 Terminal



Walkways – Mumbai Skywalks



Substation Tubular Structure-Powergrid Corporation Ltd.

## **Strong Operational Performance**

Volume (in 000's)



Installed capacity increase to 3,60,000 Metric Tonnes in FY18 from 1,80,000 Metric Tonnes in FY14

## **Strong Operational Performance**

HI-TECH





\*Revenue is net off Excise duty

\*\* Numbers as per Ind AS guidelines

#### **Segment Wise Break Up**





#### **Strong Operational Performance**



#### EBITDA (Rs. Crore) / Margin (%)



\* Numbers as per Ind AS guidelines

## **Strong Operational Performance**



#### PAT (Rs. Crore) / Margin (%)



\* Numbers as per Ind AS guidelines

#### **Strengthening Balance Sheet**





ROA= Net Profit / Total Assets; RoCE = EBIT/(Average Shareholders fund + long term borrowing + short term borrowing-Non current investment); ROE= Net Profit / Average Net Worth

# Government Impetus creating significant industry growth opportunity





... Hi-tech uniquely positioned to leverage upon these opportunities – to emerge as leading player

Way Ahead







## Hi- Tech Pipes Limited Analysts Meet 4th June 2018

... Shaping Steel for Life