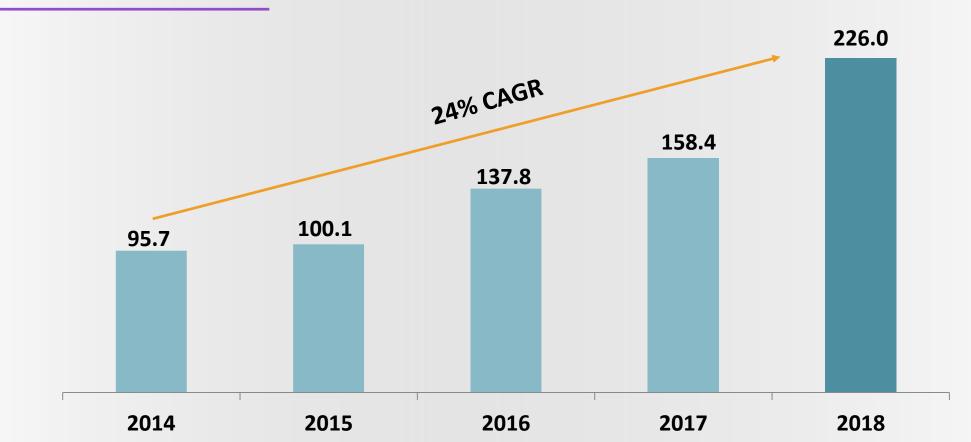

## **Strong Operational Performance**

Volume (in 000's)

Installed capacity increase to 3,60,000 Metric Tonnes in FY18 from 1,80,000 Metric Tonnes in FY14