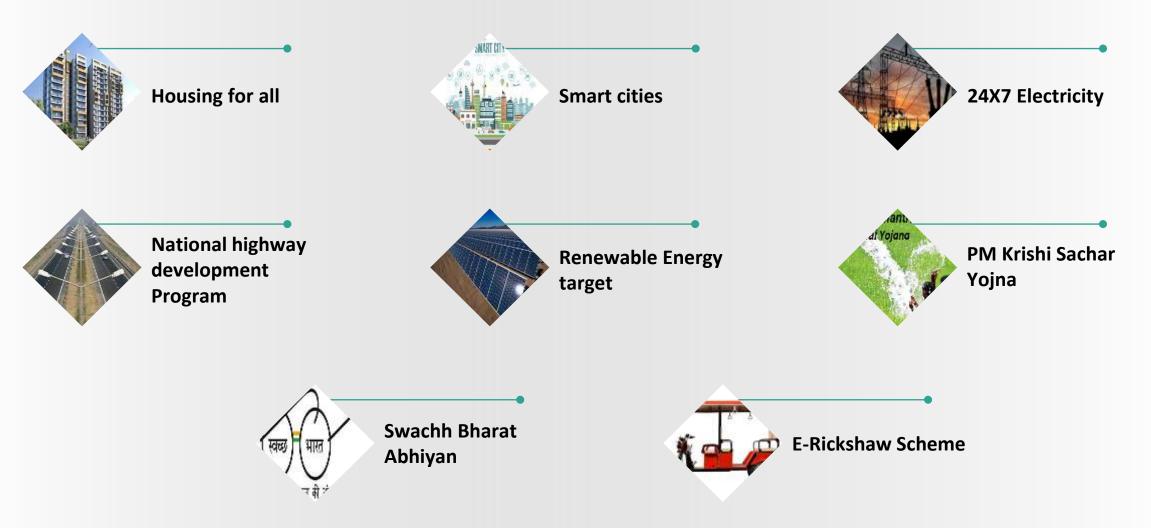

# Government Impetus creating significant industry growth opportunity

... Hi-tech uniquely positioned to leverage upon these opportunities – to emerge as leading player

Way Ahead