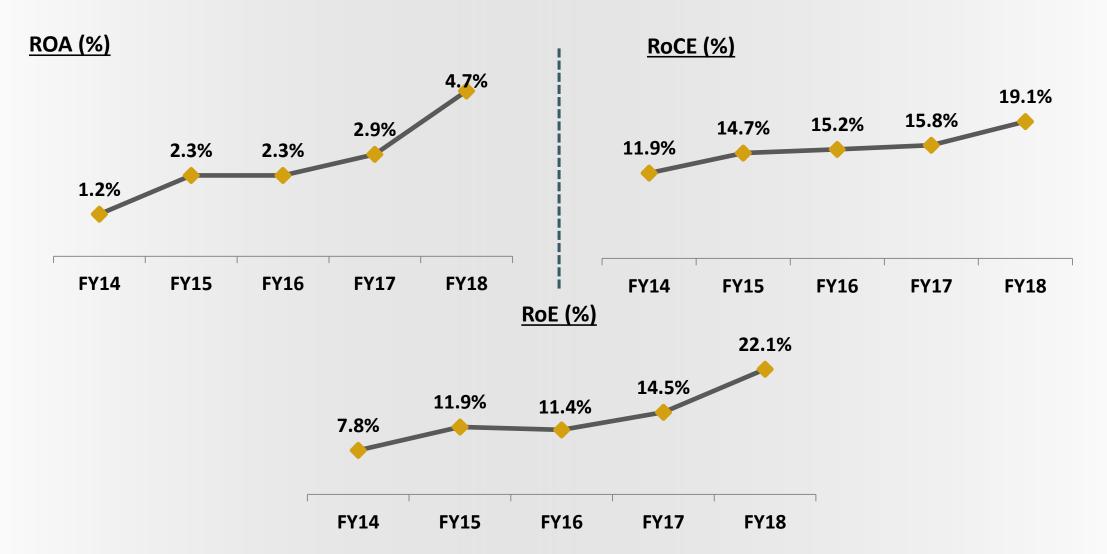

#### **Strengthening Balance Sheet**

ROA= Net Profit / Total Assets; RoCE = EBIT/(Average Shareholders fund + long term borrowing + short term borrowing-Non current investment); ROE= Net Profit / Average Net Worth