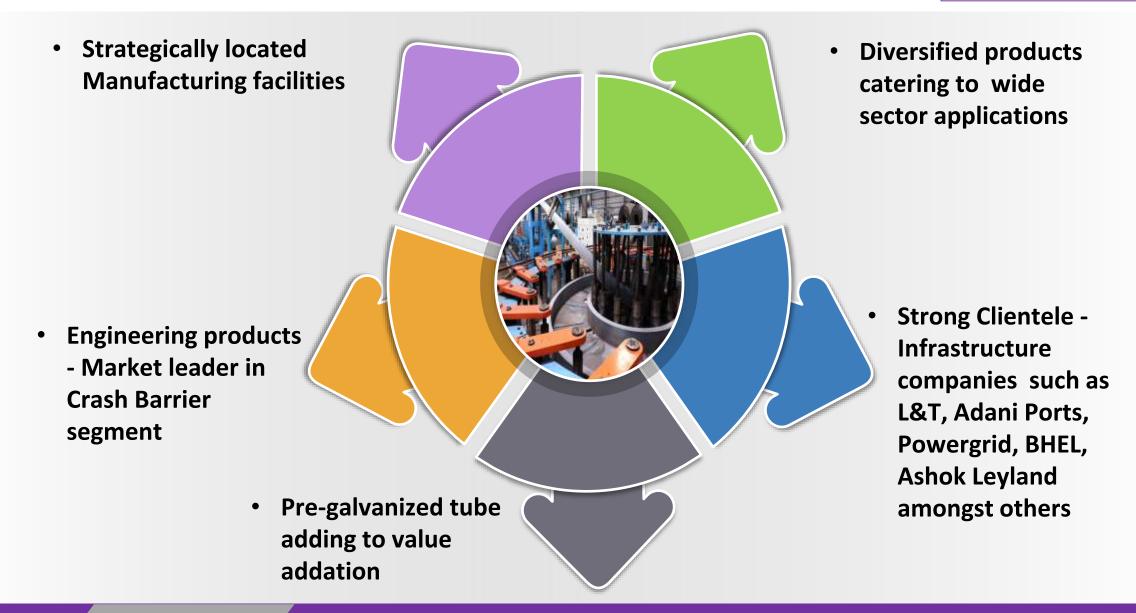

#### Strategically located state of the art manufacturing facilities

 4 manufacturing facilities at Sikandrabad, Sanand (Gujarat) & Hindupur, Bangalore - Total capacity of 3,60,000 MTPA

#### Serving diverse sectors

 Application in high-rise buildings ,metro stations , bridges, dams, refineries, telecom, airports, highways and power projects

#### Pan-India presence

Direct marketing presence in over 17 states with 300+ distributors

#### Tubular

- Steel Tubes & Pipes
- Hollow Sections
- Pre Galvanized Tubes
- Hot dipped GI pipes

#### **Our Esteemed Customers**