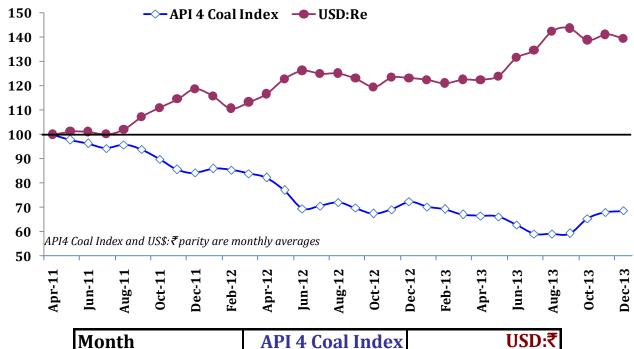

#### **API Coal Index vis-à-vis US\$:₹ - Indexed**

| Month            | API 4 Coal Index | USD:₹ |  |
|------------------|------------------|-------|--|
| Sep-13<br>Oct-13 | 100              | 100   |  |
| Oct-13           | 110              | 97    |  |
| Nov-13           | 115              | 98    |  |
| Dec-13           | 116              | 97    |  |

Source: API4 Coal Index, RBI

Thermal coal prices moved up during the quarter; while Rupee appreciated mildly