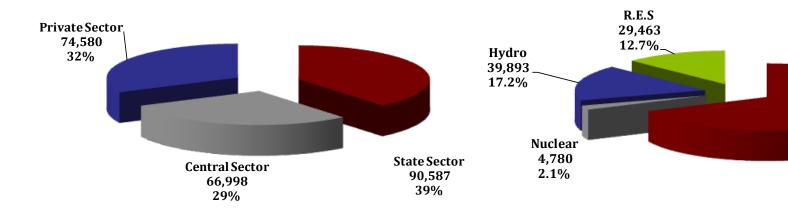

# Sector-wise Installed Capacity as on 31st Dec, 2013 (MW)

## Mode-wise Installed Capacity as on 31st Dec, 2013 (MW)

Source: CEA

Thermal

158.029

68.1%

- □ 48% and 65% of the entire capacity addition of 3,443 MW and 8,821 MW in Q3FY'14 and 9MFY'14 respectively done by the Private Sector.
- ☐ There has been 3% to 9% dip in monthly All India PLF's from April'13 to December'13, except in September'13, compared to corresponding months last fiscal.