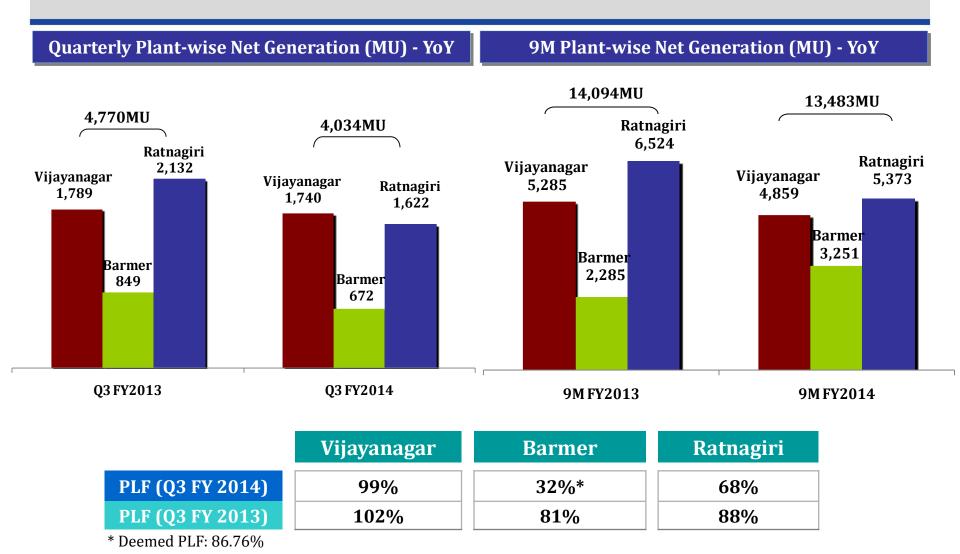

creased marginally by 0.7% yoy, due to slowdown in the economy, whereas, supply position has improved by 5.4% yoy.
- ☐ Going forward, the new SBD guidelines for Case I & Case II bids and financial restructuring of the major distressed discoms will have positive impact on the sector.

7

#### **API Coal Index vis-à-vis US\$:₹ - Indexed**





| Month            | API 4 Coal Index | USD:₹ |  |
|------------------|------------------|-------|--|
| Sep-13<br>Oct-13 | 100              | 100   |  |
| Oct-13           | 110              | 97    |  |
| Nov-13           | 115              | 98    |  |
| Dec-13           | 116              | 97    |  |

Source: API4 Coal Index, RBI

Thermal coal prices moved up during the quarter; while Rupee appreciated mildly



#### **Operational Performance**





#### Sale of Power







#### **Consolidated Results**



| Q3FY2013 | Q3FY2014 |                                | 9M FY2013 | 9M FY2014 |
|----------|----------|--------------------------------|-----------|-----------|
| 2,395    | 2,198    | Turnover (₹ Crores)            | 6,785     | 6,795     |
| 867      | 847      | EBITDA (₹ Crores)              | 2,149     | 2,708     |
|          |          |                                |           |           |
| 36%      | 39%      | EBITDA (%)                     | 32%       | 40%       |
| 236      | 337      | Interest (₹ Crores)            | 707       | 904       |
| 230      | 337      | interest (Crores)              | 707       | 904       |
| 157      | 206      | <b>Depreciation (₹ Crores)</b> | 487       | 610       |
|