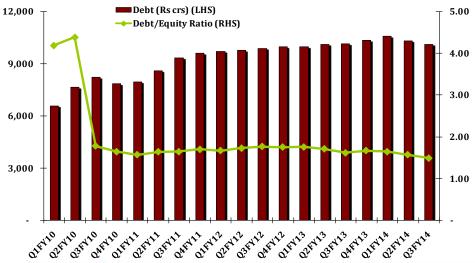

#### **Consolidated Financial Highlights**

|                                  | 31st Dec 2012 | 31st Dec 2013 |
|----------------------------------|---------------|---------------|
| Net Worth (₹ Crores)             | 6,269         | 6,792         |
| Debt (₹ Crores)                  | 10,158        | 10,134        |
| Net Fixed Assets (₹ Crores)<br>@ | 15,437        | 14,908        |
| Debt Equity Ratio (times)        | 1.62          | 1.49          |
| Weighted Average Cost of Debt    | 11.15%        | 11.14%        |

#### **Consolidated Financial Trends**

- ☐ Healthy EBITDA margin
- ☐ Trending down Debt:Equity ratio