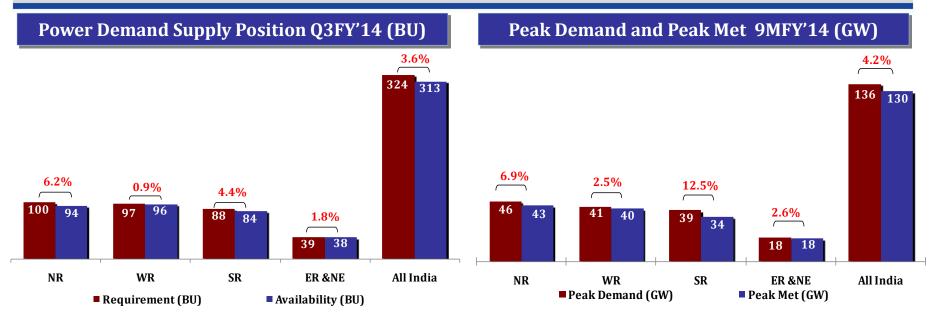

#### **Demand Supply Scenario**

- ☐ Demand Supply gap of 11.7 billion units in Q3FY'14 and Peak deficit of 5.7 GW during 9MFY'14.
- □ During the nine-month period, requirement has increased marginally by 0.7% yoy, due to slowdown in the economy, whereas, supply position has improved by 5.4% yoy.
- ☐ Going forward, the new SBD guidelines for Case I & Case II bids and financial restructuring of the major distressed discoms will have positive impact on the sector.