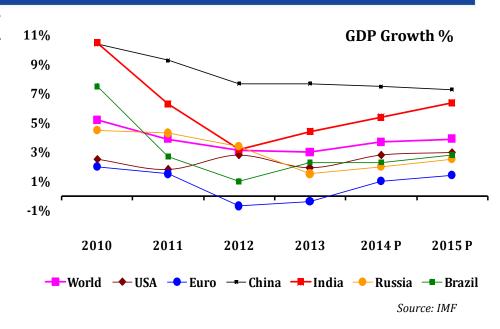

#### **Global Economy**

- ☐ Global economy witnessed signs of improvement during the second half of 2013, driven by recovery in developed economies.
- ☐ The USA is expected to grow at a faster pace of 2.8% in 2014 compared to 1.9% in 2013, whereas Euro area is expected to come out of recession and grow moderately at 1% in 2014.
- ☐ Though growth in China is moderating and domestic weaknesses in many emerging & developing economies remain a concern, strong demand from developed economies will lead to firming up of growth in these economies to 5.1% in 2014.

☐ IMF projects global growth at 3.7% in 2014 (actual at 3.0% in 2013). However, impact of tapering of monetary stimulus in the USA needs to be observed.

Growth in developing economies will be driven by monetary policy support and the extent of structural reforms implemented