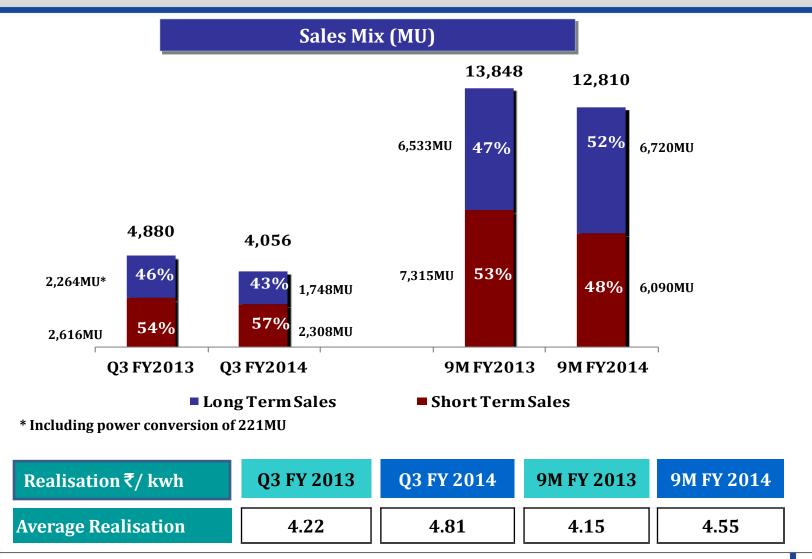

#### Sale of Power

#### **Consolidated Results**

| Q3FY2013 | Q3FY2014 |                                | 9M FY2013 | 9M FY2014 |
|----------|----------|--------------------------------|-----------|-----------|
| 2,395    | 2,198    | Turnover (₹ Crores)            | 6,785     | 6,795     |
| 867      | 847      | EBITDA (₹ Crores)              | 2,149     | 2,708     |
|          |          |                                |           |           |
| 36%      | 39%      | EBITDA (%)                     | 32%       | 40%       |
| 236      | 337      | Interest (₹ Crores)            | 707       | 904       |
| 230      | 337      | interest (Crores)              | 707       | 904       |
| 157      | 206      | <b>Depreciation (₹ Crores)</b> | 487       | 610       |
|          |          |                                |           |           |
| 412      | 286      | PBT (₹ Crores)                 | 754       | 820       |
| 311      | 203      | PAT (₹ Crores)                 | 568       | 580       |
| 4.00     | 4.24     |                                |           |           |
| 1.89     | 1.24     | EPS (₹)                        | 3.46      | 3.54      |