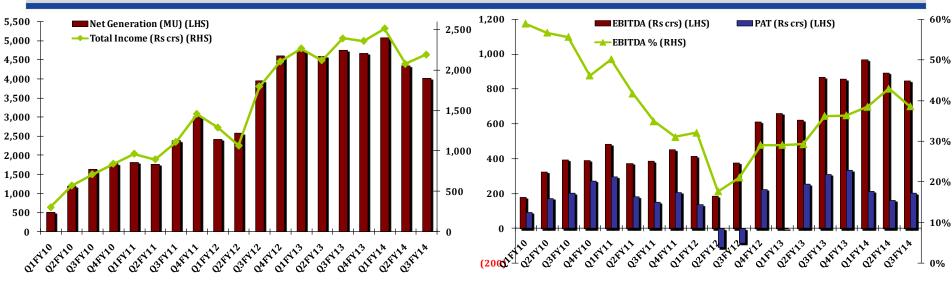

#### **Consolidated Results**

| Q3FY2013 | Q3FY2014 |                                | 9M FY2013 | 9M FY2014 |
|----------|----------|--------------------------------|-----------|-----------|
| 2,395    | 2,198    | Turnover (₹ Crores)            | 6,785     | 6,795     |
| 867      | 847      | EBITDA (₹ Crores)              | 2,149     | 2,708     |
|          |          |                                |           |           |
| 36%      | 39%      | EBITDA (%)                     | 32%       | 40%       |
| 236      | 337      | Interest (₹ Crores)            | 707       | 904       |
| 230      | 337      | interest (Crores)              | 707       | 904       |
| 157      | 206      | <b>Depreciation (₹ Crores)</b> | 487       | 610       |
|          |          |                                |           |           |
| 412      | 286      | PBT (₹ Crores)                 | 754       | 820       |
| 311      | 203      | PAT (₹ Crores)                 | 568       | 580       |
| 4.00     | 4.24     |                                |           |           |
| 1.89     | 1.24     | EPS (₹)                        | 3.46      | 3.54      |

#### Consolidated Financial Highlights (contd...)

| Particulars                                                           | Q3FY'14<br>(₹ crores) | % inc/<br>(dec)    | Remarks                                                                                                                                                                                         |
|-----------------------------------------------------------------------|-----------------------|--------------------|-------------------------------------------------------------------------------------------------------------------------------------------------------------------------------------------------|
| Revenue from Operations - Sale of Power - Transmission - Power Traded | 1,972<br>26<br>118    | -2%<br>-6%<br>-55% | <ul> <li>Decrease in Sales due to lower demand, though realization was higher</li> <li>Transmission Revenue as per ARR</li> <li>Lower Trading Revenue due to lower third party sales</li> </ul> |
| Total Income Other Operating Income                                   | <b>2,116</b> 35       | -9%                |                                                                                                                                                                                                 |
| TOTAL                                                                 | 2,151                 | -9%                |                                                                                                                                                                                                 |

#### **Consolidated Financial Trends**

- ☐ Healthy EBITDA margin
- ☐ Trending down Debt:Equity ratio