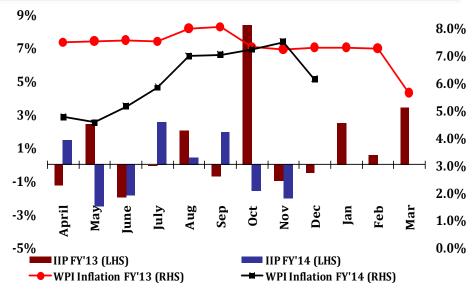

#### **Indian Economy**

- ☐ There has been no improvement in IIP, rather last two months show contraction. However, Electricity has been growing in all the months this fiscal, except June.
- Rupee has been steady during the quarter alongwith improvement in CAD position, which is expected to be 2.5% of GDP in FY14. However, concerns on domestic political front and QE3 tapering remain.
- RBI expects Indian GDP growth likely to fall somewhat short of its earlier projection of 5.0% in FY'14, however, it expects growth in the range of 5-6.0% in FY'15.

Source: CSO, RBI

■ Monthly WPI inflation has been at a higher level, driven by higher food inflation. It came down to 6.16% in December'13 on the back of falling food inflation. However, the core inflation has been moving upward mildly.