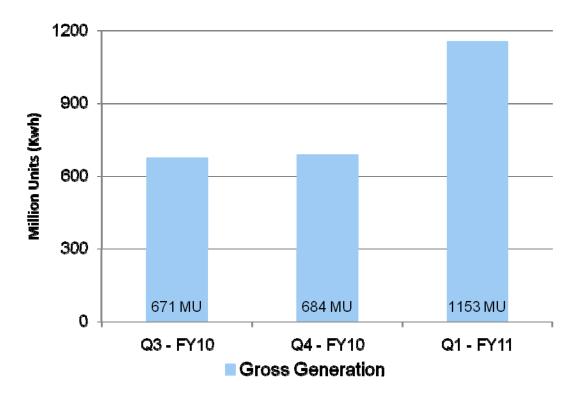

### **Operational Highlights**

- > Unit 1 & 2: Gross Generation: 1153 Mil Units
- ➤ Operational Highlights: April'10 June'10
  - > Avg PLF: 80%
  - ➤ Avg Availability: 84%

\* Q3 FY10 : 1 x 330 MW

\*\* Q4 FY10 : 1 x 330 MW & partial 1 x 330 MW

\*\*\* Q1 FY11 : 2 x 330 MW

#### **Operational Highlights**

> Gross Generation: 1153 Mil Units

> Units Sold (Mil Units): 1030 Mil Units

> Average Realization : Rs 3.36 / Kwh

> EBIDTA Margin: 60%\*

> PBT Margin: 42%

> PAT Margin: 32%