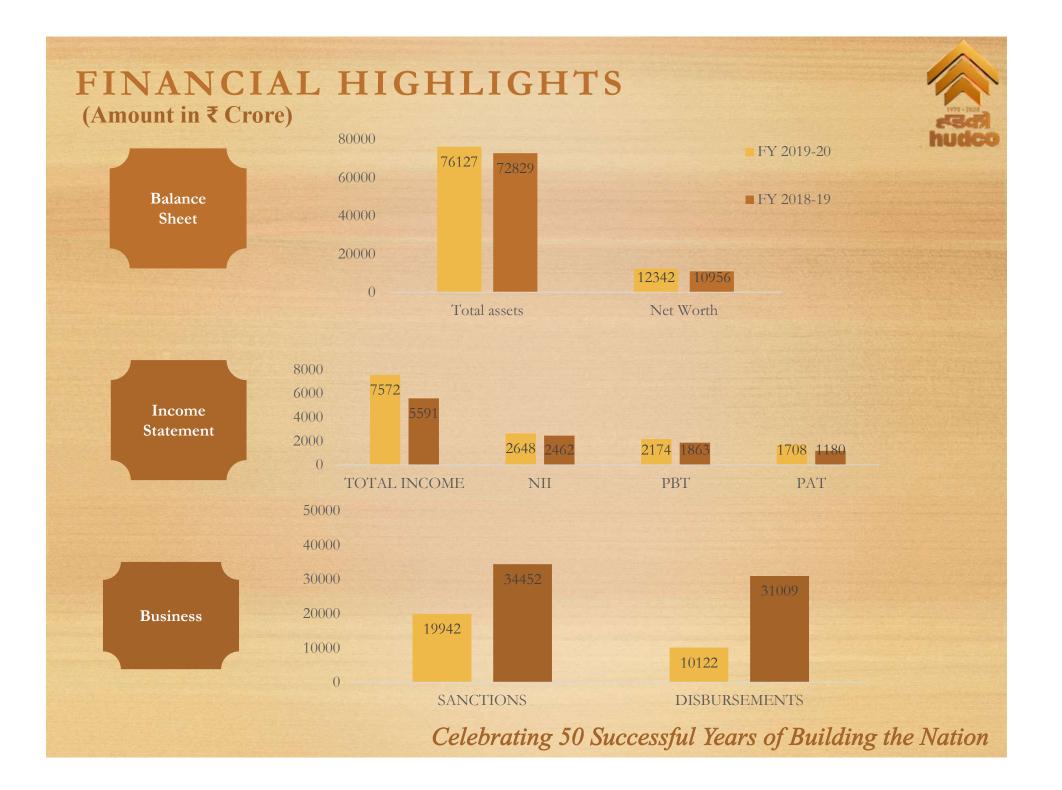

Q4 & FY 2019 - 20 (STANDALONE)

Highest Domestic Credit Rating AAA from ICRA, CARE, and India Ratings & Research.

(Amount in ₹ Crore)

| Financial Year 19-20 Discipline-wise |          |        |        |        | Financial Year 18-19 |        |        |        | 12 Months |        |        |
|--------------------------------------|----------|--------|--------|--------|----------------------|--------|--------|--------|-----------|--------|--------|
|                                      | Q4       | Q3     | Q2     | Q1     | Q1                   | Q2     | Q3     | Q4     | FY20      | FY19   | FY 18  |
|                                      | 3731.26  | 40     | 19     | -      | 4000                 | 38     | 5055   | 18030  | 3790.26   | 27123  | 15583  |
| Housing                              | 29.97%   | 48.39% | 0.59%  | -      | 98.23%               | 1.35%  | 96.84% | 80.72% | 19.01%    | 78.73% | 40.32% |
| Urban                                | 8704.70  | 40     | 3173   | 4206   | 65                   | 2780   | 59     | 4292   | 16123.70  | 7196   | 22879  |
| Infrastructure                       | 69.92%   | 48.39% | 99.22% | 99.88% | 1.60%                | 98.48% | 1.13%  | 19.21% | 80.85%    | 20.89% | 59.20% |
|                                      | 13.90    | 2.66   | 6      | 5      | 7                    | 5      | 106    | 15     | 27.56     | 133    | 186    |
| <b>HUDCO Niwas</b>                   | 0.11%    | 3.22%  | 0.19%  | 0.12%  | 0.17%                | 0.17%  | 2.03%  | 0.07%  | 0.14%     | 0.39%  | 0.48%  |
| Total                                | 12449.86 | 82.66  | 3198   | 4211   | 4072                 | 2823   | 5220   | 22337  | 19941.52  | 34452  | 38648  |

### DISBURSEMENTS - COMPOSITION

(Amount in ₹ Crore)

| Discipline-wise |         | Financial | Year 19-2 | 0       | Financial Year 18-19 |         |         |          | 12 Months |          |          |
|-----------------|---------|-----------|-----------|---------|----------------------|---------|---------|----------|-----------|----------|----------|
|                 | Q4      | Q3        | Q2        | Q1      | Q1                   | Q2      | Q3      | Q4       | FY20      | FY19     | FY18     |
| Housing         | 2301.07 | 338.08    | 282.26    | 2062.15 | 776.16               | 619.13  | 8568.38 | 17423.59 | 4983.56   | 27387.26 | 4789.39  |
| Housing         | 56.00%  | 48.23%    | 19.16%    | 53.12%  | 59.46%               | 28.16%  | 91.68%  | 95.95%   | 49.23%    | 88.32%   | 28.91%   |
| Urban           | 1803.59 | 360.14    | 1186.50   | 1772.22 | 519.81               | 1572.19 | 772.69  | 729.36   | 5122.45   | 3594.05  | 11748.03 |
| Infrastructure  | 43.90%  | 51.38%    | 80.53%    | 46.17%  | 39.83%               | 71.50%  | 8.27%   | 4.02%    | 50.61%    | 11.59%   | 70.92%   |
| HIDOO N'        | 3.97    | 2.74      | 4.63      | 4.48    | 9.32                 | 7.55    | 5.06    | 5.36     | 15.82     | 27.29    | 27.43    |
| HUDCO Niwas     | 0.10%   | 0.39%     | 0.31%     | 0.11%   | 0.71%                | 0.34%   | 0.05%   | 0.03%    | 0.16%     | 0.09%    | 0.17%    |
| Total           | 4108.63 | 700.96    | 1473.39   | 3838.85 | 1305.29              | 2198.87 | 9346.13 | 18185.31 | 10121.83  | 31008.60 | 16564.85 |