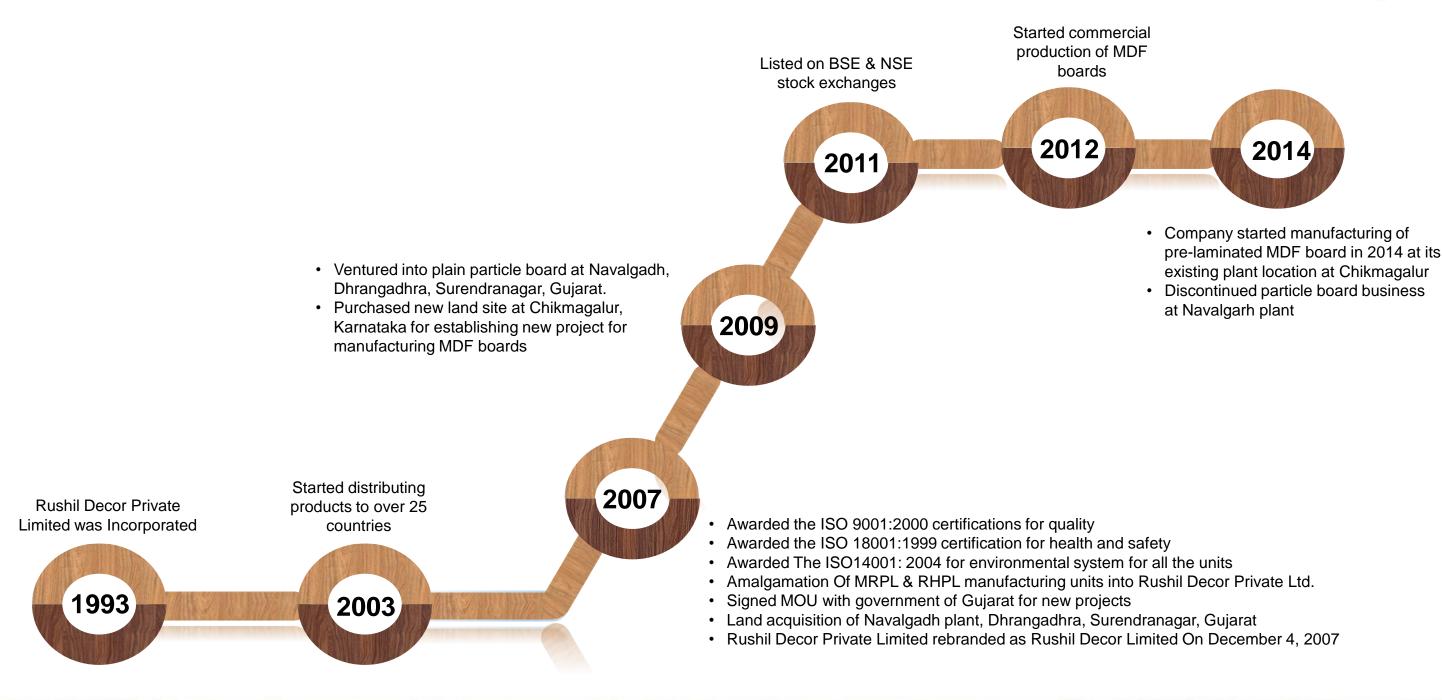

### History

#### Rushil Décor

- Started operations in 1993, the Company is engaged in the manufacturing of medium density fibre (MDF) and decorative laminate products
- Offers engineered interior products, which include decorative laminate sheets, Industry laminate sheets and Rushil kitchen door under "Vir Laminate" or "Rushil" or "Signor" brand
- MDF products are sold under the brand name "Vir MDF Boad"
- Has three decorative laminate manufacturing units in Gujarat and one MDF manufacturing unit in Karnataka

### Quality

• ISO 9001:2000 certifications for quality; ISO 18001:1999 certification for health & safety and ISO14001: 2004 for environmental system for all the units