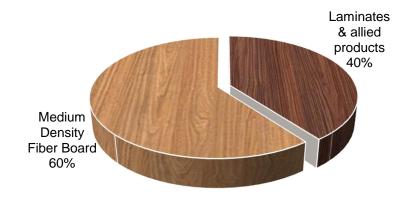

### Segment Profit – Q1 FY2016<sup>2</sup>

| Segment Profit              |        | у-о-у  |            |
|-----------------------------|--------|--------|------------|
| (Rs. Million)               | FY2016 | FY2015 | Growth (%) |
| Laminates & allied products | 34.6   | 38.5   | (10.0)%    |
| Particle Board              | 0.1    | (9.0)  | nm         |
| Medium Density Fiber Board  | 52.5   | 26.8   | 95.5%      |
| Total Segment Profit        | 87.2   | 56.3   | 54.9%      |