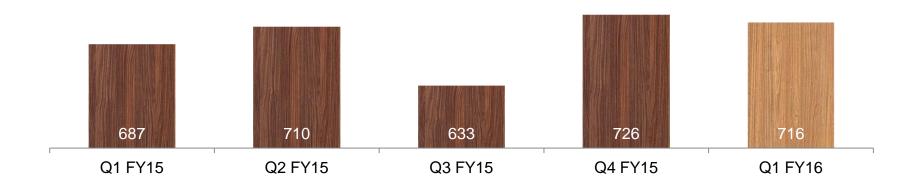

#### Q1 FY2016 vs Q1 FY2015

**Net Sales** 

EBITDA

**Profit Before Tax (PBT)** 

**Profit After Tax (PAT)** 

Rs. 716 million

+4.2%

Rs. 93 million

### **Key Financial Statistics**

|                                          |        | Q1     |            |
|------------------------------------------|--------|--------|------------|
| (Rs. Million)                            | FY2016 | FY2015 | Growth (%) |
| Net Sales (Incl. Other Operating Income) | 716.1  | 687.4  | 4.2%       |
| EBITDA                                   | 93.1   | 62.6   | 48.7%      |
| Margin (%)                               | 13.0%  | 9.1%   |            |
| PAT                                      | 20.7   | 7.3    | 181.9%     |
| Margin (%)                               | 2.9%   | 1.1%   |            |
| Basic EPS (Rs.)                          | 1.44   | 0.51   | 181.9%     |