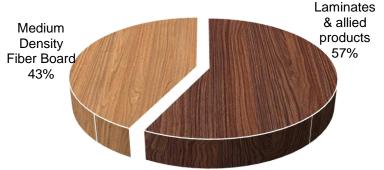

### **Key Financial Statistics**

| Segment Revenue                      |        | у-о-у  |            |  |
|--------------------------------------|--------|--------|------------|--|
| (Rs. Million)                        | FY2016 | FY2015 | Growth (%) |  |
| Laminates & allied products          | 402.6  | 401.0  | 0.4%       |  |
| Particle Board                       |        | 27.1   | n/a        |  |
| Medium Density Fiber Board           | 300.2  | 250.1  | 20.0%      |  |
| Less: Inter segment revenue          | 5.4    | 3.5    | 53.7%      |  |
| Revenue form Operations <sup>1</sup> | 697.4  | 674.7  | 3.4%       |  |