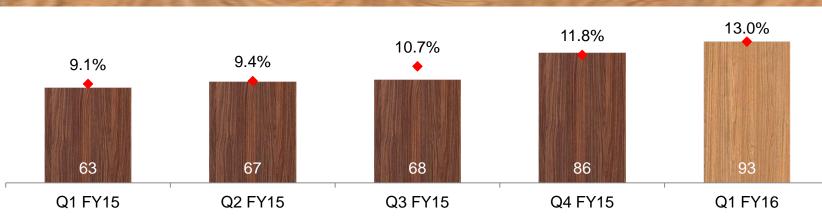

#### Q1 FY2016 vs Q1 FY2015

**Net Sales** 

EBITDA

**Profit Before Tax (PBT)** 

**Profit After Tax (PAT)** 

Rs. 716 million

+4.2%

Rs. 93 million

+48.7%

Rs. 48 million

+216%

Rs. 21 million

+182%

### **Key Financial Statistics**

|                                          |        | Q1     |            |
|------------------------------------------|--------|--------|------------|
| (Rs. Million)                            | FY2016 | FY2015 | Growth (%) |
| Net Sales (Incl. Other Operating Income) | 716.1  | 687.4  | 4.2%       |
| EBITDA                                   | 93.1   | 62.6   | 48.7%      |
| Margin (%)                               | 13.0%  | 9.1%   |            |
| PAT                                      | 20.7   | 7.3    | 181.9%     |
| Margin (%)                               | 2.9%   | 1.1%   |            |
| Basic EPS (Rs.)                          | 1.44   | 0.51   | 181.9%     |