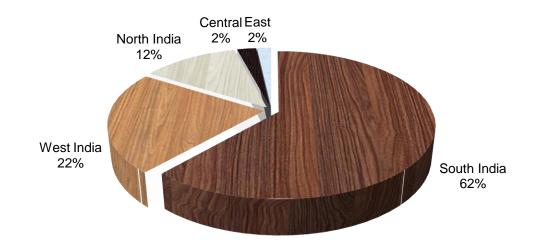

*Financial Performance**



### **Key Financial Statistics**

|                                          |        | Q1     |            |
|------------------------------------------|--------|--------|------------|
| (Rs. Million)                            | FY2016 | FY2015 | Growth (%) |
| Net Sales (Incl. Other Operating Income) | 716.1  | 687.4  | 4.2%       |
| EBITDA                                   | 93.1   | 62.6   | 48.7%      |
| Margin (%)                               | 13.0%  | 9.1%   |            |
| PAT                                      | 20.7   | 7.3    | 181.9%     |
| Margin (%)                               | 2.9%   | 1.1%   |            |
| Basic EPS (Rs.)                          | 1.44   | 0.51   | 181.9%     |

### Domestic Sales Breakup<sup>1</sup> (Rs. 431 mm)



### Export Sales Breakup (Rs. 266 mm)



#### Note:

<sup>1.</sup> Includes trading sales

### **Financial Performance**



### **Key Financial Statistics**

| Segment Revenue                      |        | у-о-у  |            |  |
|--------------------------------------|--------|--------|------------|--|
| (Rs. Million)                        | FY2016 | FY2015 | Growth (%) |  |
| Laminates & allied products          | 402.6  | 401.0  | 0.4%       |  |
| Particle Board                       |        | 27.1   | n/a        |  |
| Medium Density Fiber Board           | 300.2  | 250.1  | 20.0%      |  |
| Less: Inter segment revenue          | 5.4    | 3.5    | 53.7%      |  |
| Revenue form Operations <sup>1</sup> | 697.4  | 674.7  | 3.4%       |  |





| Segment Profit              |