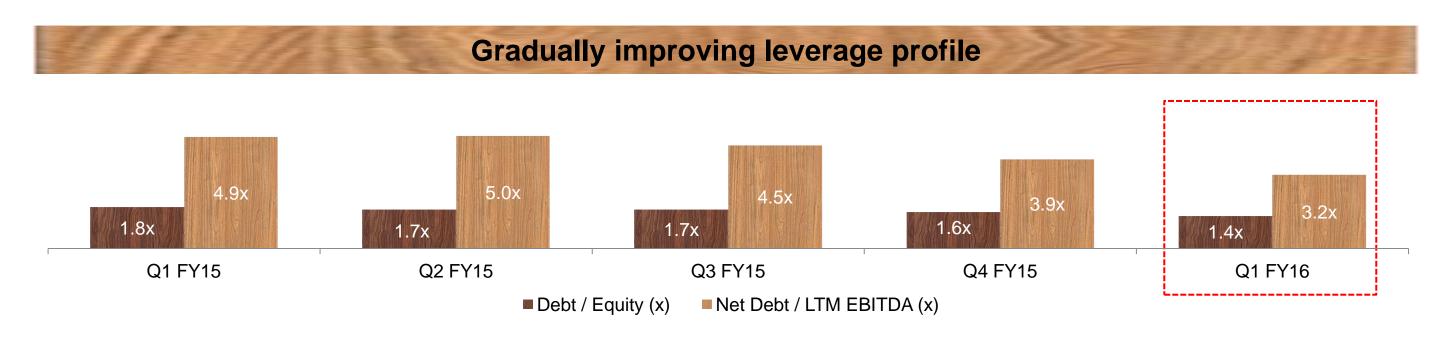

### **Leverage Profile**

| Particulars (Rs. million)               | 30-Jun-15 | 31-Mar-15 |
|-----------------------------------------|-----------|-----------|
| Short Term Borrowings                   | 394       | 432       |
| Long Term Borrowings                    | 521       | 563       |
| Current Portion of Long-Term Borrowings | 163       | 181       |
| Total Debt                              | 1,078     | 1,177     |
| Less: Cash & Cash Equivalents           | (64)      | (69)      |
| Net Debt / (Net Cash)                   | 1,014     | 1,108     |