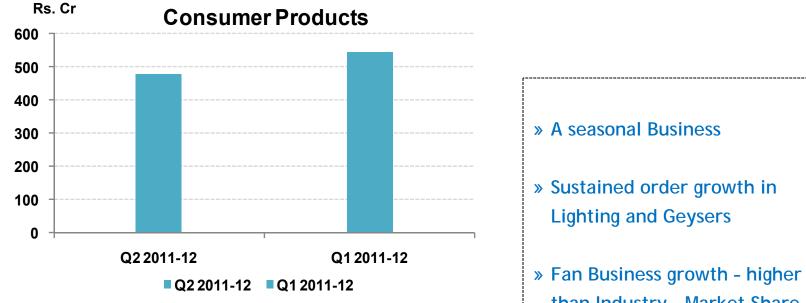

#### **Consumer Business**

| Industrial      |     |     |     |
|-----------------|-----|-----|-----|
| Orders Received | 431 | 407 | 6%  |
| Revenues        | 466 | 380 | 23% |
| EBIT            | 56  | 51  | 10% |

| Consumer |     |     |      |
|----------|-----|-----|------|
| Revenues | 480 | 544 | -12% |
| EBIT     | 54  | 75  | -28% |