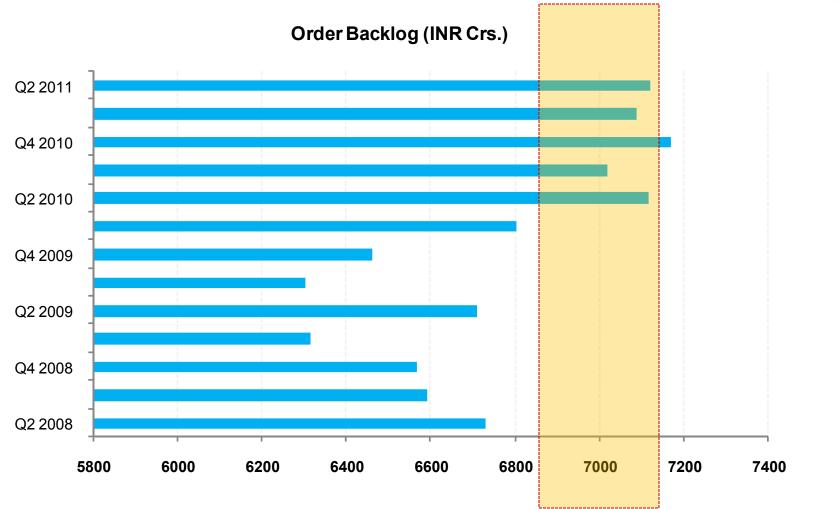

# Consolidated Financials – Q2 FY 2012

|                              |            |            | In Rs. Crores        |
|------------------------------|------------|------------|----------------------|
|                              | Q2 2011-12 | Q1 2011-12 | Δ Q2 CY v/s<br>Q1 CY |
| Order Received               | 2260       | 1704       | 33%                  |
| Revenues                     | 2706       | 2438       | 11%                  |
| Order Backlog                | 7120       | 7087       | 0.5%                 |
| EBIT                         | 175        | 136        | 29%                  |
| as % of revenues             | 6.5%       | 5.6%       |                      |
| EBIDTA<br>(w/o Other Income) | 226        | 182        | 24%                  |
| as % of revenues             | 8.4%       | 7.5%       |                      |
| ΡΑΤ                          | 117        | 79         | 47%                  |
| Basic EPS                    | 1.82       | 1.24       | 47%                  |