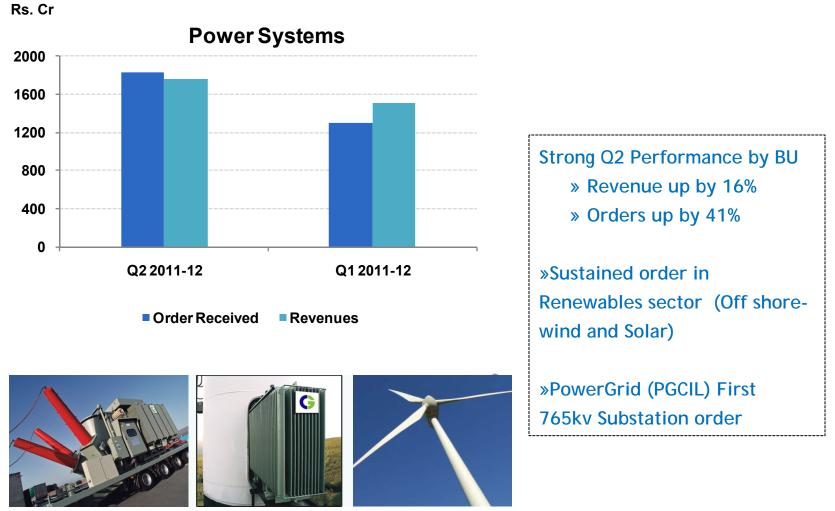

# **Consolidated Segment Wise**

|                 | Rs Cr      |            |        |
|-----------------|------------|------------|--------|
|                 | Q2 2011-12 | Q1-2011-12 | Change |
| Power           |            |            |        |
|                 |            |            |        |
| Orders Received | 1829       | 1297       | 41%    |
| Revenues        | 1761       | 1517       | 16%    |
| EBIT            | 93         | 40         | 133%   |

#### **Power Business**