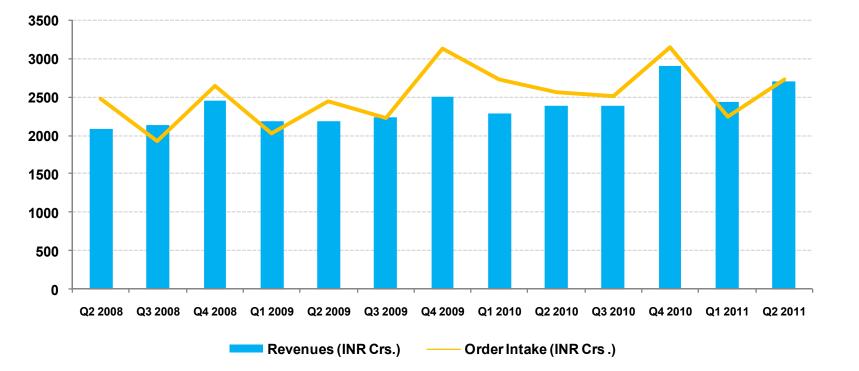

| Rs Cr      |            |        |
|-----------------|------------|------------|--------|
|                 | Q2 2011-12 | Q1-2011-12 | Change |
| Power           |            |            |        |
|                 |            |            |        |
| Orders Received | 1829       | 1297       | 41%    |
| Revenues        | 1761       | 1517       | 16%    |
| EBIT            | 93         | 40         | 133%   |

| Industrial      |     |     |     |
|-----------------|-----|-----|-----|
| Orders Received | 431 | 407 | 6%  |
| Revenues        | 466 | 380 | 23% |
| EBIT            | 56  | 51  | 10% |

| Consumer |     |     |      |
|----------|-----|-----|------|
| Revenues | 480 | 544 | -12% |
| EBIT     | 54  | 75  | -28% |



#### **Order Intake & Revenue Trend**







### **UEOB Evolution**







#### **Power Business**







### **Industrial Business**







#### **Consumer Business**











# **Update: QEI acquisition**



# **Power Solution**



Automation and Protection equipments

- Automation Solutions for:
  - Electric Utilities
  - Electrified Transit (Railways)
- Complement T&D and Railway Power offering
- Strong Installed Base in North America



# **Update: EMOTRON acquisition**



### Industrial Solution



Variable Speed Drives – CG D&AS

Energy Saving Solutions for Industrial Applications.

Complement CG Motors for offering complete Drive Solutions

Strong Installed Base in Europe



#### **Supply Chain Improvement**



#### Supply chain (2010)



# **Supply Chain Improvement**







### Conclusion



- » Maintain guidance for