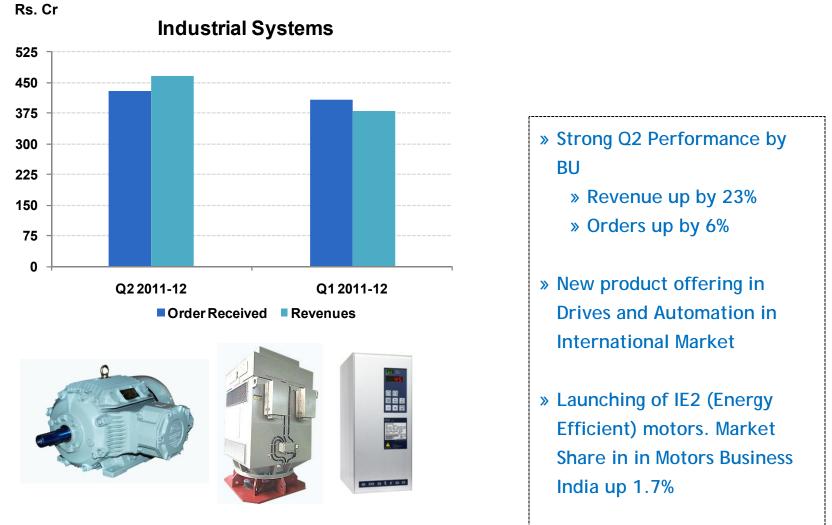

### **Industrial Business**

| Industrial      |     |     |     |
|-----------------|-----|-----|-----|
| Orders Received | 431 | 407 | 6%  |
| Revenues        | 466 | 380 | 23% |
| EBIT            | 56  | 51  | 10% |

| Consumer |     |     |      |
|----------|-----|-----|------|
| Revenues | 480 | 544 | -12% |
| EBIT     | 54  | 75  | -28% |