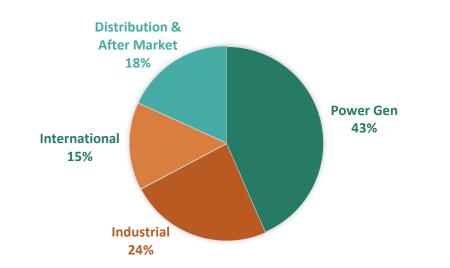

# **CONSOLIDATED SEGMENT PERFORMANCE OVERVIEW – B2B**

K\*rloskar Oil Engines

#### **Segment Revenue Composition For Current Quarter**

#### Domestic:

- Power Generation: Strong demand for CPCBII gensets. Continue to fulfill orders for both CPCBII and CPCBIV+. Significant growth in Gas genset sales, YTD numbers crossed 150
- Industrial: Traction from construction and railways segment. Won biggest single Order (NPCIL) worth Rs. 768 crores

#### International:

- Exports registered higher Q3 revenue of Rs. 143 Crore in FY24 with ~12% growth over Q3 PY
- GOEMs for MENA and US market appointed; Shipments commenced