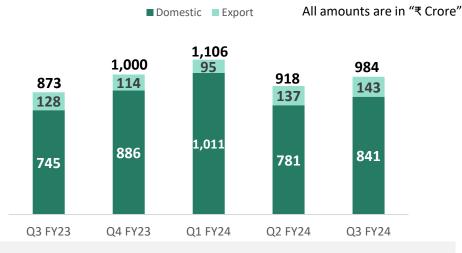

# **CONSOLIDATED SEGMENT PERFORMANCE OVERVIEW – B2B**

K\*rloskar Oil Engines

#### Segment Revenue Trend

#### International:

- Exports registered higher Q3 revenue of Rs. 143 Crore in FY24 with ~12% growth over Q3 PY
- GOEMs for MENA and US market appointed; Shipments commenced