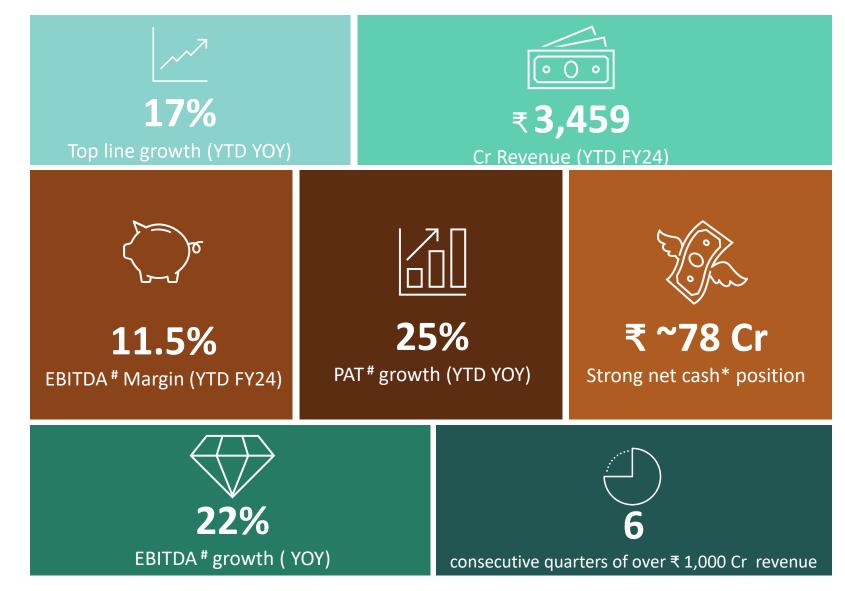

## WE ARE PROGRESSING WELL

\* Net of debt; includes treasury investments and excludes unclaimed dividends.

\* Numbers excluding provision/(reversal) for overdue receivables made for a customer towards sales made in previous year. For details, please refer 'Note to the Unaudited Financial Results' published on the stock exchanges.