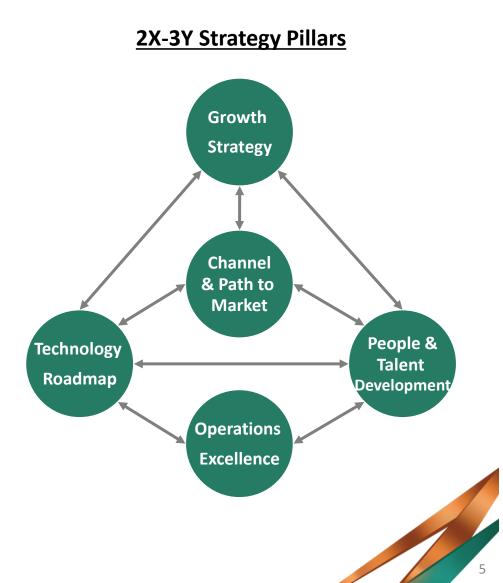

# **OUR 2X–3Y STRATEGY**

Looking to drive exponential growth from FY 2022 - FY 2025

Deploying the 2X-3Y strategy to deliver value to all stakeholders