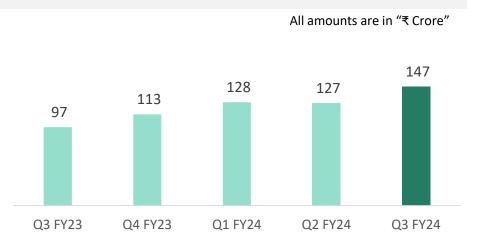

# **SEGMENT PERFORMANCE OVERVIEW – FINANCIAL SERVICES**

#### **Segment Revenue Trend**

#### Performance Updates

- KOEL's total investment in AFHPL as on 31st Dec 23 stood at 1,052.7 Cr#
- AFHPL revenue from operations stood at 147 Cr in Q3 FY24; a growth of 52% YoY
- AFHPL PAT stood at 4.4 Cr in Q3 FY24; decline of 76% YoY
- Above PAT of AFHPL is after provision of Rs. 30.9 crore made for investment in ARKA's Alternate Investment Fund, due to regulatory changes announced in Dec 2023
- Total Debt as on 31st Dec 23 stood at 3,685 Cr including Rs. 300 crores NCDs raised through public issue during Q3 FY24
- Debt to Equity Ratio:
  - 31st Dec 23 3.3
  - 30th Sep 23 2.8
  - 30th Jun 23 2.6
  - 31st Mar 23 3.1
  - 31st Dec 22 2.4
- Total AUM\* as on 31st Dec 23 at 4,475 Cr
- No asset-liability mismatch