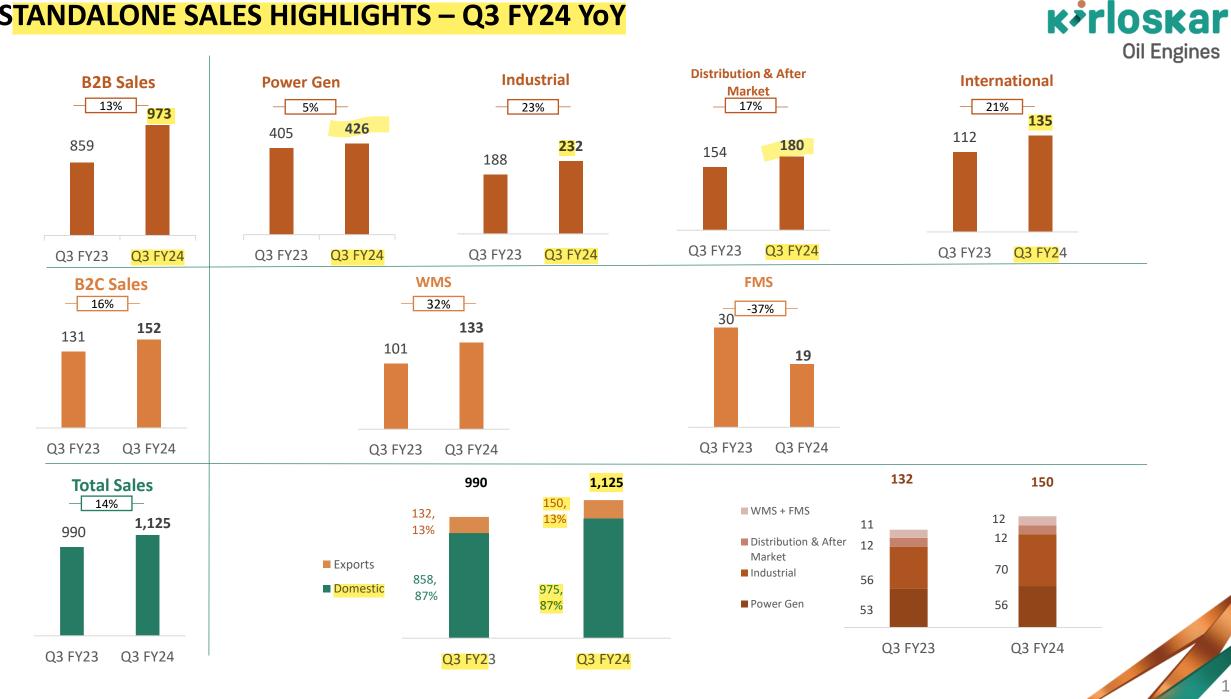

## **STANDALONE SALES HIGHLIGHTS – Q3 FY24 YoY**

# **STANDALONE - PROFIT AND LOSS STATEMENT**

K\*rloskar Oil Engines

All amounts are in "₹ Crore"

| Q3 FY24 | Q2 FY24                                                                                                                                                                                                                | QoQ                                                                                                                            | Q3 FY23                                                                                                                                                   | YoY                                                                                                                                                                                                                                  | YTD FY24                                                                                                                                                                                                                                                                      | YTD FY23                                                                                                                                                                                                                                                                                                                                          | YoY                                                                                                                                                                                                                                                                                                                                                                                                                       |
|---------|------------------------------------------------------------------------------------------------------------------------------------------------------------------------------------------------------------------------|--------------------------------------------------------------------------------------------------------------------------------|-----------------------------------------------------------------------------------------------------------------------------------------------------------|--------------------------------------------------------------------------------------------------------------------------------------------------------------------------------------------------------------------------------------|-------------------------------------------------------------------------------------------------------------------------------------------------------------------------------------------------------------------------------------------------------------------------------|---------------------------------------------------------------------------------------------------------------------------------------------------------------------------------------------------------------------------------------------------------------------------------------------------------------------------------------------------|---------------------------------------------------------------------------------------------------------------------------------------------------------------------------------------------------------------------------------------------------------------------------------------------------------------------------------------------------------------------------------------------------------------------------|
| 1,125.4 | 1,047.3                                                                                                                                                                                                                | 7%                                                                                                                             | 989.6                                                                                                                                                     | 14%                                                                                                                                                                                                                                  | 3,428.4                                                                                                                                                                                                                                                                       | 2,931.9                                                                                                                                                                                                                                                                                                                                           | 17%                                                                                                                                                                                                                                                                                                                                                                                                                       |
| 9.8     | 11.7                                                                                                                                                                                                                   | -16%                                                                                                                           | 10.5                                                                                                                                                      | -7%                                                                                                                                                                                                                                  | 30.5                                                                                                                                                                                                                                                                          | 31.7                                                                                                                                                                                                                                                                                                                                              | -4%                                                                                                                                                                                                                                                                                                                                                                                                                       |
| 1,135.2 | 1,059.0                                                                                                                                                                                                                | 7%                                                                                                                             | 1,000.1                                                                                                                                                   | 14%                                                                                                                                                                                                                                  | 3,458.9                                                                                                                                                                                                                                                                       | 2,963.6                                                                                                                                                                                                                                                                                                                                           | 17%                                                                                                                                                                                                                                                                                                                                                                                                                       |
| 749.3   | 708.1                                                                                                                                                                                                                  | 6%                                                                                                                             | 677.1                                                                                                                                                     | 11%                                                                                                                                                                                                                                  | 2,322.7                                                                                                                                                                                                                                                                       | 2,012.2                                                                                                                                                                                                                                                                                                                                           | 15%                                                                                                                                                                                                                                                                                                                                                                                                                       |
| 79.2    | 74.4                                                                                                                                                                                                                   | 7%                                                                                                                             | 61.2                                                                                                                                                      | 29%                                                                                                                                                                                                                                  | 219.4                                                                                                                                                                                                                                                                         | 173.4                                                                                                                                                                                                                                                                                                                                             | 27%                                                                                                                                                                                                                                                                                                                                                                                                                       |
| 173.8   | 177.8                                                                                                                                                                                                                  | -2%                                                                                                                            | 152.5                                                                                                                                                     | 14%                                                                                                                                                                                                                                  | 530.7                                                                                                                                                                                                                                                                         | 449.7                                                                                                                                                                                                                                                                                                                                             | 18%                                                                                                                                                                                                                                                                                                                                                                                                                       |
| 132.9   | 98.6                                                                                                                                                                                                                   | 35%                                                                                                                            | 109.4                                                                                                                                                     | 21%                                                                                                                                                                                                                                  | 386.0                                                                                                                                                                                                                                                                         | 328.3                                                                                                                                                                                                                                                                                                                                             | 18%                                                                                                                                                                                                                                                                                                                                                                                                                       |
| 11.7%   | 9.3%                                                                                                                                                                                                                   | 2.4%                                                                                                                           | 10.9%                                                                                                                                                     | 0.8%                                                                                                                                                                                                                                 | 11.2%                                                                                                                                                                                                                                                                         | 11.1%                                                                                                                                                                                                                                                                                                                                             | 0.1%                                                                                                                                                                                                                                                                                                                                                                                                                      |
| 5.7     | 6.4                                                                                                                                                                                                                    | -11%                                                                                                                           | 5.5                                                                                                                                                       | 3%                                                                                                                                                                                                                                   | 19.0                                                                                                                                                                                                                                                                          | 15.5                                                                                                                                                                                                                                                                                                                                              | 23%                                                                                                                                                                                                                                                                                                                                                                                                                       |
| 25.7    | 24.3                                                                                                                                                                                                                   | 5%                                                                                                                             | 21.2                                                                                                                                                      | 21%                                                                                                                                                                                                                                  | 71.3                                                                                                                                                                                                                                                                          | 63.1                                                                                                                                                                                                                                                                                                                                              | 13%                                                                                                                                                                                                                                                                                                                                                                                                                       |
| 2.0     | 1.6                                                                                                                                                                                                                    | 24%                                                                                                                            | 1.9                                                                                                                                                       | 4%                                                                                                                                                                                                                                   | 4.9                                                                                                                                                                                                                                                                           | 4.0                                                                                                                                                                                                                                                                                                                                               | 22%                                                                                                                                                                                                                                                                                                                                                                                                                       |
| 110.9   | 79.1                                                                                                                                                                                                                   | 40%                                                                                                                            | 91.7                                                                                                                                                      | 21%                                                                                                                                                                                                                                  | 328.7                                                                                                                                                                                                                                                                         | 276.6                                                                                                                                                                                                                                                                                                                                             | 19%                                                                                                                                                                                                                                                                                                                                                                                                                       |
| 28.7    | 20.5                                                                                                                                                                                                                   | 40%                                                                                                                            | 23.6                                                                                                                                                      | 22%                                                                                                                                                                                                                                  | 84.7                                                                                                                                                                                                                                                                          | 71.3                                                                                                                                                                                                                                                                                                                                              | 19%                                                                                                                                                                                                                                                                                                                                                                                                                       |
| 82.2    | 58.6                                                                                                                                                                                                                   | 40%                                                                                                                            | 68.2                                                                                                                                                      | 21%                                                                                                                                                                                                                                  | 244.0                                                                                                                                                                                                                                                                         | 205.4                                                                                                                                                                                                                                                                                                                                             | 19%                                                                                                                                                                                                                                                                                                                                                                                                                       |
| 7.2%    | 5.5%                                                                                                                                                                                                                   | 1.7%                                                                                                                           | 6.8%                                                                                                                                                      | 0.4%                                                                                                                                                                                                                                 | 7.1%                                                                                                                                                                                                                                                                          | 6.9%                                                                                                                                                                                                                                                                                                                                              | 0.2%                                                                                                                                                                                                                                                                                                                                                                                                                      |
|         | <ol> <li>1,125.4</li> <li>9.8</li> <li>1,135.2</li> <li>749.3</li> <li>79.2</li> <li>173.8</li> <li>132.9</li> <li>11.7%</li> <li>5.7</li> <li>25.7</li> <li>2.0</li> <li>110.9</li> <li>28.7</li> <li>82.2</li> </ol> | 1,125.41,047.39.811.71,135.21,059.0749.3708.179.274.4173.8177.8132.998.611.7%9.3%5.76.425.724.32.01.6110.979.128.720.582.258.6 | 1,125.41,047.37%9.811.7-16%1,135.21,059.07%749.3708.16%79.274.47%173.8177.8-2%132.998.635%5.76.4-11%25.724.35%2.01.624%110.979.140%28.720.540%82.258.640% | 1,125.41,047.37%989.69.811.7-16%10.51,135.21,059.07%1,000.1749.3708.16%677.179.274.47%61.2173.8177.8-2%152.5132.998.635%109.411.7%9.3%2.4%10.9%5.76.4-11%5.525.724.35%21.22.01.624%1.9110.979.140%91.728.720.540%23.682.258.640%68.2 | 1,125.41,047.37%989.614%9.811.7-16%10.5-7%1,135.21,059.07%1,000.114%749.3708.16%677.111%79.274.47%61.229%173.8177.8-2%152.514%132.998.635%109.421%11.7%9.3%2.4%10.9%0.8%5.76.4-11%5.53%25.724.35%21.221%2.01.624%1.94%110.979.140%91.721%28.720.540%23.622%82.258.640%68.221% | 1,125.41,047.37%989.614%3,428.49.811.7-16%10.5-7%30.51,135.21,059.07%1,000.114%3,458.9749.3708.16%677.111%2,322.779.274.47%61.229%219.4173.8177.8-2%152.514%530.7132.998.635%109.421%386.011.7%9.3%2.4%10.9%0.8%11.2%5.76.4-11%5.53%19.025.724.35%21.221%71.32.01.624%1.94%4.9110.979.140%91.721%328.728.720.540%23.622%84.782.258.640%68.221%21% | 1,125.41,047.37%989.614%3,428.42,931.99.811.7-16%10.5-7%30.531.71,135.21,059.07%1,000.114%3,458.92,963.6749.3708.16%677.111%2,322.72,012.279.274.47%61.229%219.4173.4173.8177.8-2%152.514%530.7449.7132.998.635%109.421%386.0328.311.7%9.3%2.4%10.9%0.8%11.2%11.1%5.76.4-11%5.53%19.015.525.724.35%21.221%71.363.12.01.624%1.94%4.94.0110.979.140%91.721%328.7276.628.720.540%23.622%84.771.382.258.640%68.221%244.0205.4 |