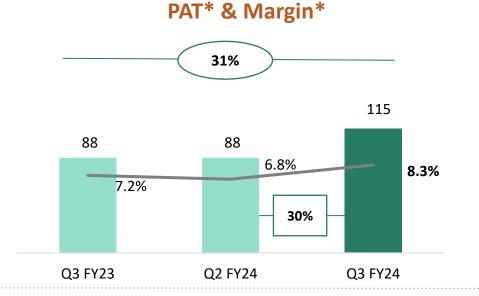

# **CONSOLIDATED – PERFORMANCE HIGHLIGHTS**

All amounts are in "₹ Crore" **Oil Engines** 

к<sup>,</sup>rloskar

PAT\* & Margin\*

\* Numbers excluding provision/(reversal) for overdue receivables made for a customer towards sales made in previous year. For details, please refer 'Note to the Unaudited Financial Results' published on the stock exchanges.