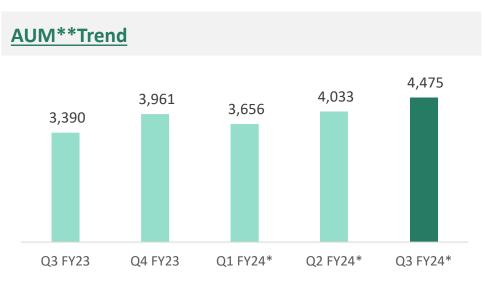

#### Performance Updates

- KOEL's total investment in AFHPL as on 31st Dec 23 stood at 1,052.7 Cr#
- AFHPL revenue from operations stood at 147 Cr in Q3 FY24; a growth of 52% YoY
- AFHPL PAT stood at 4.4 Cr in Q3 FY24; decline of 76% YoY
- Above PAT of AFHPL is after provision of Rs. 30.9 crore made for investment in ARKA's Alternate Investment Fund, due to regulatory changes announced in Dec 2023
- Total Debt as on 31st Dec 23 stood at 3,685 Cr including Rs. 300 crores NCDs raised through public issue during Q3 FY24
- Debt to Equity Ratio:
  - 31st Dec 23 3.3
  - 30th Sep 23 2.8
  - 30th Jun 23 2.6
  - 31st Mar 23 3.1
  - 31st Dec 22 2.4
- Total AUM\* as on 31st Dec 23 at 4,475 Cr
- No asset-liability mismatch

\* Consolidated excluding off balance sheet loan book 47 Cr in June 23 and 94 Cr in Sep 23 and 249 Cr in Dec'23. \*\* Excludes treasury assets