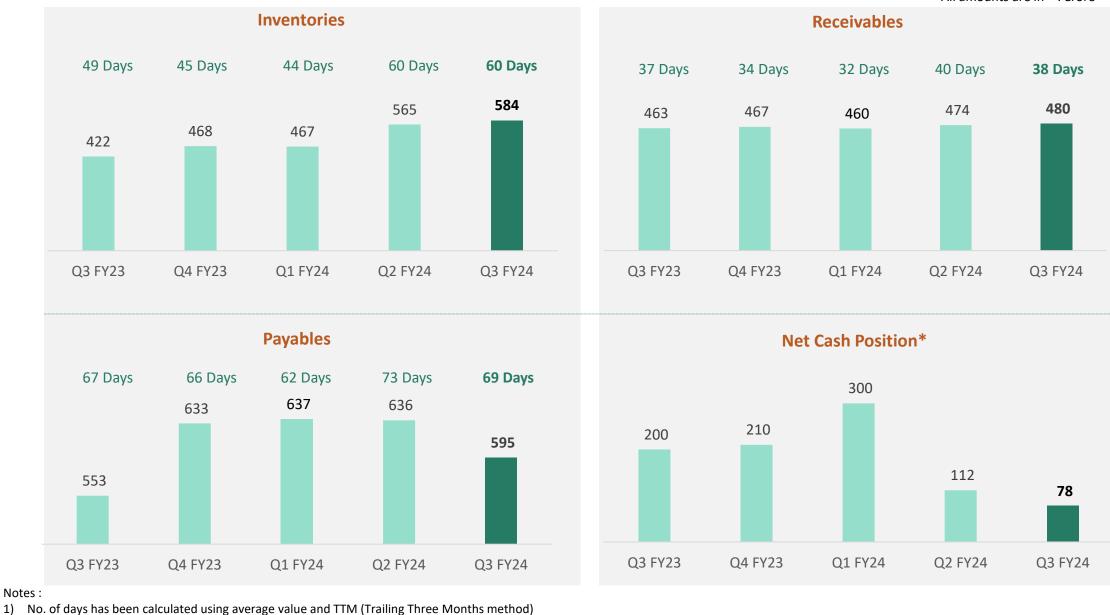

# **STANDALONE WORKING CAPITAL AND NET CASH POSITION**

All amounts are in "₹ Crore" **Oil Engines** 

к<sup>i</sup>rloskar

\*Net of debt; includes treasury investments and excludes unclaimed dividends. 2)

KOEL- Earnings Call – Q3 FY24 – Standalone Financial Overview

1)