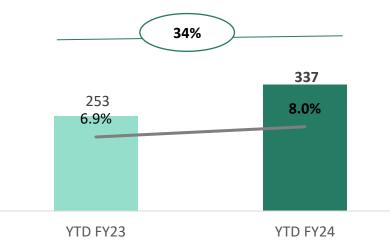

## **STANDALONE SALES HIGHLIGHTS – YTD FY24 YoY**

**Oil Engines Distribution & Power Gen** International **B2B** Sales Industrial 17% **1,388** After Market 17% 15% 19% 19% **539** 1,188 2,972 699 346 2,543 454 610 291 YTD FY23 YTD FY24 **B2C Sales WMS FMS** 17% 24% -9% 456 389 79 72 384 310 YTD FY23 YTD FY24 YTD FY23 YTD FY24 YTD FY23 YTD FY24 **Total Sales** 2,932 3,429 387 17% 387, 368 WMS + FMS 27 368, 42 11% 3,428 2,932 13% 33 32 Distribution & After Market 166 Exports Industrial 135 2,564, 3,042, Domestic 87% 89% Power Gen 161 159 YTD FY23 YTD FY24 YTD FY23 YTD FY24 YTD FY23 YTD FY24