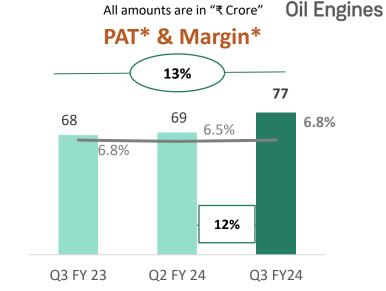

# **CONSOLIDATED – PERFORMANCE HIGHLIGHTS**

All amounts are in "₹ Crore" **Oil Engines** 

к<sup>,</sup>rloskar

PAT\* & Margin\*

\* Numbers excluding provision/(reversal) for overdue receivables made for a customer towards sales made in previous year. For details, please refer 'Note to the Unaudited Financial Results' published on the stock exchanges.

# **CONSOLIDATED - PROFIT AND LOSS STATEMENT**

**Oil Engines** 

к<sup>,</sup>rloskar

All amounts are in "₹ Crore"

| Particulars                                                                             | Q3 FY24 | Q2 FY24 | QoQ  | Q3 FY23 | ΥοΥ   | YTD FY24 | YTD FY23 | YoY  |
|-----------------------------------------------------------------------------------------|---------|---------|------|---------|-------|----------|----------|------|
| Net Sales*                                                                              | 1,377.4 | 1,289.7 | 7%   | 1,207.2 | 14%   | 4,197.6  | 3,599.8  | 17%  |
| Other Operating Income                                                                  | 12.7    | 15.1    | -16% | 13.2    | -4%   | 40.7     | 40.2     | 1%   |
| Revenue from operations                                                                 | 1,390.1 | 1,304.8 | 7%   | 1,220.4 | 14%   | 4,238.3  | 3,640.0  | 16%  |
| Other Income                                                                            | 7.6     | 7.8     | -4%  | 6.4     | 17%   | 21.5     | 17.1     | 25%  |
| Total Income                                                                            | 1,397.7 | 1,312.7 | 6%   | 1,226.9 | 14%   | 4,259.8  | 3,657.0  | 16%  |
| Raw Material                                                                            | 804.7   | 772.4   | 4%   | 750.4   | 7%    | 2,528.1  | 2,276.6  | 11%  |
| Employee Costs                                                                          | 111.5   | 103.1   | 8%   | 86.7    | 29%   | 303.9    | 243.1    | 25%  |
| Other Expenses                                                                          | 217.3   | 227.6   | -5%  | 190.8   | 14%   | 681.4    | 573.7    | 19%  |
| Depreciation                                                                            | 31.0    | 29.9    | 4%   | 25.6    | 21%   | 87.7     | 78.5     | 12%  |
| Interest                                                                                | 81.4    | 74.0    | 10%  | 57.2    | 42%   | 231.9    | 145.9    | 59%  |
| Share of net profit of joint venture accounted for using the equity method (net of tax) | 0.7     | (0.4)   | 276% | 0.4     | 67%   | 1.0      | 0.9      | 14%  |
| PBT before exceptional items                                                            | 152.5   | 105.3   | 45%  | 116.5   | 31%   | 427.8    | 340.1    | 26%  |
| Exceptional items - (Expenses) / Income                                                 | (30.9)  | -       | -    | -       | -     | (30.9)   | -        | -    |
| PBT                                                                                     | 121.6   | 105.3   | 15%  | 116.5   | 4%    | 396.9    | 340.1    | 17%  |
| Тах                                                                                     | 32.2    | 27.4    | 18%  | 28.4    | 13%   | 104.0    | 87.4     | 19%  |
| PAT                                                                                     | 89.4    | 78.0    | 15%  | 88.2    | 1%    | 292.9    | 252.7    | 16%  |
| PAT Margin %                                                                            | 6.4%    | 6.0%    | 0.5% | 7.2%    | -0.8% | 6.9%     | 6.9%     | 0.0% |