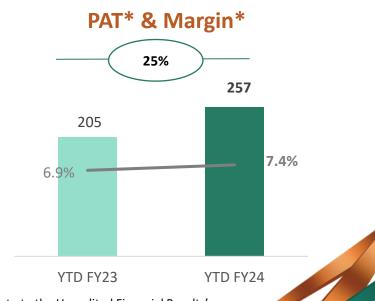

# **STANDALONE – PERFORMANCE HIGHLIGHTS**

YTD FY24

к<sup>i</sup>rloskar

\* Numbers excluding provision/(reversal) for overdue receivables made for a customer towards sales made in previous year. For details, please refer 'Note to the Unaudited Financial Results' published on the stock exchanges.

YTD FY24

YTD FY23