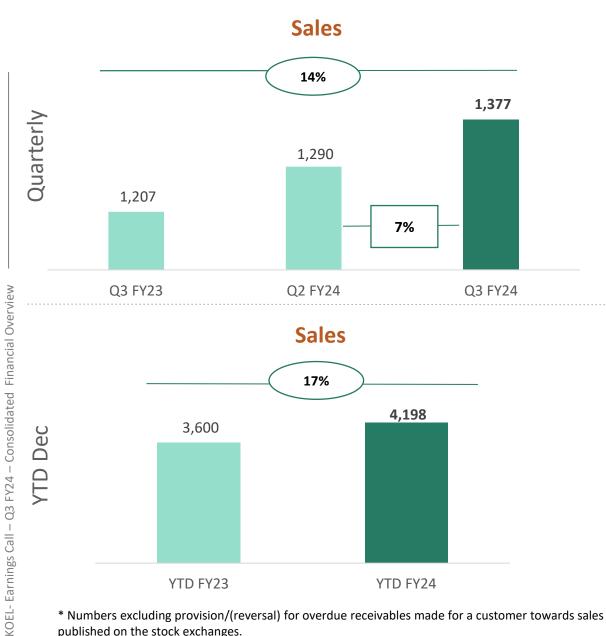

## **STANDALONE SALES HIGHLIGHTS – YTD FY24 YoY**

**Oil Engines Distribution & Power Gen** International **B2B** Sales Industrial 17% **1,388** After Market 17% 15% 19% 19% **539** 1,188 2,972 699 346 2,543 454 610 291 YTD FY23 YTD FY24 **B2C Sales WMS FMS** 17% 24% -9% 456 389 79 72 384 310 YTD FY23 YTD FY24 YTD FY23 YTD FY24 YTD FY23 YTD FY24 **Total Sales** 2,932 3,429 387 17% 387, 368 WMS + FMS 27 368, 42 11% 3,428 2,932 13% 33 32 Distribution & After Market 166 Exports Industrial 135 2,564, 3,042, Domestic 87% 89% Power Gen 161 159 YTD FY23 YTD FY24 YTD FY23 YTD FY24 YTD FY23 YTD FY24