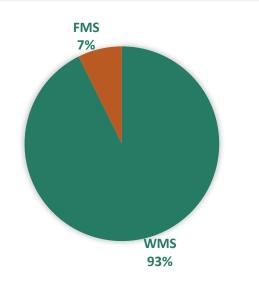

# **CONSOLIDATED SEGMENT PERFORMANCE OVERVIEW – B2C**

#### Segment Revenue Composition For Current Quarter

#### Performance Updates

- Profitability Improvement
  - Segment profit for YTD FY24 grew by 105%
  - LGM PBT jumped from Rs. 11 Crore to Rs. 25 Crore
- Deepening & Widening -
  - Distributors grew 22% over Q3 FY23
  - 83 deepening channel contributing Rs.14 crore
  - 91 widening channel contributing Rs. 17 crore
- WMS pumps & small engine growing at 25% & 30% respectively
- LGM new plant construction as per schedule
- LGM export growing at 10% with further margin improvement