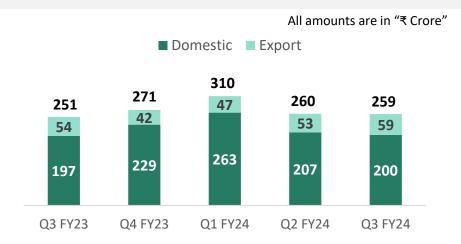

# **CONSOLIDATED SEGMENT PERFORMANCE OVERVIEW – B2C**

#### **Segment Revenue Trend**

#### Performance Updates

- Profitability Improvement
  - Segment profit for YTD FY24 grew by 105%
  - LGM PBT jumped from Rs. 11 Crore to Rs. 25 Crore
- Deepening & Widening -
  - Distributors grew 22% over Q3 FY23
  - 83 deepening channel contributing Rs.14 crore
  - 91 widening channel contributing Rs. 17 crore
- WMS pumps & small engine growing at 25% & 30% respectively
- LGM new plant construction as per schedule
- LGM export growing at 10% with further margin improvement