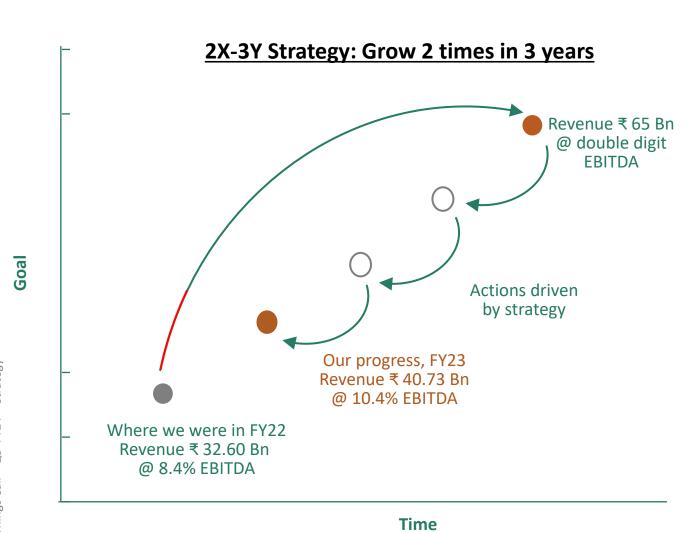

# **OUR 2X–3Y STRATEGY**

Looking to drive exponential growth from FY 2022 - FY 2025

Deploying the 2X-3Y strategy to deliver value to all stakeholders