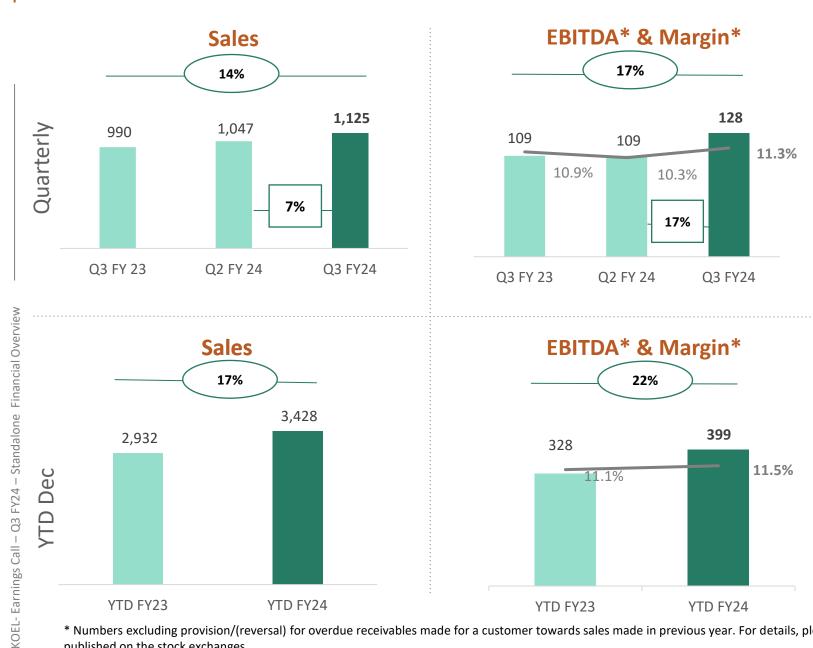

# **STANDALONE – PERFORMANCE HIGHLIGHTS**

YTD FY24

к<sup>i</sup>rloskar

\* Numbers excluding provision/(reversal) for overdue receivables made for a customer towards sales made in previous year. For details, please refer 'Note to the Unaudited Financial Results' published on the stock exchanges.

YTD FY24

YTD FY23

# **STANDALONE - PROFIT AND LOSS STATEMENT**

K\*rloskar Oil Engines

All amounts are in "₹ Crore"

| Q3 FY24 | Q2 FY24                                                                                                                                                                                                                | QoQ                                                                                                                            | Q3 FY23                                                                                                                                                   | YoY                                                                                                                                                                                                                                  | YTD FY24                                                                                                                                                                                                                                                                      | YTD FY23                                                                                                                                                                                                                                                                                                                                          | YoY                                                                                                                                                                                                                                                                                                                                                                                                                       |
|---------|------------------------------------------------------------------------------------------------------------------------------------------------------------------------------------------------------------------------|--------------------------------------------------------------------------------------------------------------------------------|-----------------------------------------------------------------------------------------------------------------------------------------------------------|--------------------------------------------------------------------------------------------------------------------------------------------------------------------------------------------------------------------------------------|-------------------------------------------------------------------------------------------------------------------------------------------------------------------------------------------------------------------------------------------------------------------------------|---------------------------------------------------------------------------------------------------------------------------------------------------------------------------------------------------------------------------------------------------------------------------------------------------------------------------------------------------|---------------------------------------------------------------------------------------------------------------------------------------------------------------------------------------------------------------------------------------------------------------------------------------------------------------------------------------------------------------------------------------------------------------------------|
| 1,125.4 | 1,047.3                                                                                                                                                                                                                | 7%                                                                                                                             | 989.6                                                                                                                                                     | 14%                                                                                                                                                                                                                                  | 3,428.4                                                                                                                                                                                                                                                                       | 2,931.9                                                                                                                                                                                                                                                                                                                                           | 17%                                                                                                                                                                                                                                                                                                                                                                                                                       |
| 9.8     | 11.7                                                                                                                                                                                                                   | -16%                                                                                                                           | 10.5                                                                                                                                                      | -7%                                                                                                                                                                                                                                  | 30.5                                                                                                                                                                                                                                                                          | 31.7                                                                                                                                                                                                                                                                                                                                              | -4%                                                                                                                                                                                                                                                                                                                                                                                                                       |
| 1,135.2 | 1,059.0                                                                                                                                                                                                                | 7%                                                                                                                             | 1,000.1                                                                                                                                                   | 14%                                                                                                                                                                                                                                  | 3,458.9                                                                                                                                                                                                                                                                       | 2,963.6                                                                                                                                                                                                                                                                                                                                           | 17%                                                                                                                                                                                                                                                                                                                                                                                                                       |
| 749.3   | 708.1                                                                                                                                                                                                                  | 6%                                                                                                                             | 677.1                                                                                                                                                     | 11%                                                                                                                                                                                                                                  | 2,322.7                                                                                                                                                                                                                                                                       | 2,012.2                                                                                                                                                                                                                                                                                                                                           | 15%                                                                                                                                                                                                                                                                                                                                                                                                                       |
| 79.2    | 74.4                                                                                                                                                                                                                   | 7%                                                                                                                             | 61.2                                                                                                                                                      | 29%                                                                                                                                                                                                                                  | 219.4                                                                                                                                                                                                                                                                         | 173.4                                                                                                                                                                                                                                                                                                                                             | 27%                                                                                                                                                                                                                                                                                                                                                                                                                       |
| 173.8   | 177.8                                                                                                                                                                                                                  | -2%                                                                                                                            | 152.5                                                                                                                                                     | 14%                                                                                                                                                                                                                                  | 530.7                                                                                                                                                                                                                                                                         | 449.7                                                                                                                                                                                                                                                                                                                                             | 18%                                                                                                                                                                                                                                                                                                                                                                                                                       |
| 132.9   | 98.6                                                                                                                                                                                                                   | 35%                                                                                                                            | 109.4                                                                                                                                                     | 21%                                                                                                                                                                                                                                  | 386.0                                                                                                                                                                                                                                                                         | 328.3                                                                                                                                                                                                                                                                                                                                             | 18%                                                                                                                                                                                                                                                                                                                                                                                                                       |
| 11.7%   | 9.3%                                                                                                                                                                                                                   | 2.4%                                                                                                                           | 10.9%                                                                                                                                                     | 0.8%                                                                                                                                                                                                                                 | 11.2%                                                                                                                                                                                                                                                                         | 11.1%                                                                                                                                                                                                                                                                                                                                             | 0.1%                                                                                                                                                                                                                                                                                                                                                                                                                      |
| 5.7     | 6.4                                                                                                                                                                                                                    | -11%                                                                                                                           | 5.5                                                                                                                                                       | 3%                                                                                                                                                                                                                                   | 19.0                                                                                                                                                                                                                                                                          | 15.5                                                                                                                                                                                                                                                                                                                                              | 23%                                                                                                                                                                                                                                                                                                                                                                                                                       |
| 25.7    | 24.3                                                                                                                                                                                                                   | 5%                                                                                                                             | 21.2                                                                                                                                                      | 21%                                                                                                                                                                                                                                  | 71.3                                                                                                                                                                                                                                                                          | 63.1                                                                                                                                                                                                                                                                                                                                              | 13%                                                                                                                                                                                                                                                                                                                                                                                                                       |
| 2.0     | 1.6                                                                                                                                                                                                                    | 24%                                                                                                                            | 1.9                                                                                                                                                       | 4%                                                                                                                                                                                                                                   | 4.9                                                                                                                                                                                                                                                                           | 4.0                                                                                                                                                                                                                                                                                                                                               | 22%                                                                                                                                                                                                                                                                                                                                                                                                                       |
| 110.9   | 79.1                                                                                                                                                                                                                   | 40%                                                                                                                            | 91.7                                                                                                                                                      | 21%                                                                                                                                                                                                                                  | 328.7                                                                                                                                                                                                                                                                         | 276.6                                                                                                                                                                                                                                                                                                                                             | 19%                                                                                                                                                                                                                                                                                                                                                                                                                       |
| 28.7    | 20.5                                                                                                                                                                                                                   | 40%                                                                                                                            | 23.6                                                                                                                                                      | 22%                                                                                                                                                                                                                                  | 84.7                                                                                                                                                                                                                                                                          | 71.3                                                                                                                                                                                                                                                                                                                                              | 19%                                                                                                                                                                                                                                                                                                                                                                                                                       |
| 82.2    | 58.6                                                                                                                                                                                                                   | 40%                                                                                                                            | 68.2                                                                                                                                                      | 21%                                                                                                                                                                                                                                  | 244.0                                                                                                                                                                                                                                                                         | 205.4                                                                                                                                                                                                                                                                                                                                             | 19%                                                                                                                                                                                                                                                                                                                                                                                                                       |
| 7.2%    | 5.5%                                                                                                                                                                                                                   | 1.7%                                                                                                                           | 6.8%                                                                                                                                                      | 0.4%                                                                                                                                                                                                                                 | 7.1%                                                                                                                                                                                                                                                                          | 6.9%                                                                                                                                                                                                                                                                                                                                              | 0.2%                                                                                                                                                                                                                                                                                                                                                                                                                      |
|         | <ol> <li>1,125.4</li> <li>9.8</li> <li>1,135.2</li> <li>749.3</li> <li>79.2</li> <li>173.8</li> <li>132.9</li> <li>11.7%</li> <li>5.7</li> <li>25.7</li> <li>2.0</li> <li>110.9</li> <li>28.7</li> <li>82.2</li> </ol> | 1,125.41,047.39.811.71,135.21,059.0749.3708.179.274.4173.8177.8132.998.611.7%9.3%5.76.425.724.32.01.6110.979.128.720.582.258.6 | 1,125.41,047.37%9.811.7-16%1,135.21,059.07%749.3708.16%79.274.47%173.8177.8-2%132.998.635%5.76.4-11%25.724.35%2.01.624%110.979.140%28.720.540%82.258.640% | 1,125.41,047.37%989.69.811.7-16%10.51,135.21,059.07%1,000.1749.3708.16%677.179.274.47%61.2173.8177.8-2%152.5132.998.635%109.411.7%9.3%2.4%10.9%5.76.4-11%5.525.724.35%21.22.01.624%1.9110.979.140%91.728.720.540%23.682.258.640%68.2 | 1,125.41,047.37%989.614%9.811.7-16%10.5-7%1,135.21,059.07%1,000.114%749.3708.16%677.111%79.274.47%61.229%173.8177.8-2%152.514%132.998.635%109.421%11.7%9.3%2.4%10.9%0.8%5.76.4-11%5.53%25.724.35%21.221%2.01.624%1.94%110.979.140%91.721%28.720.540%23.622%82.258.640%68.221% | 1,125.41,047.37%989.614%3,428.49.811.7-16%10.5-7%30.51,135.21,059.07%1,000.114%3,458.9749.3708.16%677.111%2,322.779.274.47%61.229%219.4173.8177.8-2%152.514%530.7132.998.635%109.421%386.011.7%9.3%2.4%10.9%0.8%11.2%5.76.4-11%5.53%19.025.724.35%21.221%71.32.01.624%1.94%4.9110.979.140%91.721%328.728.720.540%23.622%84.782.258.640%68.221%21% | 1,125.41,047.37%989.614%3,428.42,931.99.811.7-16%10.5-7%30.531.71,135.21,059.07%1,000.114%3,458.92,963.6749.3708.16%677.111%2,322.72,012.279.274.47%61.229%219.4173.4173.8177.8-2%152.514%530.7449.7132.998.635%109.421%386.0328.311.7%9.3%2.4%10.9%0.8%11.2%11.1%5.76.4-11%5.53%19.015.525.724.35%21.221%71.363.12.01.624%1.94%4.94.0110.979.140%91.721%328.7276.628.720.540%23.622%84.771.382.258.640%68.221%244.0205.4 |