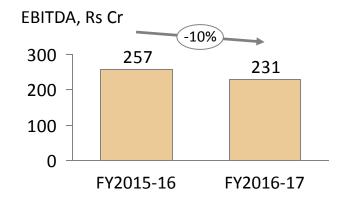

## **Decline in margins**

\*PAT before exceptional Item

# Business Highlights: Q4 2016-17 Moderate growth

| All Figures in INR Crs  Revenue from Operations  Raw Materials  Project Expenses  Employees' Emoluments  Others  Stock (Increase) / Decrease  Forex (Gain) / Loss  Forex (Margin  Project Expenses  4  1,22  4  1,22  4  1,22  4  1,22  4  1,22  4  1,22  4  1,22  4  1,22  4  1,22  4  1,22  4  1,22  4  1,22  4  1,22  4  1,22  4  1,22  1,22  1,22  1,22  1,22  1,22  1,22  1,22  1,22  1,22  1,22  1,22  1,22  1,22  1,22  1,22  1,22  1,22  1,22  1,22  1,22  1,22  1,22  1,22  1,22  1,22  1,22  1,22  1,22  1,22  1,22  1,22  1,22  1,22  1,22  1,22  1,22  1,22  1,22  1,22  1,22  1,22  1,22  1,22  1,22  1,22  1,22  1,22  1,22  1,22  1,22  1,22  1,22  1,22  1,22  1,22  1,22  1,22  1,22  1,22  1,22  1,22  1,22  1,22  1,22  1,22  1,22  1,22  1,22  1,22  1,22  1,22  1,22  1,22  1,22  1,22  1,22  1,22  1,22  1,22  1,22  1,22  1,22  1,22  1,22  1,22  1,22  1,22  1,22  1,22  1,22  1,22  1,22  1,22  1,22  1,22  1,22  1,22  1,22  1,22  1,22  1,22  1,22  1,22  1,22  1,22  1,22  1,22  1,22  1,22  1,22  1,22  1,22  1,22  1,22  1,22  1,22  1,22  1,22  1,22  1,22  1,22  1,22  1,22  1,22  1,22  1,22  1,22  1,22  1,22  1,22  1,22  1,22  1,22  1,22  1,22  1,22  1,22  1,22  1,22  1,22  1,22  1,22  1,22  1,22  1,22  1,22  1,22  1,22  1,22  1,22  1,22  1,22  1,22  1,22  1,22  1,22  1,22  1,22  1,22  1,22  1,22  1,22  1,22  1,22  1,22  1,22  1,22  1,22  1,22  1,22  1,22  1,22  1,22  1,22  1,22  1,22  1,22  1,22  1,22  1,22  1,22  1,22  1,22  1,22  1,22  1,22  1,22  1,22  1,22  1,22  1,22  1,22  1,22  1,22  1,22  1,22  1,22  1,22  1,22  1,22  1,22  1,22  1,22  1,22  1,22  1,22  1,22  1,22  1,22  1,22  1,22  1,22  1,22  1,22  1,22  1,22  1,22  1,22  1,22  1,22  1,22  1,22  1,22  1,22  1,22  1,22  1,22  1,22  1,22  1,22  1,22  1,22  1,22  1,22  1,22  1,22  1,22  1,22  1,22  1,22  1,22  1,22  1,22  1,22  1,22  1,22  1,22  1,22  1,22  1,22  1,22  1,22  1,22  1,22  1,22  1,22  1,22  1,22  1,22  1,22  1,22  1,22  1,22  1,22  1,22  1,22  1,22  1,22  1,22  1,22  1,22  1,22  1,22  1,22  1,22  1,22  1,22  1,22  1,22  1,22  1,22  1,22  1,22  1,22  1,22  1,22 | 5 2,233 |      |
|-------------------------------------------------------------------------------------------------------------------------------------------------------------------------------------------------------------------------------------------------------------------------------------------------------------------------------------------------------------------------------------------------------------------------------------------------------------------------------------------------------------------------------------------------------------------------------------------------------------------------------------------------------------------------------------------------------------------------------------------------------------------------------------------------------------------------------------------------------------------------------------------------------------------------------------------------------------------------------------------------------------------------------------------------------------------------------------------------------------------------------------------------------------------------------------------------------------------------------------------------------------------------------------------------------------------------------------------------------------------------------------------------------------------------------------------------------------------------------------------------------------------------------------------------------------------------------------------------------------------------------------------------------------------------------------------------------------------------------------------------------------------------------------------------------------------------------------------------------------------------------------------------------------------------------------------------------------------------------------------------------------------------------------------------------------------------------------------------------------------------------|---------|------|
| Raw Materials Project Expenses 4 Employees' Emoluments Others 783 Stock (Increase) / Decrease Forex (Gain) / Loss -7 EBIDTA Margin 1,22 4 4 7 7 8 7 7 7 8 7 7 8 7 7 8 7 7 8 7 9 7 9                                                                                                                                                                                                                                                                                                                                                                                                                                                                                                                                                                                                                                                                                                                                                                                                                                                                                                                                                                                                                                                                                                                                                                                                                                                                                                                                                                                                                                                                                                                                                                                                                                                                                                                                                                                                                                                                                                                                           | 8 982   | 10%  |
| Project Expenses 4 Employees' Emoluments 259 Others 783 Stock (Increase) / Decrease -33 Forex (Gain) / Loss -7 EBIDTA 231 Margin 9.4%                                                                                                                                                                                                                                                                                                                                                                                                                                                                                                                                                                                                                                                                                                                                                                                                                                                                                                                                                                                                                                                                                                                                                                                                                                                                                                                                                                                                                                                                                                                                                                                                                                                                                                                                                                                                                                                                                                                                                                                         |         |      |
| Employees' Emoluments 259 Others 783 Stock (Increase) / Decrease -33 Forex (Gain) / Loss -7 EBIDTA 231 Margin 9.4%                                                                                                                                                                                                                                                                                                                                                                                                                                                                                                                                                                                                                                                                                                                                                                                                                                                                                                                                                                                                                                                                                                                                                                                                                                                                                                                                                                                                                                                                                                                                                                                                                                                                                                                                                                                                                                                                                                                                                                                                            | 2       |      |
| Others 783 Stock (Increase) / Decrease -33 Forex (Gain) / Loss -7 EBIDTA 231 Margin 9.4%                                                                                                                                                                                                                                                                                                                                                                                                                                                                                                                                                                                                                                                                                                                                                                                                                                                                                                                                                                                                                                                                                                                                                                                                                                                                                                                                                                                                                                                                                                                                                                                                                                                                                                                                                                                                                                                                                                                                                                                                                                      | _       |      |
| Stock (Increase) / Decrease -33 Forex (Gain) / Loss -7 EBIDTA 231 Margin 9.4%                                                                                                                                                                                                                                                                                                                                                                                                                                                                                                                                                                                                                                                                                                                                                                                                                                                                                                                                                                                                                                                                                                                                                                                                                                                                                                                                                                                                                                                                                                                                                                                                                                                                                                                                                                                                                                                                                                                                                                                                                                                 | 239     |      |
| Forex (Gain) / Loss -7 EBIDTA 231 Margin 9.4%                                                                                                                                                                                                                                                                                                                                                                                                                                                                                                                                                                                                                                                                                                                                                                                                                                                                                                                                                                                                                                                                                                                                                                                                                                                                                                                                                                                                                                                                                                                                                                                                                                                                                                                                                                                                                                                                                                                                                                                                                                                                                 | 738     |      |
| EBIDTA 231<br>Margin 9.4%                                                                                                                                                                                                                                                                                                                                                                                                                                                                                                                                                                                                                                                                                                                                                                                                                                                                                                                                                                                                                                                                                                                                                                                                                                                                                                                                                                                                                                                                                                                                                                                                                                                                                                                                                                                                                                                                                                                                                                                                                                                                                                     | 12      |      |
| Margin 9.4%                                                                                                                                                                                                                                                                                                                                                                                                                                                                                                                                                                                                                                                                                                                                                                                                                                                                                                                                                                                                                                                                                                                                                                                                                                                                                                                                                                                                                                                                                                                                                                                                                                                                                                                                                                                                                                                                                                                                                                                                                                                                                                                   | 4       |      |
|                                                                                                                                                                                                                                                                                                                                                                                                                                                                                                                                                                                                                                                                                                                                                                                                                                                                                                                                                                                                                                                                                                                                                                                                                                                                                                                                                                                                                                                                                                                                                                                                                                                                                                                                                                                                                                                                                                                                                                                                                                                                                                                               | . 257   | -10% |
|                                                                                                                                                                                                                                                                                                                                                                                                                                                                                                                                                                                                                                                                                                                                                                                                                                                                                                                                                                                                                                                                                                                                                                                                                                                                                                                                                                                                                                                                                                                                                                                                                                                                                                                                                                                                                                                                                                                                                                                                                                                                                                                               | 6 11.5% |      |
| Other Income 28                                                                                                                                                                                                                                                                                                                                                                                                                                                                                                                                                                                                                                                                                                                                                                                                                                                                                                                                                                                                                                                                                                                                                                                                                                                                                                                                                                                                                                                                                                                                                                                                                                                                                                                                                                                                                                                                                                                                                                                                                                                                                                               | 19      |      |
| Interest & Finance Cost 59                                                                                                                                                                                                                                                                                                                                                                                                                                                                                                                                                                                                                                                                                                                                                                                                                                                                                                                                                                                                                                                                                                                                                                                                                                                                                                                                                                                                                                                                                                                                                                                                                                                                                                                                                                                                                                                                                                                                                                                                                                                                                                    | 90      |      |
| Cash Accruals 200                                                                                                                                                                                                                                                                                                                                                                                                                                                                                                                                                                                                                                                                                                                                                                                                                                                                                                                                                                                                                                                                                                                                                                                                                                                                                                                                                                                                                                                                                                                                                                                                                                                                                                                                                                                                                                                                                                                                                                                                                                                                                                             | 186     | 8%   |
| Depreciation 83                                                                                                                                                                                                                                                                                                                                                                                                                                                                                                                                                                                                                                                                                                                                                                                                                                                                                                                                                                                                                                                                                                                                                                                                                                                                                                                                                                                                                                                                                                                                                                                                                                                                                                                                                                                                                                                                                                                                                                                                                                                                                                               | 63      |      |
| Profit Before Taxes 118                                                                                                                                                                                                                                                                                                                                                                                                                                                                                                                                                                                                                                                                                                                                                                                                                                                                                                                                                                                                                                                                                                                                                                                                                                                                                                                                                                                                                                                                                                                                                                                                                                                                                                                                                                                                                                                                                                                                                                                                                                                                                                       | 123     | -4%  |
| Tax 13                                                                                                                                                                                                                                                                                                                                                                                                                                                                                                                                                                                                                                                                                                                                                                                                                                                                                                                                                                                                                                                                                                                                                                                                                                                                                                                                                                                                                                                                                                                                                                                                                                                                                                                                                                                                                                                                                                                                                                                                                                                                                                                        | 27      |      |
| Minority Interest -4                                                                                                                                                                                                                                                                                                                                                                                                                                                                                                                                                                                                                                                                                                                                                                                                                                                                                                                                                                                                                                                                                                                                                                                                                                                                                                                                                                                                                                                                                                                                                                                                                                                                                                                                                                                                                                                                                                                                                                                                                                                                                                          | 0       |      |
| Share of Profit / Loss in JV 1                                                                                                                                                                                                                                                                                                                                                                                                                                                                                                                                                                                                                                                                                                                                                                                                                                                                                                                                                                                                                                                                                                                                                                                                                                                                                                                                                                                                                                                                                                                                                                                                                                                                                                                                                                                                                                                                                                                                                                                                                                                                                                | 2       |      |
| Profit After Tax 102                                                                                                                                                                                                                                                                                                                                                                                                                                                                                                                                                                                                                                                                                                                                                                                                                                                                                                                                                                                                                                                                                                                                                                                                                                                                                                                                                                                                                                                                                                                                                                                                                                                                                                                                                                                                                                                                                                                                                                                                                                                                                                          | 98      | 4%   |
| Less : Exceptional Item 9                                                                                                                                                                                                                                                                                                                                                                                                                                                                                                                                                                                                                                                                                                                                                                                                                                                                                                                                                                                                                                                                                                                                                                                                                                                                                                                                                                                                                                                                                                                                                                                                                                                                                                                                                                                                                                                                                                                                                                                                                                                                                                     |         |      |
| Net Profit 93                                                                                                                                                                                                                                                                                                                                                                                                                                                                                                                                                                                                                                                                                                                                                                                                                                                                                                                                                                                                                                                                                                                                                                                                                                                                                                                                                                                                                                                                                                                                                                                                                                                                                                                                                                                                                                                                                                                                                                                                                                                                                                                 | 0       |      |

#### PAT growth 4%

**Exceptional items** includes retrenchment compensation and settlement of a disputed liability