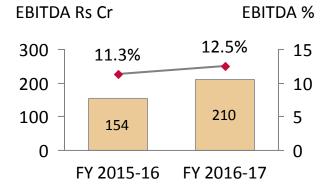

### Q4 FY17 highlights

- 22% topline growth even though the effect of demonetization continued through January and February
- EBITDA grew ~2.5x over Q4 in FY16

### **Key highlights**

- Revenue growth of 22% achieved due to
  - 19% revenue growth in Brands /Retail formats
  - 29% growth revenue in Unlimited
- Like to Like growth of 9.5%
  - 5.4% LTL growth in Power Brands
  - 30.2% LTL growth in Unlimited