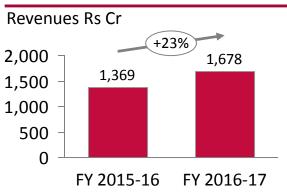

## Brands & Retail Business grew topline by 22% in Q4 2016-17

### **Key highlights**

- Revenue growth of 22% achieved due to
  - 19% revenue growth in Brands /Retail formats
  - 29% growth revenue in Unlimited
- Like to Like growth of 9.5%
  - 5.4% LTL growth in Power Brands
  - 30.2% LTL growth in Unlimited