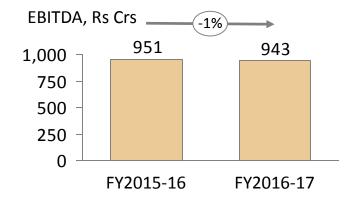

## Margins remained flat

\*PAT is before exceptional Item

# **Business Highlights: FY 2016-17**Moderate growth

| All Figures in Rs Crs        | FY 17 | FY 16 | Change |
|------------------------------|-------|-------|--------|
| Revenue from Operations      | 9,236 | 8,011 | 15%    |
| Raw Materials                | 4,560 | 3,574 |        |
| Project Expenses             | 13    | 10    |        |
| Employees' Emoluments        | 1,096 | 898   |        |
| Others                       | 3,002 | 2,680 |        |
| Stock (Increase) / Decrease  | -363  | -107  |        |
| Forex (Gain) / Loss          | -15   | 6     |        |
| EBIDTA                       | 943   | 951   | -1%    |
| Margin                       | 10.2% | 11.9% |        |
| Other Income                 | 78    | 82    |        |
| Interest & Finance Cost      | 288   | 359   |        |
| Cash Accruals                | 733   | 674   | 9%     |
| Depreciation                 | 297   | 241   |        |
| Profit Before Taxes          | 436   | 434   | 0%     |
| Tax                          | 99    | 125   |        |
| Minority Interest            | -6    | 5     |        |
| Share of Profit / Loss in JV | 2     | -2    |        |
| Profit After Tax             | 332   | 313   | 6%     |
| Less : Exceptional Item      | 18    | -1    |        |
| Net Profit                   | 314   | 314   | 0%     |

## Revenue growth of 15% achieved due to

- 26% top-line growth of Brands & Retail
- 10% top-line growth of Textiles

PAT growth of 6%