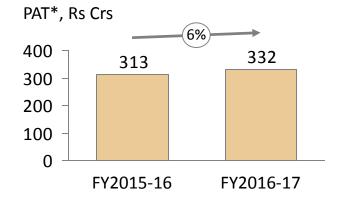

## Margins remained flat

\*PAT is before exceptional Item

# **Business Highlights: FY 2016-17**Moderate growth

| All Figures in Rs Crs        | FY 17 | FY 16 | Change |
|------------------------------|-------|-------|--------|
| Revenue from Operations      | 9,236 | 8,011 | 15%    |
| Raw Materials                | 4,560 | 3,574 |        |
| Project Expenses             | 13    | 10    |        |
| Employees' Emoluments        | 1,096 | 898   |        |
| Others                       | 3,002 | 2,680 |        |
| Stock (Increase) / Decrease  | -363  | -107  |        |
| Forex (Gain) / Loss          | -15   | 6     |        |
| EBIDTA                       | 943   | 951   | -1%    |
| Margin                       | 10.2% | 11.9% |        |
| Other Income                 | 78    | 82    |        |
| Interest & Finance Cost      | 288   | 359   |        |
| Cash Accruals                | 733   | 674   | 9%     |
| Depreciation                 | 297   | 241   |        |
| Profit Before Taxes          | 436   | 434   | 0%     |
| Tax                          | 99    | 125   |        |
| Minority Interest            | -6    | 5     |        |
| Share of Profit / Loss in JV | 2     | -2    |        |
| Profit After Tax             | 332   | 313   | 6%     |
| Less : Exceptional Item      | 18    | -1    |        |
| Net Profit                   | 314   | 314   | 0%     |

## Revenue growth of 15% achieved due to

- 26% top-line growth of Brands & Retail
- 10% top-line growth of Textiles

PAT growth of 6%