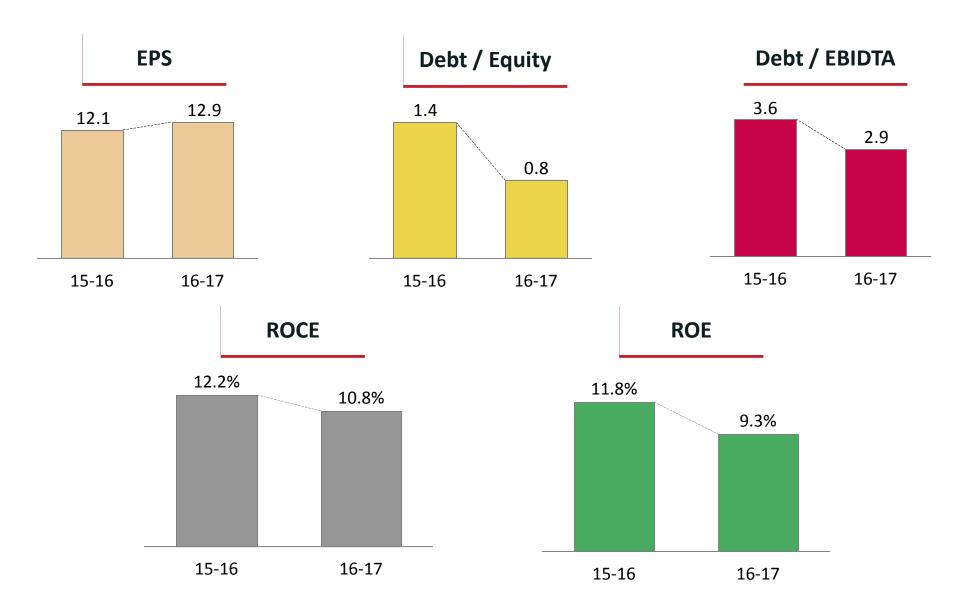

rest                        | 151         | 56          |  |  |
| Total                                    | 8670        | 8192        |  |  |
| Assets                                   |             |             |  |  |
| Fixed Assets                             | 3768        | 3624        |  |  |
| Non Current Investments                  | 277         | 424         |  |  |
| Long term Loans & Advances               | 3           | 3           |  |  |
| Other Non Current Assets                 | 539         | 469         |  |  |
|                                          |             |             |  |  |
| Current Assets                           | 4084        | 3672        |  |  |
| Total                                    | 8670        | 8192        |  |  |



# **Key indicators**





# Indian GAAP and Ind-AS differences: Reclassification & Re-measurement (12 Months' Impact)

(INR Crs)

| Particulars                                                                                     |         | Arvind Ltd. Arvind Lifestyle & Brands Ltd. |     |         | Consolidated |              |         |        |      |      |
|-------------------------------------------------------------------------------------------------|---------|--------------------------------------------|-----|---------|--------------|--------------|---------|--------|------|------|
| (Amount in Rs. Cr.)                                                                             | Revenue | EBIDTA                                     | PAT | Revenue | EBIDTA       | PAT          | Revenue | EBIDTA | PBT