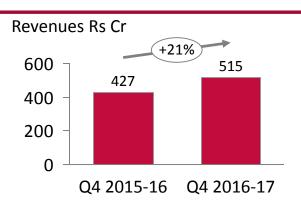

## Brands & Retail Business grew topline by 22% in Q4 2016-17

#### Strong revenue growth

### **Key highlights**

- Revenue growth of 22% achieved due to
  - 19% revenue growth in Brands /Retail formats
  - 29% growth revenue in Unlimited
- Like to Like growth of 9.5%
  - 5.4% LTL growth in Power Brands
  - 30.2% LTL growth in Unlimited