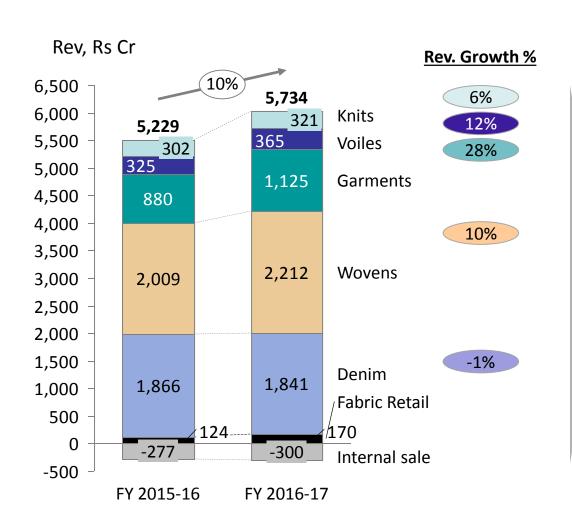

### **Textiles Business: Revenue Mix in FY2016-17**

#### **Textile revenue grew by 10%**

- Led by 10% growth Woven fabrics
- 28% growth in garments
- 1% degrowth in Denim
- 12% growth on a smaller base for the Voiles business