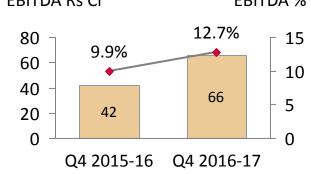

# Brands and Retail delivered an industry leading performance in a challenging quarter

### Q4 FY17 highlights

- 22% topline growth even though the effect of demonetization continued through January and February
- EBITDA grew ~2.5x over Q4 in FY16