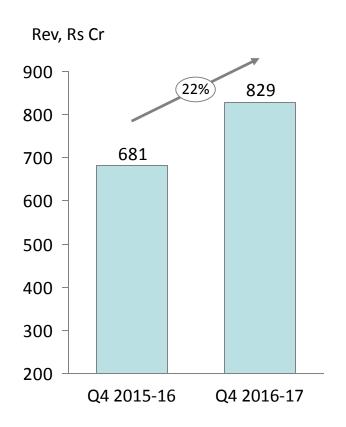

## Brands & Retail Business grew topline by 22% in Q4 2016-17

#### Strong revenue growth