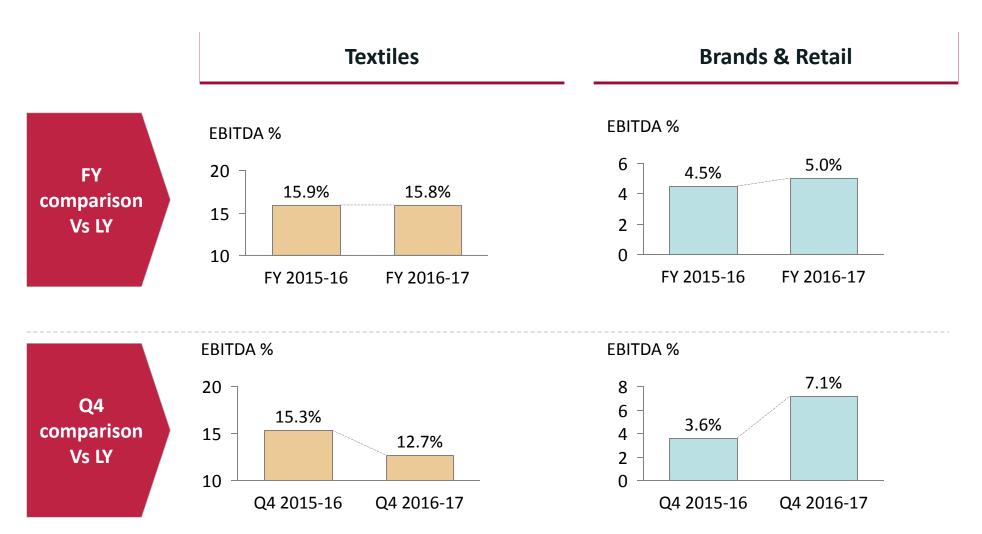

# Brand & Retail margins improved led by Power Brands; Textile margins fell due to ~15% increase in cotton prices in Q4

## Power Brands 'powered' the top-line and margins for Brands & Retail

**Q4 performance** 

FY 2016-17