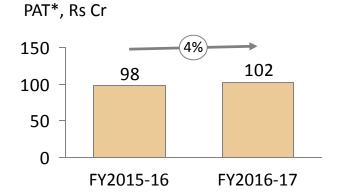

## **Decline in margins**

\*PAT before exceptional Item

# Business Highlights: Q4 2016-17 Moderate growth

| All Figures in INR Crs  Revenue from Operations  Raw Materials  Project Expenses  Employees' Emoluments  Others  Stock (Increase) / Decrease  Forex (Gain) / Loss  Forex (Margin  Project Expenses  4  1,22  4  1,22  4  1,22  4  1,22  4  1,22  4  1,22  4  1,22  4  1,22  4  1,22  4  1,22  4  1,22  4  1,22  4  1,22  4  1,22  4  1,22  1,22  1,22  1,22  1,22  1,22  1,22  1,22  1,22  1,22  1,22  1,22  1,22  1,22  1,22  1,22  1,22  1,22  1,22  1,22  1,22  1,22  1,22  1,22  1,22  1,22  1,22  1,22  1,22  1,22  1,22  1,22  1,22  1,22  1,22  1,22  1,22  1,22  1,22  1,22  1,22  1,22  1,22  1,22  1,22  1,22  1,22  1,22  1,22  1,22  1,22  1,22  1,22  1,22  1,22  1,22  1,22  1,22  1,22  1,22  1,22  1,22  1,22  1,22  1,22  1,22  1,22  1,22  1,22  1,22  1,22  1,22  1,22  1,22  1,22  1,22  1,22  1,22  1,22  1,22  1,22  1,22  1,22  1,22  1,22  1,22  1,22  1,22  1,22  1,22  1,22  1,22  1,22  1,22  1,22  1,22  1,22  1,22  1,22  1,22  1,22  1,22  1,22  1,22  1,22  1,22  1,22  1,22  1,22  1,22  1,22  1,22  1,22  1,22  1,22  1,22  1,22  1,22  1,22  1,22  1,22  1,22  1,22  1,22  1,22  1,22  1,22  1,22  1,22  1,22  1,22  1,22  1,22  1,22  1,22  1,22  1,22  1,22  1,22  1,22  1,22  1,22  1,22  1,22  1,22  1,22  1,22  1,22  1,22  1,22  1,22  1,22  1,22  1,22  1,22  1,22  1,22  1,22  1,22  1,22  1,22  1,22  1,22  1,22  1,22  1,22  1,22  1,22  1,22  1,22  1,22  1,22  1,22  1,22  1,22  1,22  1,22  1,22  1,22  1,22  1,22  1,22  1,22  1,22  1,22  1,22  1,22  1,22  1,22  1,22  1,22  1,22  1,22  1,22  1,22  1,22  1,22  1,22  1,22  1,22  1,22  1,22  1,22  1,22  1,22  1,22  1,22  1,22  1,22  1,22  1,22  1,22  1,22  1,22  1,22  1,22  1,22  1,22  1,22  1,22  1,22  1,22  1,22  1,22  1,22  1,22  1,22  1,22  1,22  1,22  1,22  1,22  1,22  1,22  1,22  1,22  1,22  1,22  1,22  1,22  1,22  1,22  1,22  1,22  1,22  1,22  1,22  1,22  1,22  1,22  1,22  1,22  1,22  1,22  1,22  1,22  1,22  1,22  1,22  1,22  1,22  1,22  1,22  1,22  1,22  1,22  1,22  1,22  1,22  1,22  1,22  1,22  1,22  1,22  1,22  1,22  1,22  1,22  1,22  1,22  1,22  1,22  1,22  1,22  1,22  1,22  1,22 | 5 2,233 |      |
|-------------------------------------------------------------------------------------------------------------------------------------------------------------------------------------------------------------------------------------------------------------------------------------------------------------------------------------------------------------------------------------------------------------------------------------------------------------------------------------------------------------------------------------------------------------------------------------------------------------------------------------------------------------------------------------------------------------------------------------------------------------------------------------------------------------------------------------------------------------------------------------------------------------------------------------------------------------------------------------------------------------------------------------------------------------------------------------------------------------------------------------------------------------------------------------------------------------------------------------------------------------------------------------------------------------------------------------------------------------------------------------------------------------------------------------------------------------------------------------------------------------------------------------------------------------------------------------------------------------------------------------------------------------------------------------------------------------------------------------------------------------------------------------------------------------------------------------------------------------------------------------------------------------------------------------------------------------------------------------------------------------------------------------------------------------------------------------------------------------------------------|---------|------|
| Raw Materials Project Expenses 4 Employees' Emoluments Others 783 Stock (Increase) / Decrease Forex (Gain) / Loss -7 EBIDTA Margin 1,22 4 4 7 7 8 7 7 7 8 7 7 8 7 7 8 7 7 8 7 9 7 9                                                                                                                                                                                                                                                                                                                                                                                                                                                                                                                                                                                                                                                                                                                                                                                                                                                                                                                                                                                                                                                                                                                                                                                                                                                                                                                                                                                                                                                                                                                                                                                                                                                                                                                                                                                                                                                                                                                                           | 8 982   | 10%  |
| Project Expenses 4 Employees' Emoluments 259 Others 783 Stock (Increase) / Decrease -33 Forex (Gain) / Loss -7 EBIDTA 231 Margin 9.4%                                                                                                                                                                                                                                                                                                                                                                                                                                                                                                                                                                                                                                                                                                                                                                                                                                                                                                                                                                                                                                                                                                                                                                                                                                                                                                                                                                                                                                                                                                                                                                                                                                                                                                                                                                                                                                                                                                                                                                                         |         |      |
| Employees' Emoluments 259 Others 783 Stock (Increase) / Decrease -33 Forex (Gain) / Loss -7 EBIDTA 231 Margin 9.4%                                                                                                                                                                                                                                                                                                                                                                                                                                                                                                                                                                                                                                                                                                                                                                                                                                                                                                                                                                                                                                                                                                                                                                                                                                                                                                                                                                                                                                                                                                                                                                                                                                                                                                                                                                                                                                                                                                                                                                                                            | 2       |      |
| Others 783 Stock (Increase) / Decrease -33 Forex (Gain) / Loss -7 EBIDTA 231 Margin 9.4%                                                                                                                                                                                                                                                                                                                                                                                                                                                                                                                                                                                                                                                                                                                                                                                                                                                                                                                                                                                                                                                                                                                                                                                                                                                                                                                                                                                                                                                                                                                                                                                                                                                                                                                                                                                                                                                                                                                                                                                                                                      | _       |      |
| Stock (Increase) / Decrease -33 Forex (Gain) / Loss -7 EBIDTA 231 Margin 9.4%                                                                                                                                                                                                                                                                                                                                                                                                                                                                                                                                                                                                                                                                                                                                                                                                                                                                                                                                                                                                                                                                                                                                                                                                                                                                                                                                                                                                                                                                                                                                                                                                                                                                                                                                                                                                                                                                                                                                                                                                                                                 | 239     |      |
| Forex (Gain) / Loss -7 EBIDTA 231 Margin 9.4%                                                                                                                                                                                                                                                                                                                                                                                                                                                                                                                                                                                                                                                                                                                                                                                                                                                                                                                                                                                                                                                                                                                                                                                                                                                                                                                                                                                                                                                                                                                                                                                                                                                                                                                                                                                                                                                                                                                                                                                                                                                                                 | 738     |      |
| EBIDTA 231<br>Margin 9.4%                                                                                                                                                                                                                                                                                                                                                                                                                                                                                                                                                                                                                                                                                                                                                                                                                                                                                                                                                                                                                                                                                                                                                                                                                                                                                                                                                                                                                                                                                                                                                                                                                                                                                                                                                                                                                                                                                                                                                                                                                                                                                                     | 12      |      |
| Margin 9.4%                                                                                                                                                                                                                                                                                                                                                                                                                                                                                                                                                                                                                                                                                                                                                                                                                                                                                                                                                                                                                                                                                                                                                                                                                                                                                                                                                                                                                                                                                                                                                                                                                                                                                                                                                                                                                                                                                                                                                                                                                                                                                                                   | 4       |      |
|                                                                                                                                                                                                                                                                                                                                                                                                                                                                                                                                                                                                                                                                                                                                                                                                                                                                                                                                                                                                                                                                                                                                                                                                                                                                                                                                                                                                                                                                                                                                                                                                                                                                                                                                                                                                                                                                                                                                                                                                                                                                                                                               | . 257   | -10% |
|                                                                                                                                                                                                                                                                                                                                                                                                                                                                                                                                                                                                                                                                                                                                                                                                                                                                                                                                                                                                                                                                                                                                                                                                                                                                                                                                                                                                                                                                                                                                                                                                                                                                                                                                                                                                                                                                                                                                                                                                                                                                                                                               | 6 11.5% |      |
| Other Income 28                                                                                                                                                                                                                                                                                                                                                                                                                                                                                                                                                                                                                                                                                                                                                                                                                                                                                                                                                                                                                                                                                                                                                                                                                                                                                                                                                                                                                                                                                                                                                                                                                                                                                                                                                                                                                                                                                                                                                                                                                                                                                                               | 19      |      |
| Interest & Finance Cost 59                                                                                                                                                                                                                                                                                                                                                                                                                                                                                                                                                                                                                                                                                                                                                                                                                                                                                                                                                                                                                                                                                                                                                                                                                                                                                                                                                                                                                                                                                                                                                                                                                                                                                                                                                                                                                                                                                                                                                                                                                                                                                                    | 90      |      |
| Cash Accruals 200                                                                                                                                                                                                                                                                                                                                                                                                                                                                                                                                                                                                                                                                                                                                                                                                                                                                                                                                                                                                                                                                                                                                                                                                                                                                                                                                                                                                                                                                                                                                                                                                                                                                                                                                                                                                                                                                                                                                                                                                                                                                                                             | 186     | 8%   |
| Depreciation 83                                                                                                                                                                                                                                                                                                                                                                                                                                                                                                                                                                                                                                                                                                                                                                                                                                                                                                                                                                                                                                                                                                                                                                                                                                                                                                                                                                                                                                                                                                                                                                                                                                                                                                                                                                                                                                                                                                                                                                                                                                                                                                               | 63      |      |
| Profit Before Taxes 118                                                                                                                                                                                                                                                                                                                                                                                                                                                                                                                                                                                                                                                                                                                                                                                                                                                                                                                                                                                                                                                                                                                                                                                                                                                                                                                                                                                                                                                                                                                                                                                                                                                                                                                                                                                                                                                                                                                                                                                                                                                                                                       | 123     | -4%  |
| Tax 13                                                                                                                                                                                                                                                                                                                                                                                                                                                                                                                                                                                                                                                                                                                                                                                                                                                                                                                                                                                                                                                                                                                                                                                                                                                                                                                                                                                                                                                                                                                                                                                                                                                                                                                                                                                                                                                                                                                                                                                                                                                                                                                        | 27      |      |
| Minority Interest -4                                                                                                                                                                                                                                                                                                                                                                                                                                                                                                                                                                                                                                                                                                                                                                                                                                                                                                                                                                                                                                                                                                                                                                                                                                                                                                                                                                                                                                                                                                                                                                                                                                                                                                                                                                                                                                                                                                                                                                                                                                                                                                          | 0       |      |
| Share of Profit / Loss in JV 1                                                                                                                                                                                                                                                                                                                                                                                                                                                                                                                                                                                                                                                                                                                                                                                                                                                                                                                                                                                                                                                                                                                                                                                                                                                                                                                                                                                                                                                                                                                                                                                                                                                                                                                                                                                                                                                                                                                                                                                                                                                                                                | 2       |      |
| Profit After Tax 102                                                                                                                                                                                                                                                                                                                                                                                                                                                                                                                                                                                                                                                                                                                                                                                                                                                                                                                                                                                                                                                                                                                                                                                                                                                                                                                                                                                                                                                                                                                                                                                                                                                                                                                                                                                                                                                                                                                                                                                                                                                                                                          | 98      | 4%   |
| Less : Exceptional Item 9                                                                                                                                                                                                                                                                                                                                                                                                                                                                                                                                                                                                                                                                                                                                                                                                                                                                                                                                                                                                                                                                                                                                                                                                                                                                                                                                                                                                                                                                                                                                                                                                                                                                                                                                                                                                                                                                                                                                                                                                                                                                                                     |         |      |
| Net Profit 93                                                                                                                                                                                                                                                                                                                                                                                                                                                                                                                                                                                                                                                                                                                                                                                                                                                                                                                                                                                                                                                                                                                                                                                                                                                                                                                                                                                                                                                                                                                                                                                                                                                                                                                                                                                                                                                                                                                                                                                                                                                                                                                 | 0       |      |

#### PAT growth 4%

**Exceptional items** includes retrenchment compensation and settlement of a disputed liability