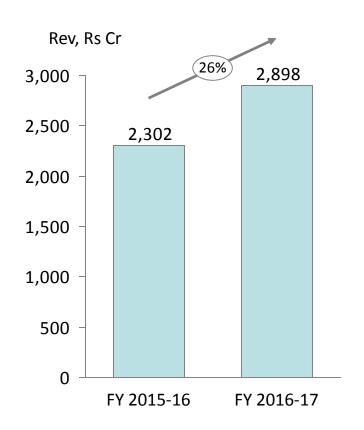

## **Brands & Retail Business grew topline by 26% in FY2017**

#### Strong revenue growth

### **Key highlights**

- Revenue growth of 26% achieved due to
  - 28% revenue growth in Brands/Other formats
  - 16% revenue growth in Unlimited
- Like to Like growth
  - 3.2% LTL growth in Power Brands
  - 27.8% LTL growth in Unlimited