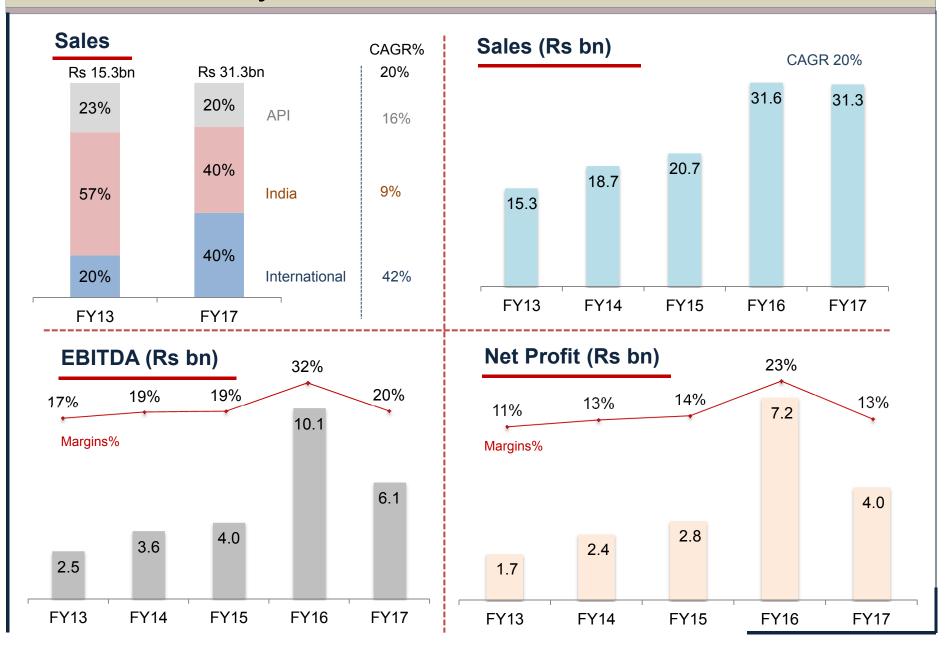

×    | ×        |
| Biologics    | ×    | ×        |
| NCEs         | ✓    | <b>~</b> |

#### Enablers

- People: Renewed focus on HR Talent acquisition and retention
- Process: Simple, clear structures Clear goals and empowerment Focus on compliance De-risk with systems Close monitoring

#### **Growth drivers**

 R&D:
 Rapidly expand breadth and quality of pipeline

 Doubled internal OSD grid.
 injectable, dermatology ophthalmology

 and oncology.
 Expanded grid 5 fold

 Partnerships to gain time
 Build manufacturing capacities rapidly, use CMOs

 US:
 > 80% of R&D spend towards US market

 On ground presence.
 Focus on quality and supply chain

 India:
 Emphasis on specialty segment

 Market share in identified therapy-important molecules

#### **Pipeline**



### Financials – 5 years



### Latest Shareholding Pattern



## THANK YOU