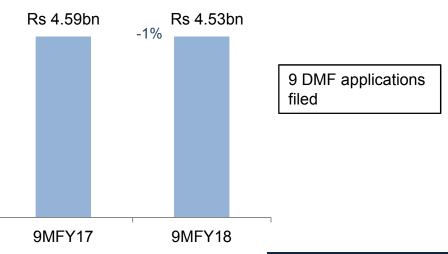

## Highlights – 9MFY18

#### **Financial Highlights**

| Particular (Rs bn) | 9MFY17 | 9MFY18 | Gr% |
|--------------------|--------|--------|-----|
| Net Sales          | 23.93  | 22.77  | -5% |
| EBITDA Pre R&D     | 7.89   | 7.51   | -5% |
| Margin %           | 33%    | 33%    |     |
| R&D                | 3.15   | 2.90   | -8% |
| R&D %              | 13%    | 13%    |     |
| EBITDA Post R&D    | 4.80   | 4.68   | -3% |
| Margin %           | 20%    | 21%    |     |
| Net Profit         | 3.07   | 3.17   | 3%  |
|                    |        |        |     |