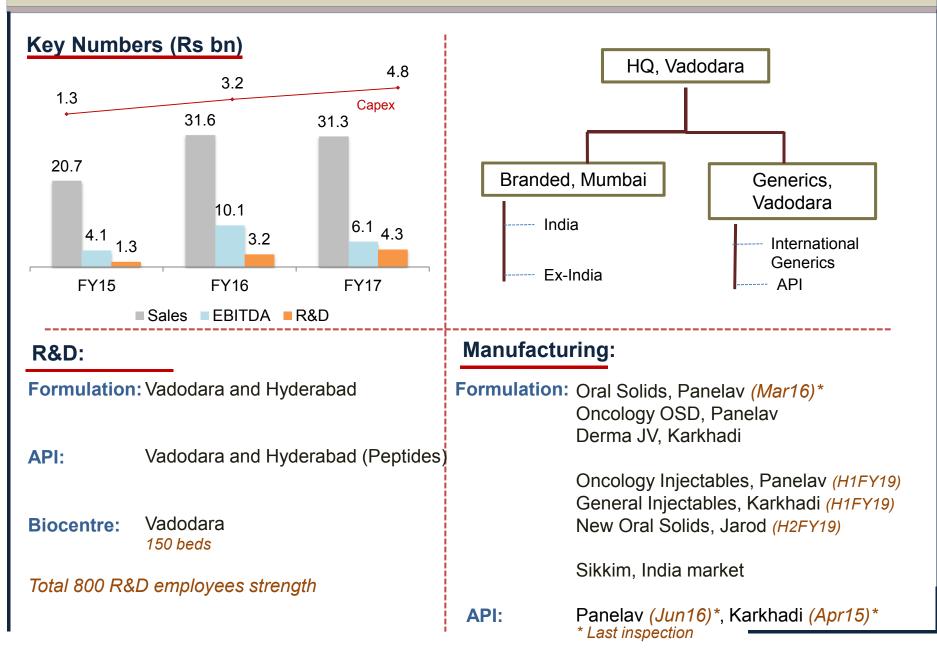

n %           | 20%    | 21%    |     |
| Net Profit         | 3.07   | 3.17   | 3%  |
|                    |        |        |     |

#### **International Generics**







## Highlights – FY17

### **Financial Highlights**

| Particular (Rs bn) | FY16  | FY17  | Gr%  |
|--------------------|-------|-------|------|
| Net Sales          | 31.62 | 31.31 | -1%  |
| EBITDA Pre R&D     | 13.13 | 10.25 | -22% |
| Margin %           | 42%   | 33%   |      |
| R&D                | 3.16  | 4.27  | 35%  |
| R&D %              | 10%   | 14%   |      |
| EBITDA Post R&D    | 10.07 | 6.11  | -39% |
| Margin %           | 32%   | 20%   |      |
| Net Profit         | 7.20  | 4.01  | -44% |
|                    |       |       |      |

#### **International Generics**





FY17

FY16

### **Business**



### **International Generics**



### India Formulations



#### **Marketing Organisation**

- 5000 + marketing team
- 17 marketing divisions
- > 170 products, 15% of products in NLEM

#### **Key Achievements**

- Successful key new launches
   Tellzy, Rekool, Gestofit, Ovigyn D, Rosave, Richar
   Last 5 year new launches cover 2% of market share and
   contribute 19% of sales.
   90% new launches in specialty
- 5 brands in top 300 Azithral, Althrocin, Wikoryl, Gestofit, Roxid

## Therapy-wise Performance Q3FY18

|                |                            | Q3 FY 2018               |                            |                             | Q3 FY 2017                 |                          |                            |                             |
|----------------|------------