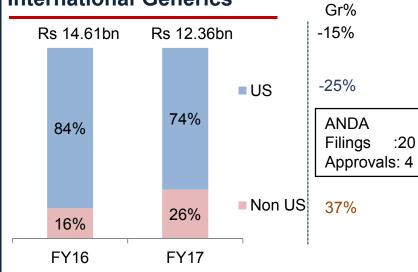

## Highlights – FY17

### **Financial Highlights**

| Particular (Rs bn) | FY16  | FY17  | Gr%  |
|--------------------|-------|-------|------|
| Net Sales          | 31.62 | 31.31 | -1%  |
| EBITDA Pre R&D     | 13.13 | 10.25 | -22% |
| Margin %           | 42%   | 33%   |      |
| R&D                | 3.16  | 4.27  | 35%  |
| R&D %              | 10%   | 14%   |      |
| EBITDA Post R&D    | 10.07 | 6.11  | -39% |
| Margin %           | 32%   | 20%   |      |
| Net Profit         | 7.20  | 4.01  | -44% |
|                    |       |       |      |

#### **International Generics**

FY17

FY16

### **International Generics**