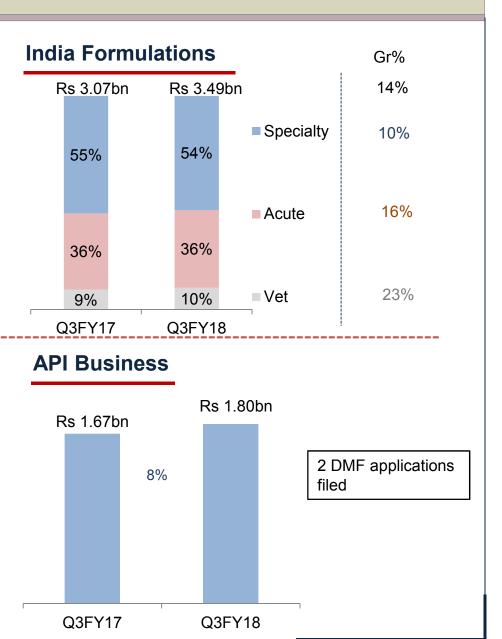

cular                                                                      |
| 2017 | Acquisition of Orit Laboratories LLC, USA                                                    |

## Highlights – Q3FY18

### **Financial Highlights**

| Particular (Rs bn) | Q3FY17 | Q3FY18 | Gr%  |
|--------------------|--------|--------|------|
| Net Sales          | 7.77   | 8.40   | 8%   |
| EBITDA Pre R&D     | 2.62   | 2.81   | 7%   |
| Margin %           | 34%    | 33%    |      |
| R&D                | 1.21   | 0.98   | -19% |
| R&D %              | 16%    | 12%    |      |
| EBITDA Post R&D    | 1.45   | 1.88   | 29%  |
| Margin %           | 19%    | 22%    |      |
| Net Profit         | 0.86   | 1.31   | 52%  |
|                    |        |        |      |

#### **International Generics**





## Highlights – 9MFY18

#### **Financial Highlights**

| Particular (Rs bn) | 9MFY17 | 9MFY18 | Gr% |
|--------------------|--------|--------|-----|
| Net Sales          | 23.93  | 22.77  | -5% |
| EBITDA Pre R&D     | 7.89   | 7.51   | -5% |
| Margin %           | 33%    | 33%    |     |
| R&D                | 3.15   | 2.90   | -8% |
| R&D %              | 13%    | 13%    |     |
| EBITDA Post R&D    | 4.80   | 4.68   | -3% |
| Margin %           | 20%    | 21%    |     |
| Net Profit         | 3.07   | 3.17   | 3%  |
|                    |        |        |     |

#### **International Generics**







## Highlights – FY17

### **Financial Highlights**

| Particular (Rs bn) | FY16  | FY17  | Gr%  |
|--------------------|-------|-------|------|
| Net Sales          | 31.62 | 31.31 | -1%