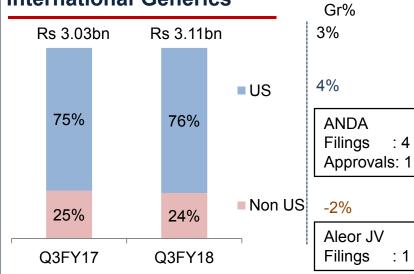

bicular                                                                      |
| 2017 | Acquisition of Orit Laboratories LLC, USA                                                    |

## Highlights – Q3FY18

### **Financial Highlights**

| Particular (Rs bn) | Q3FY17 | Q3FY18 | Gr%  |
|--------------------|--------|--------|------|
| Net Sales          | 7.77   | 8.40   | 8%   |
| EBITDA Pre R&D     | 2.62   | 2.81   | 7%   |
| Margin %           | 34%    | 33%    |      |
| R&D                | 1.21   | 0.98   | -19% |
| R&D %              | 16%    | 12%    |      |
| EBITDA Post R&D    | 1.45   | 1.88   | 29%  |
| Margin %           | 19%    | 22%    |      |
| Net Profit         | 0.86   | 1.31   | 52%  |
|                    |        |        |      |

#### **International Generics**





## Highlights – 9MFY18

#### **Financial Highlights**

| Particular (Rs bn) | 9MFY17 | 9MFY18 | Gr% |
|--------------------|--------|--------|-----|
| Net Sales          | 23.93  | 22.77  | -5% |
| EBITDA Pre R&D     | 7.89   | 7.51   | -5% |
| Margin %           | 33%    | 33%    |     |
| R&D                | 3.15   | 2.90   | -8% |
| R&D %              | 13%    | 13%    |     |
| EBITDA Post R&D    | 4.80   | 4.68   | -3% |
| Margin %           | 20%    | 21%    |     |
| Net Profit         | 3.07   | 3.17   | 3%  |
|                    |        |        |     |

#### **International Generics**







## Highlights – FY17

### **Financial Highlights**

| Particular (Rs bn) | FY16  | FY17  | Gr%  |
|--------------------|-------|-------|------|
| Net Sales          | 31.62 | 31.31 | -