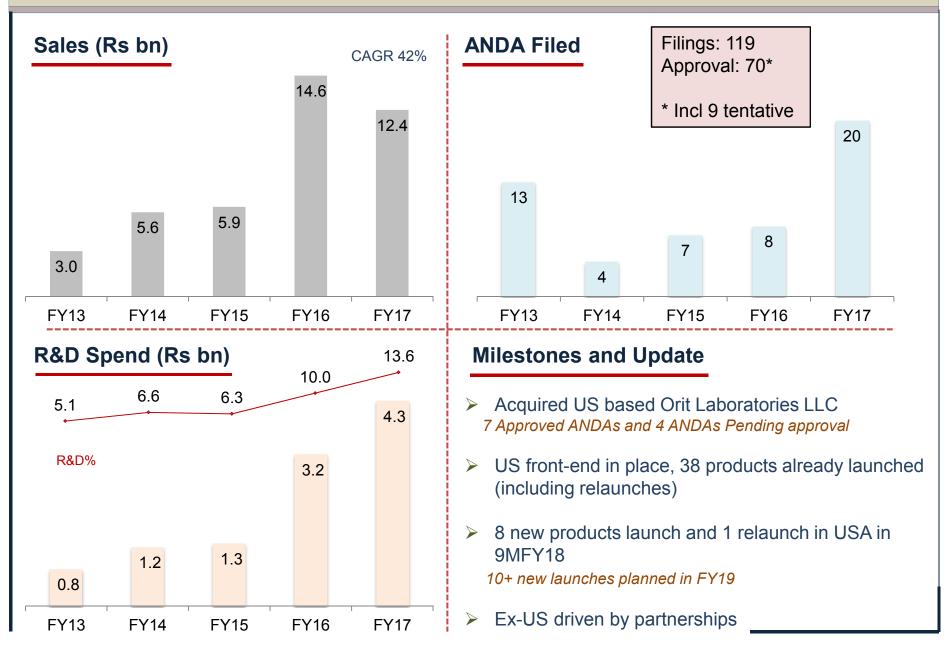

|
| Net Profit         | 3.07   | 3.17   | 3%  |
|                    |        |        |     |

#### **International Generics**







## Highlights – FY17

### **Financial Highlights**

| Particular (Rs bn) | FY16  | FY17  | Gr%  |
|--------------------|-------|-------|------|
| Net Sales          | 31.62 | 31.31 | -1%  |
| EBITDA Pre R&D     | 13.13 | 10.25 | -22% |
| Margin %           | 42%   | 33%   |      |
| R&D                | 3.16  | 4.27  | 35%  |
| R&D %              | 10%   | 14%   |      |
| EBITDA Post R&D    | 10.07 | 6.11  | -39% |
| Margin %           | 32%   | 20%   |      |
| Net Profit         | 7.20  | 4.01  | -44% |
|                    |       |       |      |

#### **International Generics**





FY17

FY16

### **Business**



### **International Generics**



### India Formulations



#### **Marketing Organisation**

- 5000 + marketing team
- 17 marketing divisions
- > 170 products, 15% of products in NLEM

#### **Key Achievements**

- Successful key new launches
   Tellzy, Rekool, Gestofit, Ovigyn D, Rosave, Richar
   Last 5 year new launches cover 2% of market share and
   contribute 19% of sales.
   90% new launches in specialty
- 5 brands in top 300 Azithral, Althrocin, Wikoryl, Gestofit, Roxid

## Therapy-wise Performance Q3FY18

|                |                            | Q3 FY 2018               |                            |                             | Q3 FY 2017                 |                          |                            |                             |
|----------------|----------------------------|-----------------