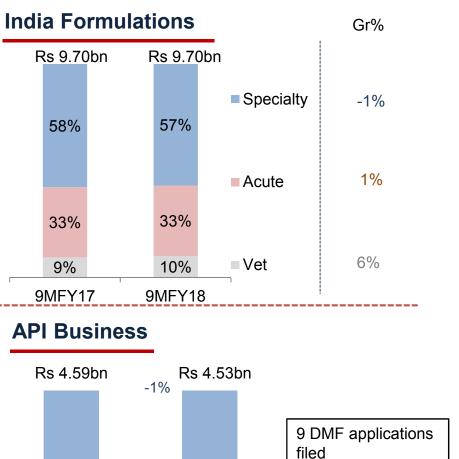

| 29%  |
| Margin %           | 19%    | 22%    |      |
| Net Profit         | 0.86   | 1.31   | 52%  |
|                    |        |        |      |

#### **International Generics**





## Highlights – 9MFY18

#### **Financial Highlights**

| Particular (Rs bn) | 9MFY17 | 9MFY18 | Gr% |
|--------------------|--------|--------|-----|
| Net Sales          | 23.93  | 22.77  | -5% |
| EBITDA Pre R&D     | 7.89   | 7.51   | -5% |
| Margin %           | 33%    | 33%    |     |
| R&D                | 3.15   | 2.90   | -8% |
| R&D %              | 13%    | 13%    |     |
| EBITDA Post R&D    | 4.80   | 4.68   | -3% |
| Margin %           | 20%    | 21%    |     |
| Net Profit         | 3.07   | 3.17   | 3%  |
|                    |        |        |     |

#### **International Generics**







## Highlights – FY17

### **Financial Highlights**

| Particular (Rs bn) | FY16  | FY17  | Gr%  |
|--------------------|-------|-------|------|
| Net Sales          | 31.62 | 31.31 | -1%  |
| EBITDA Pre R&D     | 13.13 | 10.25 | -22% |
| Margin %           | 42%   | 33%   |      |
| R&D                | 3.16  | 4.27  | 35%  |
| R&D %              | 10%   | 14%   |      |
| EBITDA Post R&D    | 10.07 | 6.11  | -39% |
| Margin %           | 32%   | 20%   |      |
| Net Profit         | 7.20  | 4.01  | -44% |
|                    |       |       |      |

#### **International Generics**





FY17

FY16

### **Business**



### **International Generics**



### India Formulations



#### **Marketing Organisation**

- 5000 + marketing team
- 17 marketing divisions
- > 170 products, 15% of p