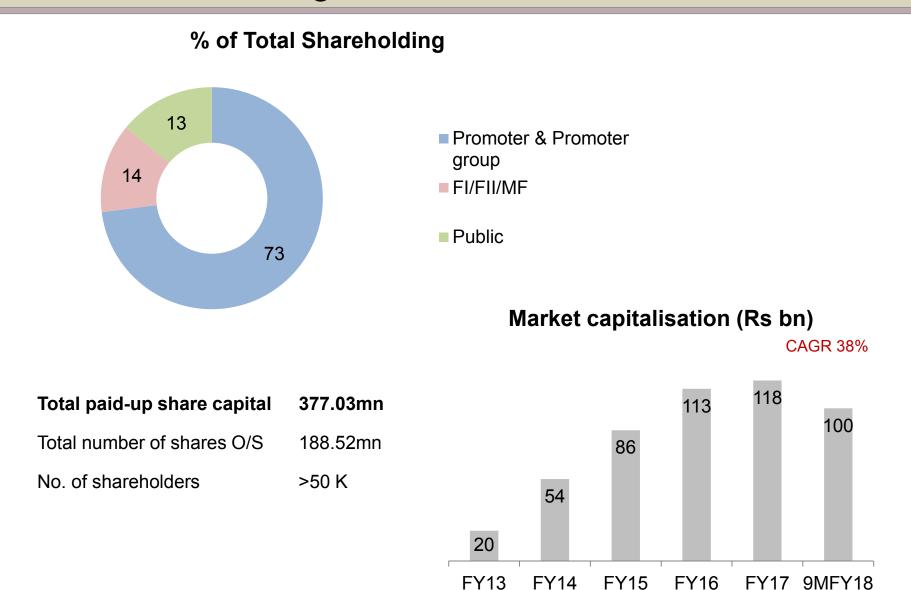

×    | ×        |
| NCEs         | ✓    | <b>~</b> |

#### Enablers

- People: Renewed focus on HR Talent acquisition and retention
- Process: Simple, clear structures Clear goals and empowerment Focus on compliance De-risk with systems Close monitoring

#### **Growth drivers**

 R&D:
 Rapidly expand breadth and quality of pipeline

 Doubled internal OSD grid.
 injectable, dermatology ophthalmology

 and oncology.
 Expanded grid 5 fold

 Partnerships to gain time
 Build manufacturing capacities rapidly, use CMOs

 US:
 > 80% of R&D spend towards US market

 On ground presence.
 Focus on quality and supply chain

 India:
 Emphasis on specialty segment

 Market share in identified therapy-important molecules

#### **Pipeline**



### Financials – 5 years



### Latest Shareholding Pattern



## THANK YOU