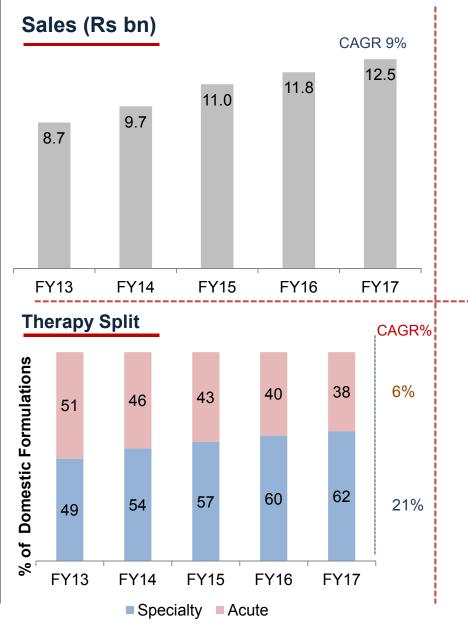

### India Formulations

#### **Marketing Organisation**

- 5000 + marketing team
- 17 marketing divisions
- > 170 products, 15% of products in NLEM

#### **Key Achievements**

- Successful key new launches
   Tellzy, Rekool, Gestofit, Ovigyn D, Rosave, Richar
   Last 5 year new launches cover 2% of market share and
   contribute 19% of sales.
   90% new launches in specialty
- 5 brands in top 300 Azithral, Althrocin, Wikoryl, Gestofit, Roxid