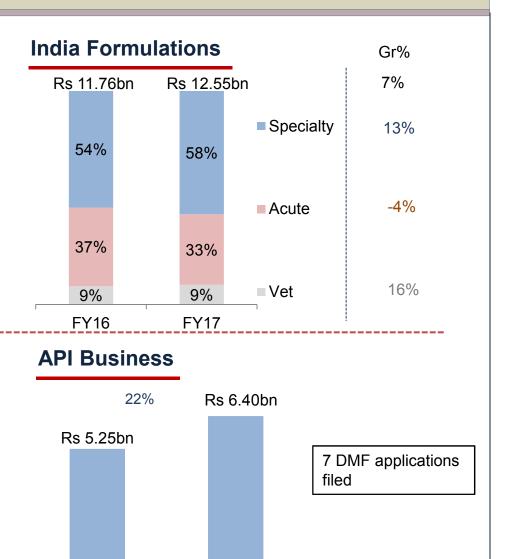

### India Formulations

#### **Marketing Organisation**

- 5000 + marketing team
- 17 marketing divisions
- > 170 products, 15% of products in NLEM

#### **Key Achievements**

- Successful key new launches
   Tellzy, Rekool, Gestofit, Ovigyn D, Rosave, Richar
   Last 5 year new launches cover 2% of market share and
   contribute 19% of sales.
   90% new launches in specialty
- 5 brands in top 300 Azithral, Althrocin, Wikoryl, Gestofit, Roxid