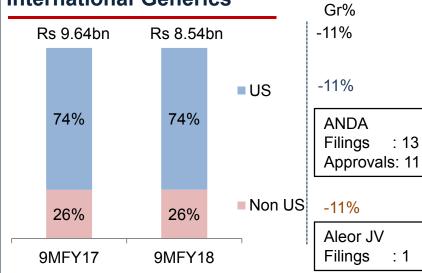

| 29%  |
| Margin %           | 19%    | 22%    |      |
| Net Profit         | 0.86   | 1.31   | 52%  |
|                    |        |        |      |

#### **International Generics**





## Highlights – 9MFY18

#### **Financial Highlights**

| Particular (Rs bn) | 9MFY17 | 9MFY18 | Gr% |
|--------------------|--------|--------|-----|
| Net Sales          | 23.93  | 22.77  | -5% |
| EBITDA Pre R&D     | 7.89   | 7.51   | -5% |
| Margin %           | 33%    | 33%    |     |
| R&D                | 3.15   | 2.90   | -8% |
| R&D %              | 13%    | 13%    |     |
| EBITDA Post R&D    | 4.80   | 4.68   | -3% |
| Margin %           | 20%    | 21%    |     |
| Net Profit         | 3.07   | 3.17   | 3%  |
|                    |        |        |     |

#### **International Generics**







## Highlights – FY17

### **Financial Highlights**

| Particular (Rs bn) | FY16  | FY17  | Gr%  |
|--------------------|-------|-------|------|
| Net Sales          | 31.62 | 31.31 | -1%  |
| EBITDA Pre R&D     | 13.13 | 10.25 | -22% |
| Margin %           | 42%   | 33%   |      |
| R&D                | 3.16  | 4.27  | 35%  |
| R&D %              | 10%   | 14%   |      |
| EBITDA Post R&D    | 10.07 | 6.11  | -39% |
| Margin %           | 32%   | 20%   |      |
| Net Profit         | 7.20  | 4.01  | -44% |
|                    |       |       |      |

#### **International Generics**





FY17

FY16

### **Business**



### **International Generics**



### India Formulations



#### **Marketing Organisation**

- 5000 + marketing team
- 17 marketing divisions
- > 170 products, 15% of