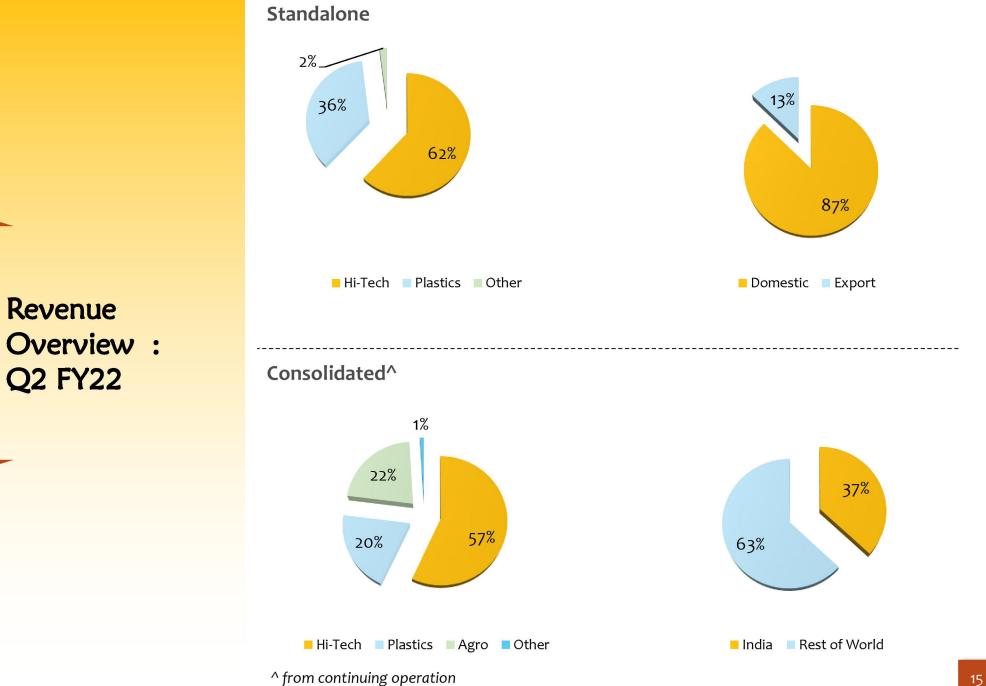

## **Standalone Revenue**

| 1H FY22             | Revenue | Growth<br>y-o-y | EBIDTA | % to revenue |
|---------------------|---------|-----------------|--------|--------------|
| Hi-tech Agri Inputs | 8,440   | 61.9%           | 1,711  | 20.3%        |
| Plastic             | 4,731   | 34.8%           | 275    | 5.8%         |
| Other               | 182     | 190.5%          | -33    | -18.0%       |
| Total               | 13,353  | 52.0%           | 1,953  | 14.6%        |

#### Rs. Mn

Rs. Mn

| 1H FY22             | Revenue | Growth<br>y-o-y | EBIDTA | % to revenue |
|---------------------|---------|-----------------|--------|--------------|
| Hi-tech Agri Inputs | 20,178  | <b>34.9</b> %   | 3,737  | 18.5%        |
| Plastic             | 6,742   | 41.8%           | 4,04   | 6.0%         |
| Agro / Food         | 7,151   | 26.6%           | 9,43   | 13.2%        |
| Other               | 150     | 196.6%          | -119   |              |
| Total               | 34,221  | <b>34.7</b> %   | 4,966  | 14.5%        |

## **Exports from India**

Growth 1H FY22 Revenue у-о-у Hi-tech Agri Inputs **38.8**% 1,017 Plastic 692 **92.6**% Agro /Food 36.0% 2,010 Total 44.7% 3,719

Segment Overview: 1H FY22