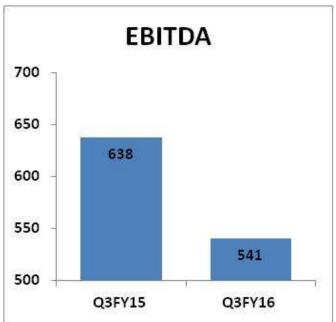

# **Q3 FY16 Results Overview**

| in Rs. Lakhs | Q3FY16  | Q3FY15  | % YoY   | Q2FY16  | % QoQ   |
|--------------|---------|---------|---------|---------|---------|
| Revenue      | 3988.06 | 4375.75 | -8.86%  | 4269.25 | -6.59%  |
| EBITDA       | 540.96  | 638.08  | -15.22% | 608.15  | -11.05% |
| % margin     | 13.56%  | 14.58%  |         | 14.24%  |         |
| PBT          | 248.75  | 298.52  | -16.67% | 266.54  | -6.67%  |
| PAT          | 161.17  | 144.79  | 11.31%  | 212.73  | -24.24% |

## **Q3 FY16 Performance**

In Rs. Lakhs