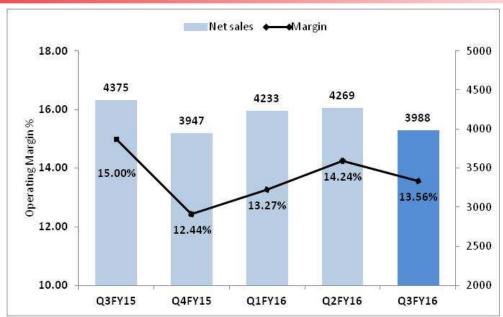

# **Q3 FY16 Results Overview**

| in Rs. Lakhs | Q3FY16  | Q3FY15  | % YoY   | Q2FY16  | % QoQ   |
|--------------|---------|---------|---------|---------|---------|
| Revenue      | 3988.06 | 4375.75 | -8.86%  | 4269.25 | -6.59%  |
| EBITDA       | 540.96  | 638.08  | -15.22% | 608.15  | -11.05% |
| % margin     | 13.56%  | 14.58%  |         | 14.24%  |         |
| PBT          | 248.75  | 298.52  | -16.67% | 266.54  | -6.67%  |
| PAT          | 161.17  | 144.79  | 11.31%  | 212.73  | -24.24% |

## **Q3 FY16 Performance**

In Rs. Lakhs