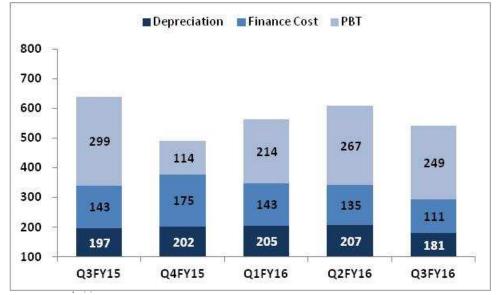

# **Q3 FY16 Results Overview**

| in Rs. Lakhs | Q3FY16  | Q3FY15  | % YoY   | Q2FY16  | % QoQ   |
|--------------|---------|---------|---------|---------|---------|
| Revenue      | 3988.06 | 4375.75 | -8.86%  | 4269.25 | -6.59%  |
| EBITDA       | 540.96  | 638.08  | -15.22% | 608.15  | -11.05% |
| % margin     | 13.56%  | 14.58%  |         | 14.24%  |         |
| PBT          | 248.75  | 298.52  | -16.67% | 266.54  | -6.67%  |
| PAT          | 161.17  | 144.79  | 11.31%  | 212.73  | -24.24% |

### **FY16 Performance**

In Rs. Lakhs