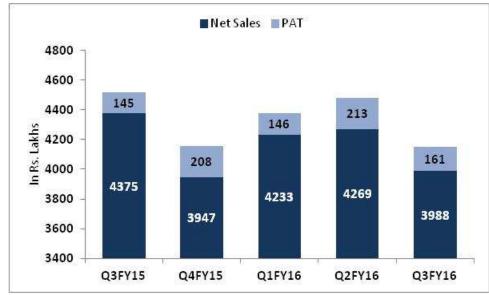

# **Q3 FY16 Results Overview**

| in Rs. Lakhs | Q3FY16  | Q3FY15  | % YoY   | Q2FY16  | % QoQ   |
|--------------|---------|---------|---------|---------|---------|
| Revenue      | 3988.06 | 4375.75 | -8.86%  | 4269.25 | -6.59%  |
| EBITDA       | 540.96  | 638.08  | -15.22% | 608.15  | -11.05% |
| % margin     | 13.56%  | 14.58%  |         | 14.24%  |         |
| PBT          | 248.75  | 298.52  | -16.67% | 266.54  | -6.67%  |
| PAT          | 161.17  | 144.79  | 11.31%  | 212.73  | -24.24% |

## **Q3 FY16 Performance**

In Rs. Lakhs

### **FY16 Performance**

In Rs. Lakhs