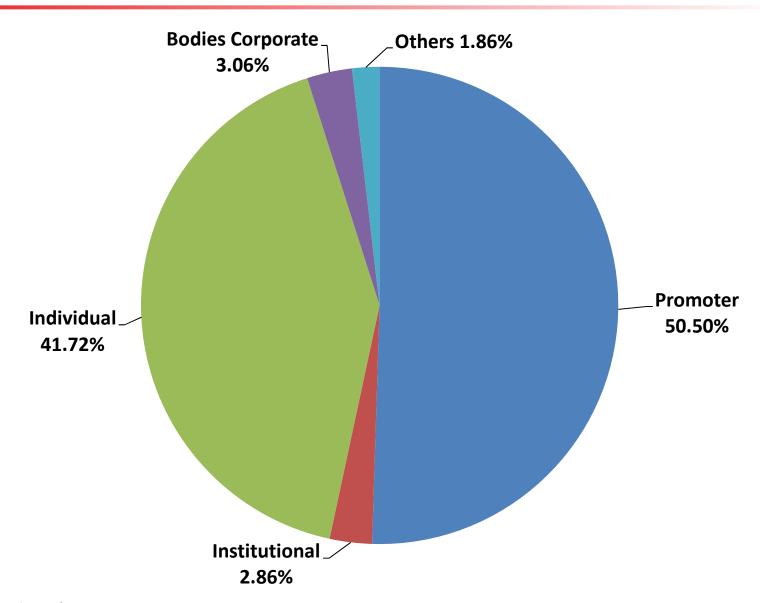

-16.67% | 266.54  | -6.67%  |
| PAT          | 161.17  | 144.79  | 11.31%  | 212.73  | -24.24% |

## **Q3 FY16 Performance**



In Rs. Lakhs







### **FY16 Performance**



In Rs. Lakhs









# **Company Overview**



### **Products Classification**















### **Major Products**





**BICYCLE VALVES** 



MOTORCYCLE VALVES



SCOOTER VALVES



SCOOTER TUBELESS VALVES



INDUSTRIAL VEHICLE VALVES



PASSENGER CAR VALVES



PASSENGER CAR TUBELESS VALVES



TRACTOR VALVES



TRUCK & BUS VALVES



VALVE CORES TIGHTNERS



WATER FILLING ADAPTERS



CURING BAG VALVES



**VALVE CORES** 



**VALVE CAPS** 



BRIDGE WASHERS



RIM NUTS

#### **Customers – Domestic and International**



















GOOD YEAR







































# **Capital Structure**



11



http://www.tritonvalves.com

### **Board of Directors & Key Management Personnel**





S K Welling, Non-executive Chairman



Anuradha M Gokarn, Director



B R Pai, Independent Director



Aditya M Gokarn, MD



V. Sridhar, CFO

### **Shareprice Movement October – December 2015**







Investor Relations:- investors@tritonvalves.com

Company Identification Number (CIN): L25119KA1975PLC002867

Sunrise Chambers, 22 Ulsoor Road, Bangalore, Karnataka, India

T: +91 80 25588965/966

F: +91 80 25586483