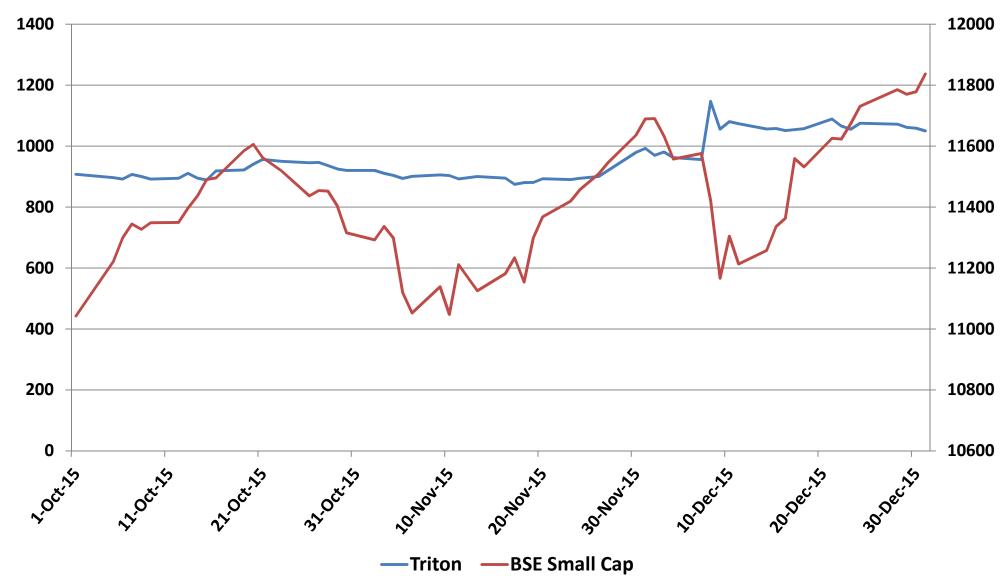

### **Shareprice Movement October – December 2015**

Investor Relations:- investors@tritonvalves.com

Company Identification Number (CIN): L25119KA1975PLC002867

Sunrise Chambers, 22 Ulsoor Road, Bangalore, Karnataka, India