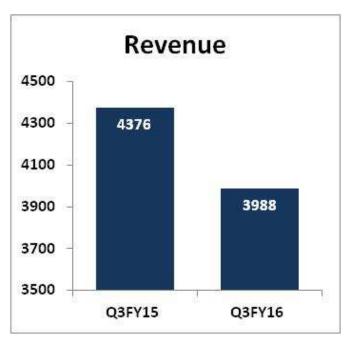

# **Q3 FY16 Results Overview**

| in Rs. Lakhs | Q3FY16  | Q3FY15  | % YoY   | Q2FY16  | % QoQ   |
|--------------|---------|---------|---------|---------|---------|
| Revenue      | 3988.06 | 4375.75 | -8.86%  | 4269.25 | -6.59%  |
| EBITDA       | 540.96  | 638.08  | -15.22% | 608.15  | -11.05% |
| % margin     | 13.56%  | 14.58%  |         | 14.24%  |         |
| PBT          | 248.75  | 298.52  | -16.67% | 266.54  | -6.67%  |
| PAT          | 161.17  | 144.79  | 11.31%  | 212.73  | -24.24% |

## **Q3 FY16 Performance**

In Rs. Lakhs