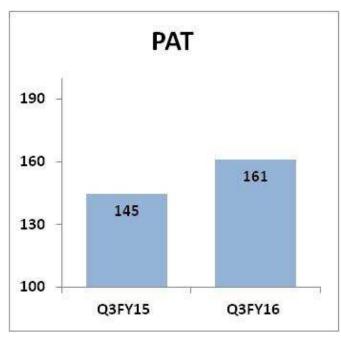

# **Q3 FY16 Results Overview**

| in Rs. Lakhs | Q3FY16  | Q3FY15  | % YoY   | Q2FY16  | % QoQ   |
|--------------|---------|---------|---------|---------|---------|
| Revenue      | 3988.06 | 4375.75 | -8.86%  | 4269.25 | -6.59%  |
| EBITDA       | 540.96  | 638.08  | -15.22% | 608.15  | -11.05% |
| % margin     | 13.56%  | 14.58%  |         | 14.24%  |         |
| PBT          | 248.75  | 298.52  | -16.67% | 266.54  | -6.67%  |
| PAT          | 161.17  | 144.79  | 11.31%  | 212.73  | -24.24% |

## **Q3 FY16 Performance**

In Rs. Lakhs