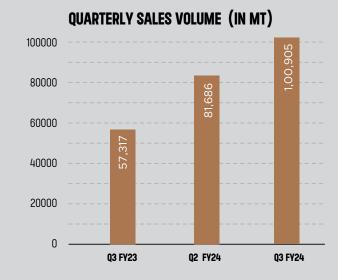

d its highest ever quarterly sales volume of **1,00,905 MT**, exhibiting a rigorous and robust growth of **76.05%** over Q3 FY23 driven by healthy demand for its structural steel tubes and pipes finding application in infrastructure and industrial sectors in both domestic and international markets

In terms of 9MFY24 performance, The Company continues to scale significant milestone and has recorded highest ever 9M sales volume reaching an unprecedented **2,59,933 MT**, surpassing FY23 sales volume of **2,40,316 MT** and demonstrating a robust growth of **62.32%** compared to 9M FY23. JTL witnessed a remarkable increase in sales of value-added products, with a substantial **46.79%** growth, rising from **54,837 MT** in 9M FY23 to **80,497 MT** in 9M FY24.



#### 9M SALES VOLUME (IN MT)





#### 9M SALES MIX (IN MT)

COMMERCIAL GRADE PRODUCTS Value-Added Products



#### QUARTERLY SALES MIX (IN MT)



## Financial Snapshot

#### **Consolidated Financial Performance Snapshot:**









QUARTERLY PAT (Rs. Mn.) PAT Margin % —

400

300

200

100

0



#### QUARTERLY REVENUE PER TON





## **Financial Snapshot**









9M FY23

9M FY24





### Consolidated Income Statement Highlights



| Particulars (Rs. Mn)                                               | Q3 FY24  | Q3 FY23  | YoY%     | Q2 FY24  | 9M FY24   | 9M FY23   | YoY (%) |
|--------------------------------------------------------------------|----------|----------|----------|----------|-----------|-----------|---------|
| Volume (Consolidated Data)                                         | 1,00,905 | 57,317   | 76