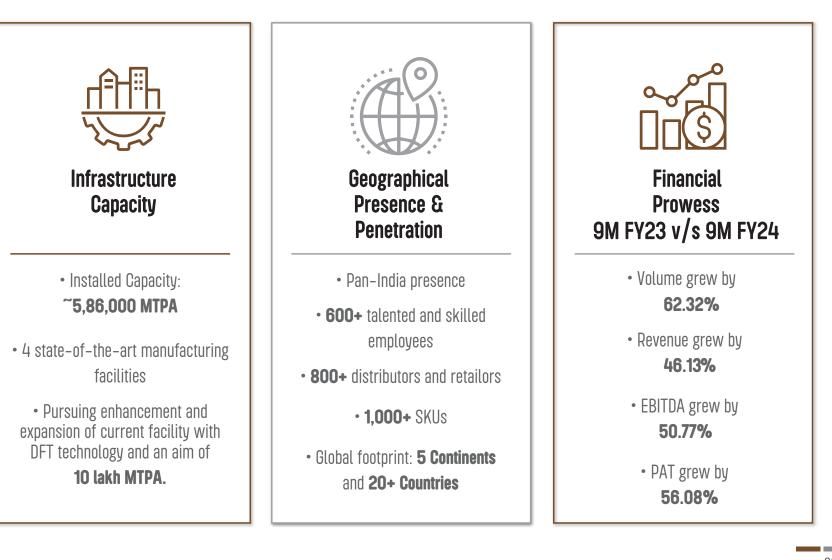

# JTL At A Glance

### Geographical Presence

JTL has a pan-India presence and has a diverse geographic footprint, providing products to over 20 nations in 5 continents.