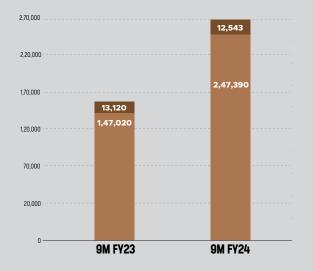

#### <u>REG: INVESTOR PRESENTATION ON UN-AUDITED FINANCIAL RESULTS FOR THE THIRD QUARTER</u> AND NINE MONTHS ENDED 31<sup>ST</sup> DECEMBER, 2023.

Dear Sir/Ma'am,

Pursuant to Regulation 30 and other applicable provisions, if any, of SEBI (Listing Obligations and Disclosure Requirements) Regulations, 2015, Please find attached herewith detailed Investors Presentation on Unaudited Financial Results for the Third Quarter and Nine months ended 31<sup>st</sup> December, 2023.