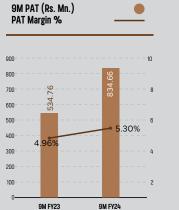

he Company continues to scale significant milestone and has recorded highest ever 9M sales volume reaching an unprecedented **2,59,933 MT**, surpassing FY23 sales volume of **2,40,316 MT** and demonstrating a robust growth of **62.32%** compared to 9M FY23. JTL witnessed a remarkable increase in sales of value-added products, with a substantial **46.79%** growth, rising from **54,837 MT** in 9M FY23 to **80,497 MT** in 9M FY24.



#### 9M SALES VOLUME (IN MT)





#### 9M SALES MIX (IN MT)

COMMERCIAL GRADE PRODUCTS Value-Added Products



#### QUARTERLY SALES MIX (IN MT)



## Financial Snapshot

#### **Consolidated Financial Performance Snapshot:**









QUARTERLY PAT (Rs. Mn.) PAT Margin % —

400

300

200

100

0



#### QUARTERLY REVENUE PER TON





## **Financial Snapshot**









9M FY23

9M FY24





### Consolidated Income Statement Highlights



| Particulars (Rs. Mn)                                               | Q3 FY24  | Q3 FY23  | YoY%     | Q2 FY24  | 9M FY24   | 9M FY23   | YoY (%) |
|--------------------------------------------------------------------|----------|----------|----------|----------|-----------|-----------|---------|
| Volume (Consolidated Data)                                         | 1,00,905 | 57,317   | 76.05%   | 81,686   | 2,59,933  | 1,60,139  | 62.32%  |
| Revenue from operations                                            | 5,673.86 | 3,433.31 | 65.26%   | 5,021.01 | 15,742.89 | 10,772.94 | 46.13%  |
| Total Expenses excluding Depreciation, Amortization & Finance Cost | 5,248.77 | 3,142.84 | 67.01%   | 4,646.85 | 14,588.34 | 10,