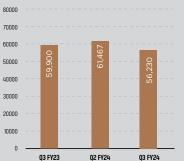

In terms of 9MFY24 performance, The Company continues to scale significant milestone and has recorded highest ever 9M sales volume reaching an unprecedented **2,59,933 MT**, surpassing FY23 sales volume of **2,40,316 MT** and demonstrating a robust growth of **62.32%** compared to 9M FY23. JTL witnessed a remarkable increase in sales of value-added products, with a substantial **46.79%** growth, rising from **54,837 MT** in 9M FY23 to **80,497 MT** in 9M FY24.



#### 9M SALES VOLUME (IN MT)





#### 9M SALES MIX (IN MT)

COMMERCIAL GRADE PRODUCTS Value-Added Products



#### QUARTERLY SALES MIX (IN MT)



## Financial Snapshot

#### **Consolidated Financial Performance Snapshot:**









QUARTERLY PAT (Rs. Mn.) PAT Margin % —

400

300

200

100

0



#### QUARTERLY REVENUE PER TON





## **Financial Snapshot**









9M FY23

9M FY24





### Consolidated Income Statement Highlights



| Particulars (Rs. Mn)                                               | Q3 FY24  | Q3 FY23  | YoY%     | Q2 FY24  | 9M FY24   | 9M FY23   | YoY (%) |
|--------------------------------------------------------------------|----------|----------|----------|----------|-----------|-----------|---------|
| Volume (Consolidated Data)                                         | 1,00,905 | 57,317   | 76.05%   | 81,686   | 2,59,933  | 1,60,139  | 62.32%  |
| Revenue from operations                                            | 5,673.86 | 3,433.31 | 65.26%   | 5,021.01 | 15,742.89 | 10,772.94 | 46.13%  |
| Total Expenses excluding Depreciation, Amortization & Finance Cost | 5,248.77 | 3,142.84 | 67