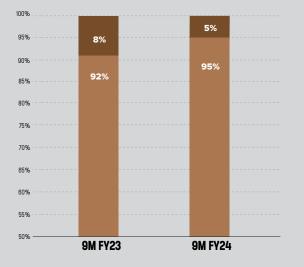

| BS 1775<br>BS 6323 / 1982 | JIS G3345/1983       | EN 10219             |  |
| IS 4923/1997               | ASTM A500<br>GRA / 1993 | BS 6363                   | JIS G3466/1982       | EN 10219             |  |
| IS 4270 / 2001             | -                       | BS 879                    | _                    | _                    |  |
| IS 3589 / 2001             | -                       | BS 5534                   | -                    | -                    |  |
| IS 9537 / II               | _                       | BS4568                    | _                    | -                    |  |

JTL's products quality is in line and complies with international standards

JTL INDUSTRIES LIMITED

#### Quarterly Geography Wise Sales Mix

#### **GEOGRAPHY SALES MIX (%)**













#### Products Offered & Industries Catered To







### Clients





# Contd..





### Certification

#### **PERFORMANCE CERTIFICATE**



**ISO CERTIFICATION** 

## Industry Overview

Indian steel demand shows a strong correlation with GDP. While Indian GDP is forecasted to grow at **6.7%** in FY24 and then maintain a run-rate of c.7%, we expected steel demand to grow at a better rate of c.10% for FY24. **ERW pipes to grow at a faster pace than the steel industry – at 12-13% in FY24** and then by 8–9% for the next couple of years considering it is still in the process of replacing some traditional long products that were previously used in construction



Investor Presentation January 2024



Source: IEA, PhillipCapital India Research

# Growth Opportunities

The demand for str