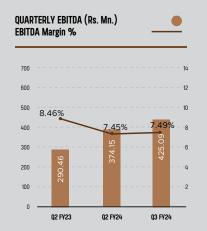

#### <u>REG: INVESTOR PRESENTATION ON UN-AUDITED FINANCIAL RESULTS FOR THE THIRD QUARTER</u> AND NINE MONTHS ENDED 31<sup>ST</sup> DECEMBER, 2023.

Dear Sir/Ma'am,

Pursuant to Regulation 30 and other applicable provisions, if any, of SEBI (Listing Obligations and Disclosure Requirements) Regulations, 2015, Please find attached herewith detailed Investors Presentation on Unaudited Financial Results for the Third Quarter and Nine months ended 31<sup>st</sup> December, 2023.