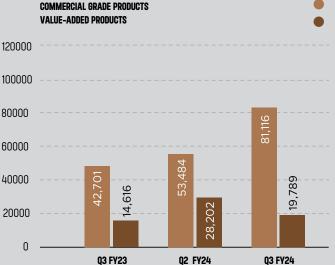

** over Q3 FY23 driven by healthy demand for its structural steel tubes and pipes finding application in infrastructure and industrial sectors in both domestic and international markets

In terms of 9MFY24 performance, The Company continues to scale significant milestone and has recorded highest ever 9M sales volume reaching an unprecedented **2,59,933 MT**, surpassing FY23 sales volume of **2,40,316 MT** and demonstrating a robust growth of **62.32%** compared to 9M FY23. JTL witnessed a remarkable increase in sales of value-added products, with a substantial **46.79%** growth, rising from **54,837 MT** in 9M FY23 to **80,497 MT** in 9M FY24.



#### 9M SALES VOLUME (IN MT)





#### 9M SALES MIX (IN MT)

COMMERCIAL GRADE PRODUCTS Value-Added Products



#### QUARTERLY SALES MIX (IN MT)



## Financial Snapshot

#### **Consolidated Financial Performance Snapshot:**









QUARTERLY PAT (Rs. Mn.) PAT Margin % —

400

300

200

100

0



#### QUARTERLY REVENUE PER TON





## **Financial Snapshot**









9M FY23

9M FY24





### Consolidated Income Statement Highlights



| Particulars (Rs. Mn)                                               | Q3 FY24  | Q3 FY23  | YoY%     | Q2 FY24  | 9M FY24   | 9M FY23   | YoY (%) |
|--------------------------------------------------------------------|----------|----------|----------|----------|-----------|-----------|---------|
| Volume (Consolidated Data)                                         | 1,00,905 | 57,317   | 76.05%   | 81,686   | 2,59,933  | 1,60,139  | 62.32%  |
| Revenue from operations