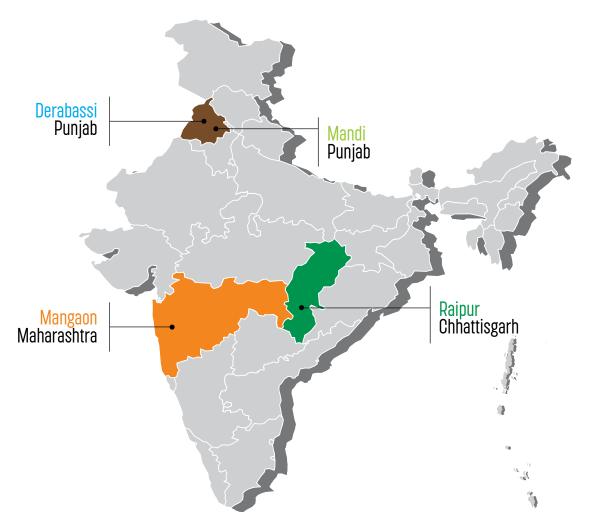

# Locational Advantage

JTL has plants located at strategic locations that allow The Company to source raw materials at competitive prices and expand their sales and footprint in domestic and international markets.

- Unit I: Derabassi (Punjab), Capacity 1,00,000 MTPA.
- Unit II: Mangaon (Maharashtra), Capacity 2,00,000 MTPA.
  - o Presence near port helps in boosting export sales.
- Unit III: Mandi (Punjab), Capacity ~2,00,000 MTPA.
  - Out of 2,00,000 MTPA capacity, 1,86,000 MTPA is commercialised and the remaining 14,000 MTPA is expected to be commenced by end of FY24.
  - o Derabassi and Mandi plants allows JTL to cater to Northern market of India.
- Unit IV: Raipur (Chhattisgarh), Capacity 1,00,000 MTPA.
  - o 50% is dedicated towards producing value-added products
  - The strategic location of the plant offers an advantage of backward integration to JTL ensuing cost synergies, and greater proximity to raw materials facilitating JTL to procure raw materials at competitive prices.