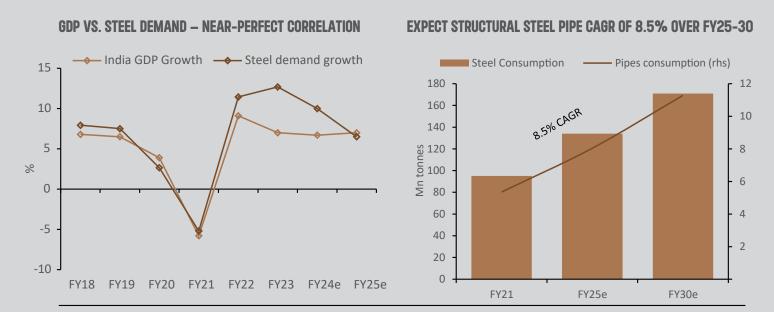

S LIMITED

#### Quarterly Geography Wise Sales Mix

#### **GEOGRAPHY SALES MIX (%)**













#### Products Offered & Industries Catered To







### Clients





# Contd..





### Certification

#### **PERFORMANCE CERTIFICATE**



**ISO CERTIFICATION** 

## Industry Overview

Indian steel demand shows a strong correlation with GDP. While Indian GDP is forecasted to grow at **6.7%** in FY24 and then maintain a run-rate of c.7%, we expected steel demand to grow at a better rate of c.10% for FY24. **ERW pipes to grow at a faster pace than the steel industry – at 12-13% in FY24** and then by 8–9% for the next couple of years considering it is still in the process of replacing some traditional long products that were previously used in construction



Investor Presentation January 2024



Source: IEA, PhillipCapital India Research

# Growth Opportunities

The demand for structural steel tubes is driven by a substantial government commitment to bolster infrastructure in sectors such as construction, oil & gas, water supply, and agriculture.



Investor Presentation January 2024



Warehousing – According to IBEF, the Indian warehousing market is set to grow at a **CAGR of 15.64%** to \$34.99 bn by 2027.



Metro – The government plans to expand its total metro network to **c.2,660 km** from present **c.690km** by expanding the network in exiting cities and introducing the metro in new cities. This will create a lucrative opportunity for ERW pipes, as metro networks have a high density of stations where these pipes can be used in plenty.



Airports – Government of India pl