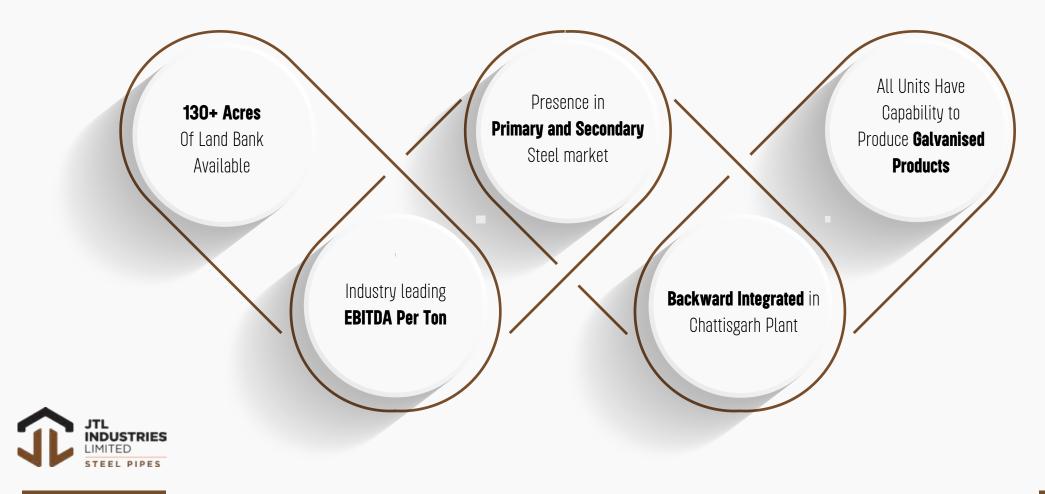

# Competitive Advantage

- Unit I: Derabassi (Punjab), Capacity 1,00,000 MTPA.
- Unit II: Mangaon (Maharashtra), Capacity 2,00,000 MTPA.
  - o Presence near port helps in boosting export sales.
- Unit III: Mandi (Punjab), Capacity ~2,00,000 MTPA.
  - Out of 2,00,000 MTPA capacity, 1,86,000 MTPA is commercialised and the remaining 14,000 MTPA is expected to be commenced by end of FY24.
  - o Derabassi and Mandi plants allows JTL to cater to Northern market of India.
- Unit IV: Raipur (Chhattisgarh), Capacity 1,00,000 MTPA.
  - o 50% is dedicated towards producing value-added products
  - The strategic location of the plant offers an advantage of backward integration to JTL ensuing cost synergies, and greater proximity to raw materials facilitating JTL to procure raw materials at competitive prices.