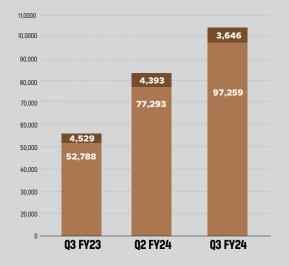

| BS 1775<br>BS 6323 / 1982 | JIS G3345/1983       | EN 10219             |  |
| IS 4923/1997               | ASTM A500<br>GRA / 1993 | BS 6363                   | JIS G3466/1982       | EN 10219             |  |
| IS 4270 / 2001             | -                       | BS 879                    | _                    | _                    |  |
| IS 3589 / 2001             | -                       | BS 5534                   | -                    | -                    |  |
| IS 9537 / II               | _                       | BS4568                    | _                    | -                    |  |

JTL's products quality is in line and complies with international standards

JTL INDUSTRIES LIMITED

#### Quarterly Geography Wise Sales Mix

#### **GEOGRAPHY SALES MIX (%)**













#### Products Offered & Industries Catered To







### Clients





# Contd..





### Certification

#### **PERFORMANCE CERTIFICATE**



**ISO CERTIFICATION** 

## Industry Overview

Indian steel demand shows a strong correlation with GDP. While Indian GDP is forecasted to grow at **6.7%** in FY24 and then maintain a run-rate of c.7%, we expected steel demand to grow at a better rate of c.10% for FY24. **ERW pipes to grow at a faster pace than the steel industry – at 12-13% in FY24** and then by 8–9% for the next couple of years considering it is still in the process of replacing some traditional long products that were previously used in construction



Investor Presentation January 2024



Source: IEA, PhillipCapital India Research

# Growth Opportunities

The demand for structu