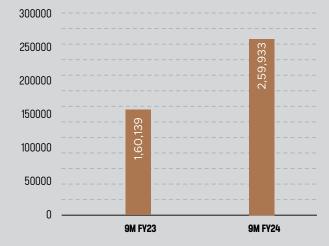

ded its highest ever quarterly sales volume of **1,00,905 MT**, exhibiting a rigorous and robust growth of **76.05%** over Q3 FY23 driven by healthy demand for its structural steel tubes and pipes finding application in infrastructure and industrial sectors in both domestic and international markets

In terms of 9MFY24 performance, The Company continues to scale significant milestone and has recorded highest ever 9M sales volume reaching an unprecedented **2,59,933 MT**, surpassing FY23 sales volume of **2,40,316 MT** and demonstrating a robust growth of **62.32%** compared to 9M FY23. JTL witnessed a remarkable increase in sales of value-added products, with a substantial **46.79%** growth, rising from **54,837 MT** in 9M FY23 to **80,497 MT** in 9M FY24.



#### 9M SALES VOLUME (IN MT)





#### 9M SALES MIX (IN MT)

COMMERCIAL GRADE PRODUCTS Value-Added Products



#### QUARTERLY SALES MIX (IN MT)



## Financial Snapshot

#### **Consolidated Financial Performance Snapshot:**









QUARTERLY PAT (Rs. Mn.) PAT Margin % —

400

300

200

100

0



#### QUARTERLY REVENUE PER TON





## **Financial Snapshot**









9M FY23

9M FY24





### Consolidated Income Statement Highlights



| Particulars (Rs. Mn)                                               | Q3 FY24  | Q3 FY23  | YoY%     | Q2 FY24  | 9M FY24   | 9M FY23   | YoY (%) |
|--------------------------------------------------------------------|----------|----------|----------|----------|-----------|-----------|---------|
| Volume (Consolidated Data)                                         | 1,00,905 | 57,317   |