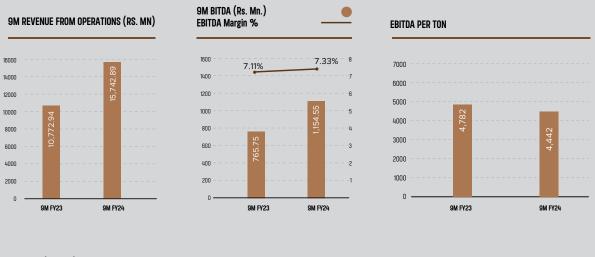

The Company continues to scale significant milestone and has recorded highest ever 9M sales volume reaching an unprecedented **2,59,933 MT**, surpassing FY23 sales volume of **2,40,316 MT** and demonstrating a robust growth of **62.32%** compared to 9M FY23. JTL witnessed a remarkable increase in sales of value-added products, with a substantial **46.79%** growth, rising from **54,837 MT** in 9M FY23 to **80,497 MT** in 9M FY24.



#### 9M SALES VOLUME (IN MT)





#### 9M SALES MIX (IN MT)

COMMERCIAL GRADE PRODUCTS Value-Added Products



#### QUARTERLY SALES MIX (IN MT)



## Financial Snapshot

#### **Consolidated Financial Performance Snapshot:**









QUARTERLY PAT (Rs. Mn.) PAT Margin % —

400

300

200

100

0



#### QUARTERLY REVENUE PER TON





## **Financial Snapshot**









9M FY23

9M FY24





### Consolidated Income Statement Highlights



| Particulars (Rs. Mn)                                               | Q3 FY24  | Q3 FY23  | YoY%     | Q2 FY24  | 9M FY24   | 9M FY23   | YoY (%) |
|--------------------------------------------------------------------|----------|----------|----------|----------|-----------|-----------|---------|
| Volume (Consolidated Data)                                         | 1,00,905 | 57,317   | 76.05%   | 81,686   | 2,59,933  | 1,60,139  | 62.32%  |
| Revenue from operations                                            | 5,673.86 | 3,433.31 | 65.26%   | 5,021.01 | 15,742.89 | 10,772.94 | 46.13%  |
| Total Expenses excluding Depreciation, Amortization & Finance Cost | 5,248.77 | 3,142.84 | 67.01%   | 4,646.85 | 14,588.34 | 1