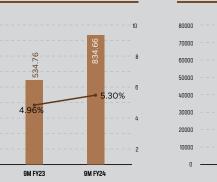

o scale significant milestone and has recorded highest ever 9M sales volume reaching an unprecedented **2,59,933 MT**, surpassing FY23 sales volume of **2,40,316 MT** and demonstrating a robust growth of **62.32%** compared to 9M FY23. JTL witnessed a remarkable increase in sales of value-added products, with a substantial **46.79%** growth, rising from **54,837 MT** in 9M FY23 to **80,497 MT** in 9M FY24.



#### 9M SALES VOLUME (IN MT)





#### 9M SALES MIX (IN MT)

COMMERCIAL GRADE PRODUCTS Value-Added Products



#### QUARTERLY SALES MIX (IN MT)



## Financial Snapshot

#### **Consolidated Financial Performance Snapshot:**









QUARTERLY PAT (Rs. Mn.) PAT Margin % —

400

300

200

100

0



#### QUARTERLY REVENUE PER TON





## **Financial Snapshot**









9M FY23

9M FY24





### Consolidated Income Statement Highlights



| Particulars (Rs. Mn)                                               | Q3 FY24  | Q3 FY23  | YoY%     | Q2 FY24  | 9M FY24   | 9M FY23   | YoY (%) |
|--------------------------------------------------------------------|----------|----------|----------|----------|-----------|-----------|---------|
| Volume (Consolidated Data)                                         | 1,00,905 | 57,317   | 76.05%   | 81,686   | 2,59,933  | 1,60,139  | 62.32%  |
| Revenue from operations                                            | 5,673.86 | 3,433.31 | 65.26%   | 5,021.01 | 15,742.89 | 10,772.94 | 46.13%  |
| Total Expenses excluding Depreciation, Amortization & Finance Cost | 5,248.77 | 3,142.84 | 67.01%   | 4,646.85 | 14,588.34 | 10,007.19 | 45.78%  |
| E