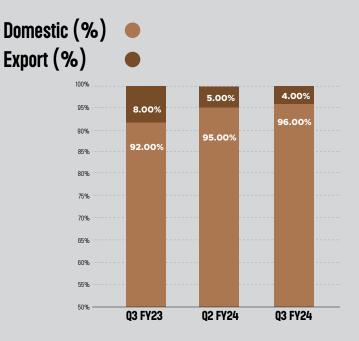

| BS 1775<br>BS 6323 / 1982 | JIS G3345/1983       | EN 10219             |  |
| IS 4923/1997               | ASTM A500<br>GRA / 1993 | BS 6363                   | JIS G3466/1982       | EN 10219             |  |
| IS 4270 / 2001             | -                       | BS 879                    | _                    | _                    |  |
| IS 3589 / 2001             | -                       | BS 5534                   | -                    | -                    |  |
| IS 9537 / II               | _                       | BS4568                    | _                    | -                    |  |

JTL's products quality is in line and complies with international standards

JTL INDUSTRIES LIMITED

#### Quarterly Geography Wise Sales Mix

#### **GEOGRAPHY SALES MIX (%)**













#### Products Offered & Industries Catered To







### Clients





# Contd..





### Certification

#### **PERFORMANCE CERTIFICATE**



**ISO CERTIFICATION** 

## Industry Overview

Indian steel demand shows a strong correlation with GDP. While Indian GDP is forecasted to grow at **6.7%** in FY24 and then maintain a run-rate of c.7%, we expected steel demand to grow at a better rate of c.10% for FY24. **ERW pipes to grow at a faster pace than the steel industry – at 12-13% in FY24** and then by 8–9% for the next couple of years considering it is still in the process of replacing some traditional long products that were previously used in construction



Investor Presentation January 2024



Source: IEA, PhillipCapital India Research

# Growth Opportunities

The demand for s