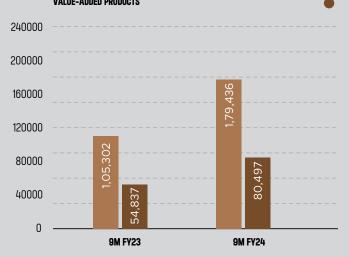

gorous and robust growth of **76.05%** over Q3 FY23 driven by healthy demand for its structural steel tubes and pipes finding application in infrastructure and industrial sectors in both domestic and international markets

In terms of 9MFY24 performance, The Company continues to scale significant milestone and has recorded highest ever 9M sales volume reaching an unprecedented **2,59,933 MT**, surpassing FY23 sales volume of **2,40,316 MT** and demonstrating a robust growth of **62.32%** compared to 9M FY23. JTL witnessed a remarkable increase in sales of value-added products, with a substantial **46.79%** growth, rising from **54,837 MT** in 9M FY23 to **80,497 MT** in 9M FY24.



#### 9M SALES VOLUME (IN MT)





#### 9M SALES MIX (IN MT)

COMMERCIAL GRADE PRODUCTS Value-Added Products



#### QUARTERLY SALES MIX (IN MT)



## Financial Snapshot

#### **Consolidated Financial Performance Snapshot:**









QUARTERLY PAT (Rs. Mn.) PAT Margin % —

400

300

200

100

0



#### QUARTERLY REVENUE PER TON





## **Financial Snapshot**









9M FY23

9M FY24





### Consolidated Income Statement Highlights



| Particulars (Rs. Mn)                                               | Q3 FY24  | Q3 FY23  | YoY%     | Q2 FY24  | 9M FY24   | 9M FY23   | YoY (%) |
|--------------------------------------------------------------------|----------|----------|----------|----------|-----------|-----------|---------|
| Volume (Consolidated Data)                                         | 1,00,905 | 57,317   | 76.05%   | 81,686   | 2,59,933  | 1,60,139  | 62.32%  |
| Revenue from operatio