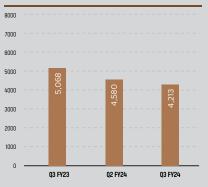

#### <u>REG: INVESTOR PRESENTATION ON UN-AUDITED FINANCIAL RESULTS FOR THE THIRD QUARTER</u> AND NINE MONTHS ENDED 31<sup>ST</sup> DECEMBER, 2023.

Dear Sir/Ma'am,

Pursuant to Regulation 30 and other applicable provisions, if any, of SEBI (Listing Obligations and Disclosure Requirements) Regulations, 2015, Please find attached herewith detailed Investors Presentation on Unaudited Financial Results for the Third Quarter and Nine months ended 31<sup>st</sup> December, 2023.