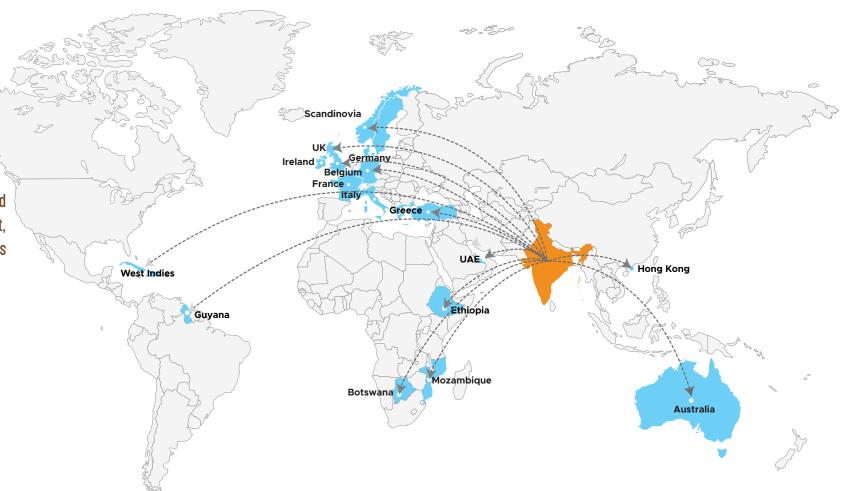

### Geographical Presence

JTL has a pan-India presence and has a diverse geographic footprint, providing products to over 20 nations in 5 continents.

#### **Exporting Countries**

- Europe : Germany, Belgium, Greece Ireland, UK, Scandinavia, France, Italy
- North America : West Indies
- Asia : Hong Kong, UAE
- Africa : Botswana, Ethiopia, Guyana, Mozambique
- Australia : Australia