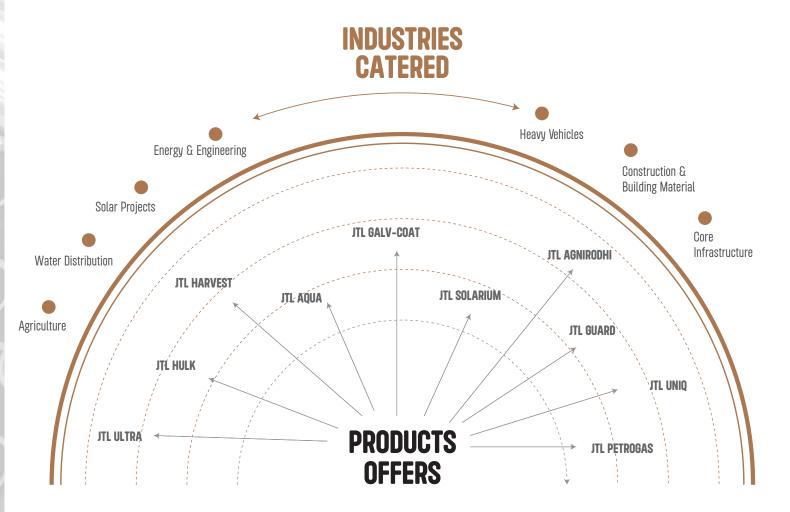

10219             |  |
| IS 4923/1997               | ASTM A500<br>GRA / 1993 | BS 6363                   | JIS G3466/1982       | EN 10219             |  |
| IS 4270 / 2001             | -                       | BS 879                    | _                    | _                    |  |
| IS 3589 / 2001             | -                       | BS 5534                   | -                    | -                    |  |
| IS 9537 / II               | _                       | BS4568                    | _                    | -                    |  |

JTL's products quality is in line and complies with international standards

JTL INDUSTRIES LIMITED

#### Quarterly Geography Wise Sales Mix

#### **GEOGRAPHY SALES MIX (%)**













#### Products Offered & Industries Catered To







### Clients





# Contd..





### Certification

#### **PERFORMANCE CERTIFICATE**



**ISO CERTIFICATION** 

## Industry Overview

Indian steel demand shows a strong correlation with GDP. While Indian GDP is forecasted to grow at **6.7%** in FY24 and then maintain a run-rate of c.7%, we expected steel demand to grow at a better rate of c.10% for FY24. **ERW pipes to grow at a faster pace than the steel industry – at 12-13% in FY24** and then by 8–9% for the next couple of years considering it is still in the process of replacing some traditional long products that were previously used in construction



Investor Presentation January 2024



Source: IEA, PhillipCapital India Research

# Growth Opportunities

The demand for structural steel tubes is driven by a substantial government com