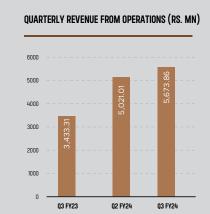

#### <u>REG: INVESTOR PRESENTATION ON UN-AUDITED FINANCIAL RESULTS FOR THE THIRD QUARTER</u> AND NINE MONTHS ENDED 31<sup>ST</sup> DECEMBER, 2023.

Dear Sir/Ma'am,

Pursuant to Regulation 30 and other applicable provisions, if any, of SEBI (Listing Obligations and Disclosure Requirements) Regulations, 2015, Please find attached herewith detailed Investors Presentation on Unaudited Financial Results for the Third Quarter and Nine months ended 31<sup>st</sup> December, 2023.