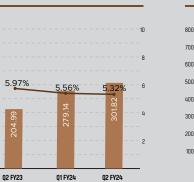

#### <u>REG: INVESTOR PRESENTATION ON UN-AUDITED FINANCIAL RESULTS FOR THE THIRD QUARTER</u> AND NINE MONTHS ENDED 31<sup>ST</sup> DECEMBER, 2023.

Dear Sir/Ma'am,

Pursuant to Regulation 30 and other applicable provisions, if any, of SEBI (Listing Obligations and Disclosure Requirements) Regulations, 2015, Please find attached herewith detailed Investors Presentation on Unaudited Financial Results for the Third Quarter and Nine months ended 31<sup>st</sup> December, 2023.