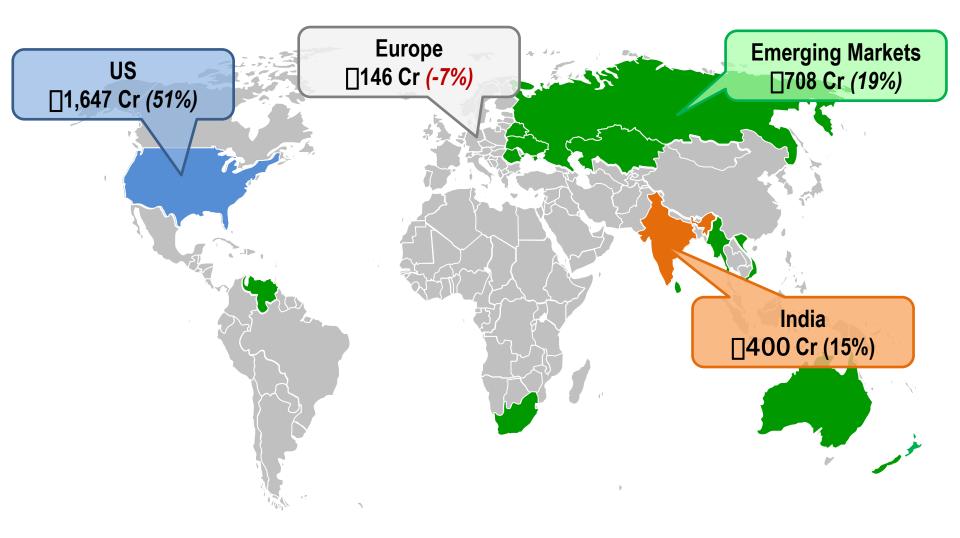

### Global Generics: []2,900 Cr (32% YoYGr)

PRESS MEET

Q1 FY15

## **Global Generics: Emerging markets**

#### RUSSIA

- IMS YTD May: Growth faster than the market, both in unit and value terms: Improved by 1 rank, from 17th to 16th
- IMS OTC YTD May: 3<sup>rd</sup> fastest growing OTC company in Top 25 (volume wise) with a growth rate of 24% against a market growth of 1.5%
- OTC revenues grew 22.3% YoY

#### RoW

 Venezuela: Revenues grew by 107% YoY in constant currency (76% unit growth against market growth of 7%)

PRESS MEET

Q1 FY15

## **Global Generics: India**

- Second successive quarter of encouraging above industry growth
- Healthy volume expansion in our focus brands
- IMS MAT June 2014 growth of 9.6% vs IPM growth of 9.4%
- 9 new products launched in the quarter