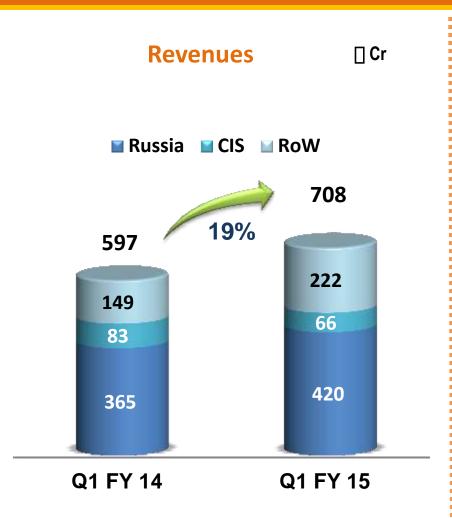

## **Global Generics: Emerging markets**

#### RUSSIA

- IMS YTD May: Growth faster than the market, both in unit and value terms: Improved by 1 rank, from 17th to 16th
- IMS OTC YTD May: 3<sup>rd</sup> fastest growing OTC company in Top 25 (volume wise) with a growth rate of 24% against a market growth of 1.5%
- OTC revenues grew 22.3% YoY

#### RoW

 Venezuela: Revenues grew by 107% YoY in constant currency (76% unit growth against market growth of 7%)

PRESS MEET

Q1 FY15