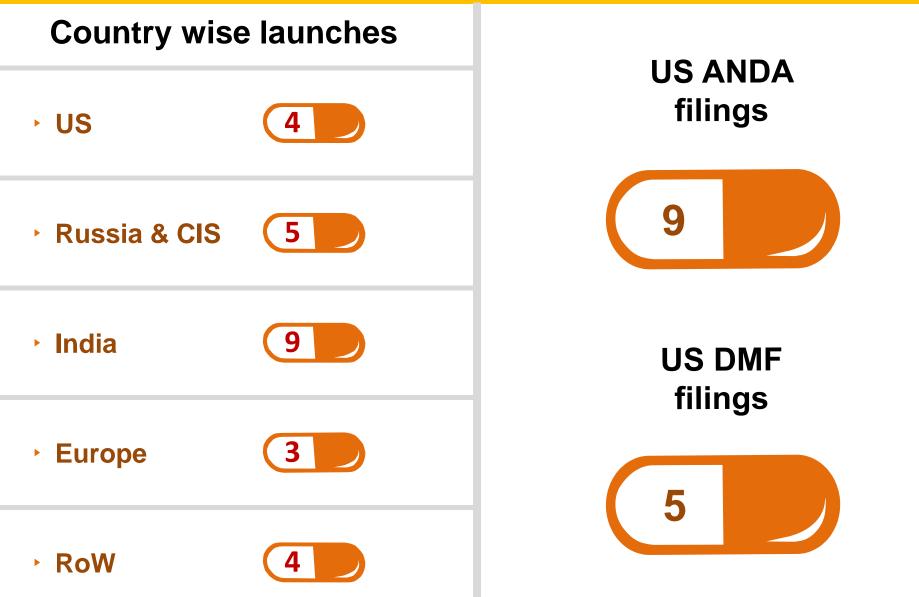

# PRESS MEET Q1 FY15



**Dr. Reddy's Laboratories Limited** July 30, 2014

















# Launches & filings





### Global Generics: []2,900 Cr (32% YoYGr)



PRESS MEET

Q1 FY15

### **Global Generics: US**

### PRESS MEET Q1 FY15



#### **Market Share – Key Products**

| Product                        | March | May |
|--------------------------------|-------|-----|
| Decitabine                     | 58%   | 66% |
| Azacitidine                    | 44%   | 44% |
| Zoledronic acid<br>(5mg/100ml) | 60%   | 62% |
| Ziprasidone                    | 20%   | 38% |
| Metoprolol                     | 16%   | 17% |
| Divalproex ER                  | 9%    | 11% |
|                                |       |     |

Source: IMS total market share

#### **ANDA Pipeline**



## **Global Generics: Emerging markets**



#### RUSSIA

- IMS YTD May: Growth faster than the market, both in unit and value terms: Impr