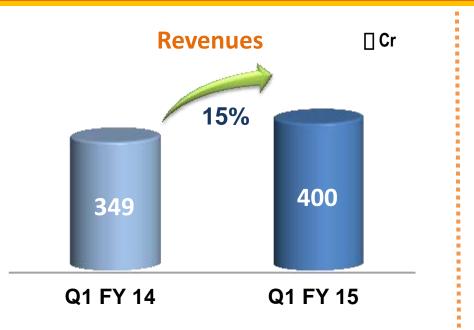

## **Global Generics: India**

- Second successive quarter of encouraging above industry growth
- Healthy volume expansion in our focus brands
- IMS MAT June 2014 growth of 9.6% vs IPM growth of 9.4%
- 9 new products launched in the quarter