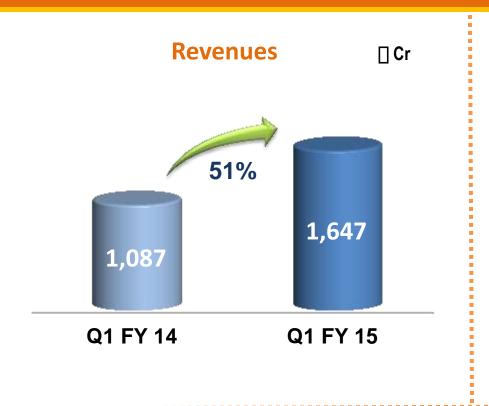

# PRESS MEET Q1 FY15



**Dr. Reddy's Laboratories Limited** July 30, 2014

















# Launches & filings





### Global Generics: []2,900 Cr (32% YoYGr)



PRESS MEET

Q1 FY15

### **Global Generics: US**

### PRESS MEET Q1 FY15



#### **Market Share – Key Products**

| Product                        | March | May |
|--------------------------------|-------|-----|
| Decitabine                     | 58%   | 66% |
| Azacitidine                    | 44%   | 44% |
| Zoledronic acid<br>(5mg/100ml) | 60%   | 62% |
| Ziprasidone                    | 20%   | 38% |
| Metoprolol                     | 16%   | 17% |
| Divalproex ER                  | 9%    | 11% |
|                                |       |     |

Source: IMS total market share

#### **ANDA Pipeline**



## **Global Generics: Emerging markets**



#### RUSSIA

- IMS YTD May: Growth faster than the market, both in unit and value terms: Improved by 1 rank, from 17th to 16th
- IMS OTC YTD May: 3<sup>rd</sup> fastest growing OTC company in Top 25 (volume wise) wit