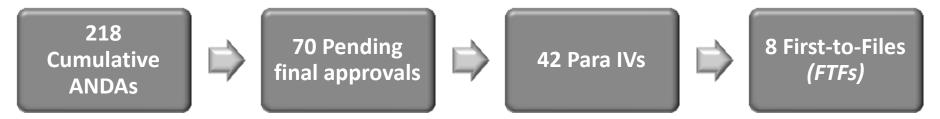

# PRESS MEET Q1 FY15



**Dr. Reddy's Laboratories Limited** July 30, 2014

















# Launches & filings





### Global Generics: []2,900 Cr (32% YoYGr)



PRESS MEET

Q1 FY15

### **Global Generics: US**

### PRESS MEET Q1 FY15



#### **Market Share – Key Products**

| Product                        | March | May |
|--------------------------------|-------|-----|
| Decitabine                     | 58%   | 66% |
| Azacitidine                    | 44%   | 44% |
| Zoledronic acid<br>(5mg/100ml) | 60%   | 62% |
| Ziprasidone                    | 20%   | 38% |
| Metoprolol                     | 16%   | 17% |
| Divalproex ER                  | 9%    | 11% |
|                                |       |     |

Source: IMS total market share

#### **ANDA Pipeline**



## **Global Generics: Emerging markets**



#### RUSSIA

- IMS YTD May: Growth faster than the market, both in unit and value terms: Improved by 1 rank, from 17th to 16th
- IMS OTC YTD May: 3<sup>rd</sup> fastest growing OTC company in Top 25 (volume wise) with a growth rate of 24% against a market growth of 1.5%
- OTC revenues grew 22.3% YoY

#### RoW

 Venezuela: Revenues grew by 107% YoY in constant currency (76% unit growth against market growth of 7%)

PRESS MEET

Q1 FY15

## **Global Generics: India**



- Second successive quarter of encouraging above industry growth
- Healthy volume expansion in our focus brands
- IMS MAT June 2014 growth of 9.6% vs IPM growth of 9.4%
- 9 new products launched in the quarter

#### **Key Product launches**



**PSAI** 

#### PRESS MEET Q1 FY15