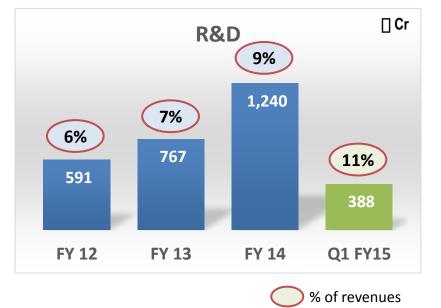

### **CAPEX, R&D & Free cash-flows**

PRESS MEET Q1 FY15

Net Debt/Equity ratio (June 2014)

### **P&L – Q1 FY 15**

|               |         |         | □ Cr |
|---------------|---------|---------|------|
| Particulars   | Q1 FY15 | Q1 FY14 | Gr%  |
| Revenues      | 3,518   | 2,845   | 24%  |
|               |         |         |      |
| Gross Profit  | 2,084   | 1,502   | 39%  |
| % to revenues | 59.3%   | 52.8%   |      |
|               |         |         |      |
| SG&A          | 1,068   | 879     | 21%  |
| % to revenues | 30.4%   | 30.9%   |      |
|               |         |         |      |
| R&D           | 388     | 243     | 59%  |
| % to revenues | 11.0%   | 8.5%    |      |
|               |         |         |      |
| EBITDA        | 888     | 569     | 56%  |
| % to revenues | 25.2%   | 20.0%   |      |
|               |         |         |      |
| PAT           | 550     | 361     | 52%  |
| % to revenues | 15.6%   | 12.7%   |      |